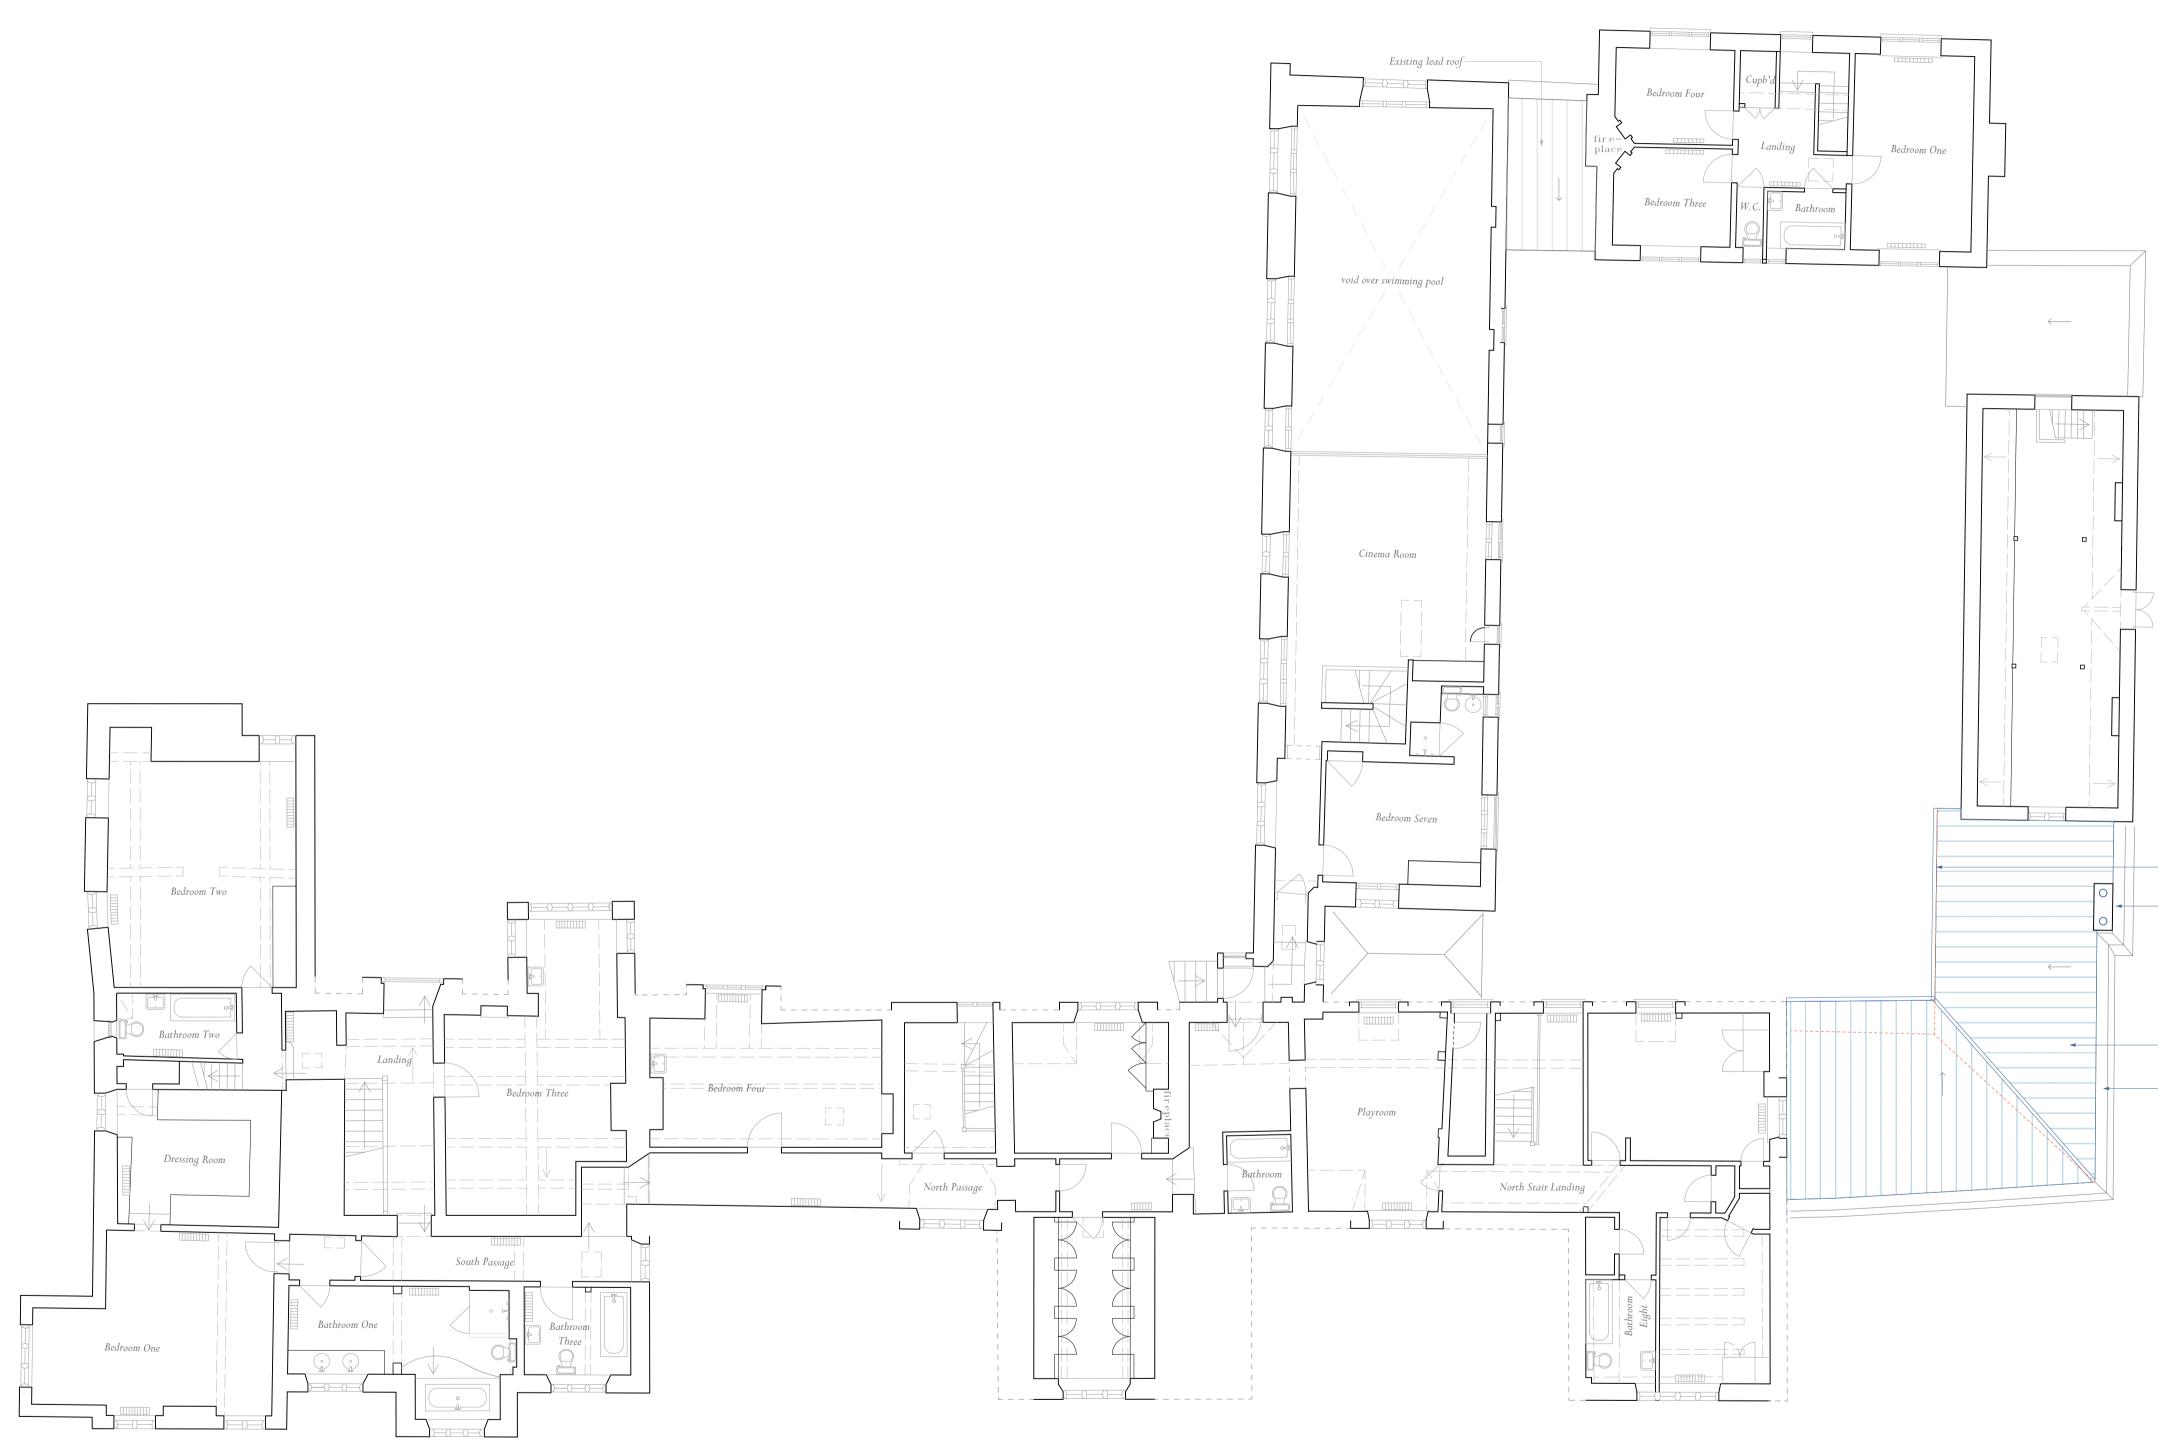

| <br>Demolished fabric |
|-----------------------|
| <br>Existing fabric   |
| <br>Proposed fabric   |
| Proposed fabric       |

PROPOSED FIRST FLOOR PLAN

Adjacent Properties and Boundaries are shown for illustrative purposes only and have not been surveyed unless otherwise stated.

## PLANNING AND LISTED BUILDING CONSENT APPLICATION

– New cast iron gutter

installed

- New stone chimney to match existing

Existing roof to be removed completely. New -flat roof with tradtional lead roof to be

– Existing wall and coping to be retained

| А       | 30.08.22 Change<br>omittee | s to stairs, bedroom and external changes | ZKT      |
|---------|----------------------------|-------------------------------------------|----------|
| R       | ev Date Descript           | ion                                       | Initials |
| PROJECT |                            | Rossley Manor, Cheltenham                 |          |
|         |                            | Alterations & Extension                   |          |
| TITLE:  |                            | Proposed First Floor and Attic Pla        | n        |
| S       | CALE:                      | 1:100 @ A1                                |          |
| Γ       | DATE:                      | June 2022                                 |          |
| Γ       | DRAWING No:                | 6352 / PL 10A                             |          |
| D       | DRAWN BY:                  | ZKT                                       |          |