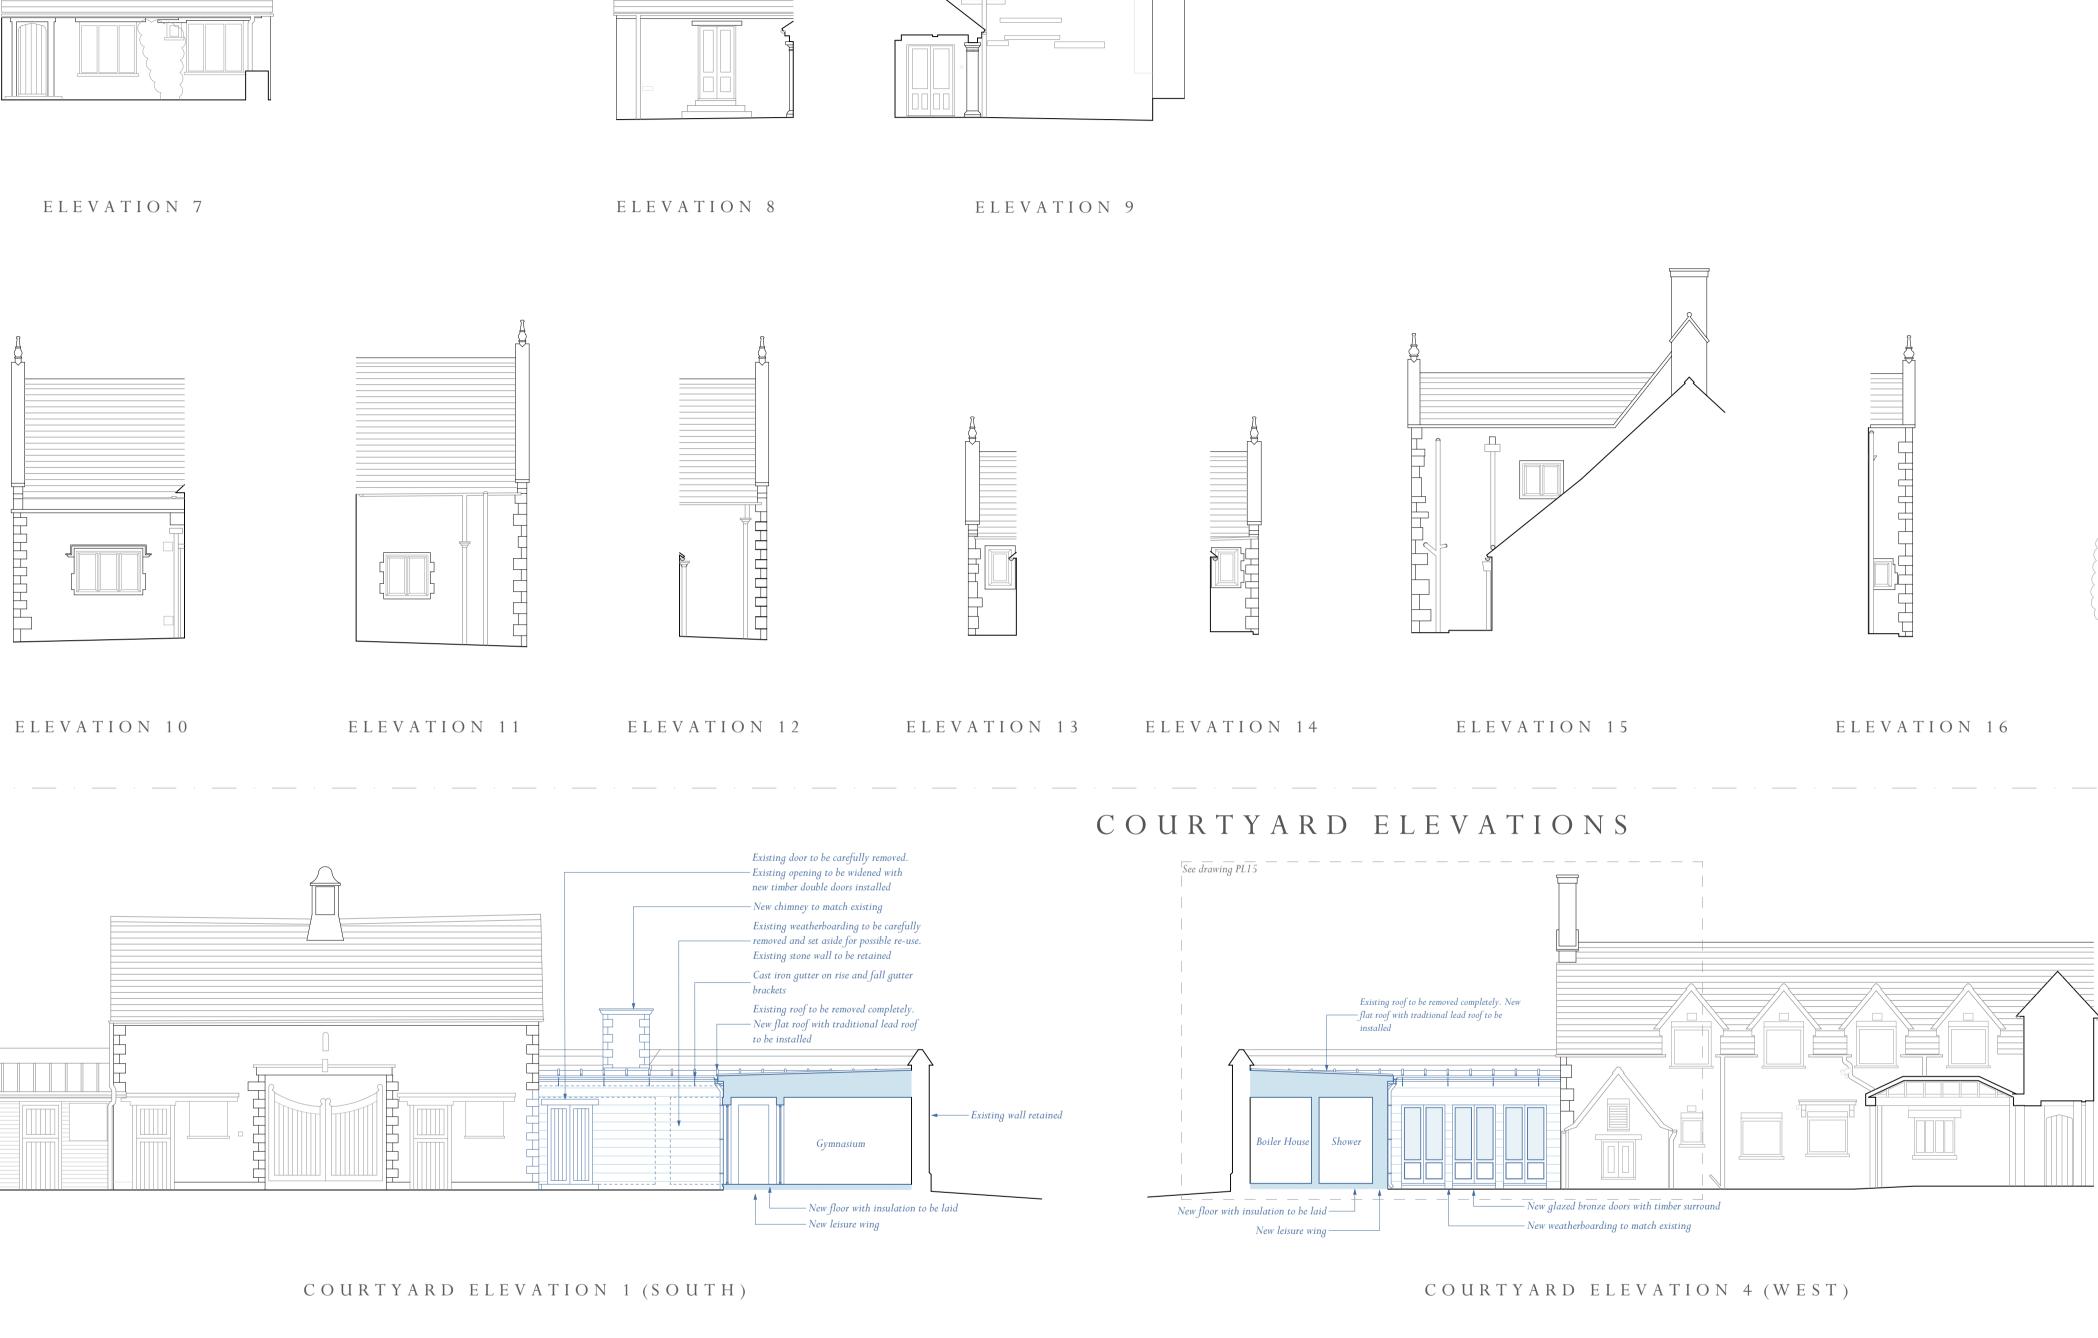

## MAIN HOUSE ELEVATIONS

ELEVATION 17

Adjacent Properties and Boundaries are shown for illustrative purposes only and have not been surveyed unless otherwise stated.

All areas shown are approximate and should be verified before forming the basis of a decision.

## PLANNING AND LISTED BUILDING CONSENT APPLICATION

| A30.08.22 Changes to loggia, rooflight, windows omittedZKTRevDateDescriptionInitials |                                              |     |
|--------------------------------------------------------------------------------------|----------------------------------------------|-----|
| PROJECT                                                                              | Rossley Manor, Cheltenham                    |     |
|                                                                                      | Alterations & Extension                      |     |
| TITLE:                                                                               | Proposed Main House and Courty<br>Elevations | ard |
| SCALE:                                                                               | 1:100 @ A1                                   |     |
| DATE:                                                                                | June 2022                                    |     |
| DRAWING No:                                                                          | 6352 / PL 13A                                |     |
| DRAWN BY:                                                                            | ZKT                                          |     |
|                                                                                      |                                              |     |