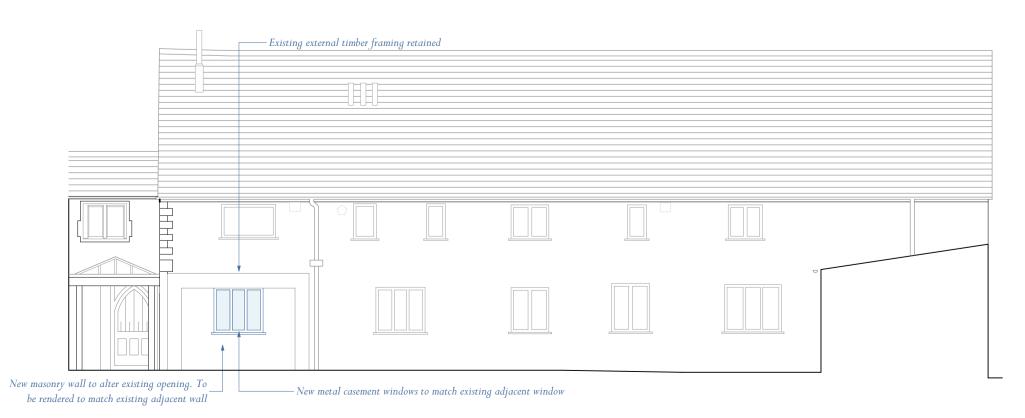

## MAIN HOUSE ELEVATIONS

ELEVATION 17

Adjacent Properties and Boundaries are shown for illustrative purposes only and have not been surveyed unless otherwise stated.

All areas shown are approximate and should be verified before forming the basis of a decision.

## PLANNING AND LISTED BUILDING CONSENT APPLICATION

| A30.08.22 Changes to loggia, rooflight, windows omittedZKTRevDateDescriptionInitials |                                              |     |
|--------------------------------------------------------------------------------------|----------------------------------------------|-----|
| PROJECT                                                                              | Rossley Manor, Cheltenham                    |     |
|                                                                                      | Alterations & Extension                      |     |
| TITLE:                                                                               | Proposed Main House and Courty<br>Elevations | ard |
| SCALE:                                                                               | 1:100 @ A1                                   |     |
| DATE:                                                                                | June 2022                                    |     |
| DRAWING No:                                                                          | 6352 / PL 13A                                |     |
| DRAWN BY:                                                                            | ZKT                                          |     |
|                                                                                      |                                              |     |