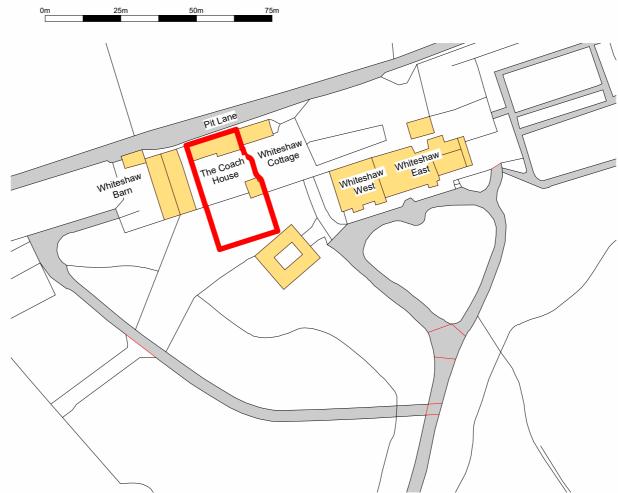

Drawing Identifier project origin volume level type role class number

20-001

Date

David Bingham Architect RIBA

WEST ELEVATION 1:100

SOUTH FRONT ELEVATION 1:100

SITE LOCATION PLAN 1:1250