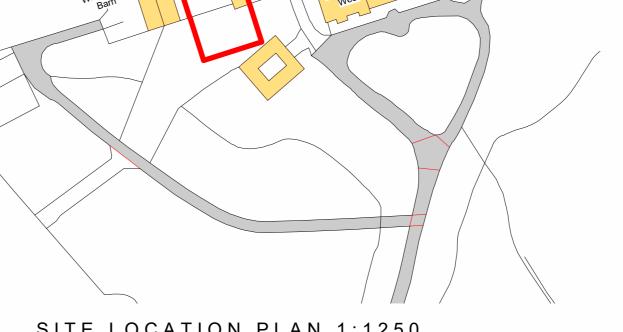

Drawing Identifier project origin volume level type role class number

20-001

Date

David Bingham Architect RIBA

WEST ELEVATION 1:100

SOUTH FRONT ELEVATION 1:100

SITE LOCATION PLAN 1:1250