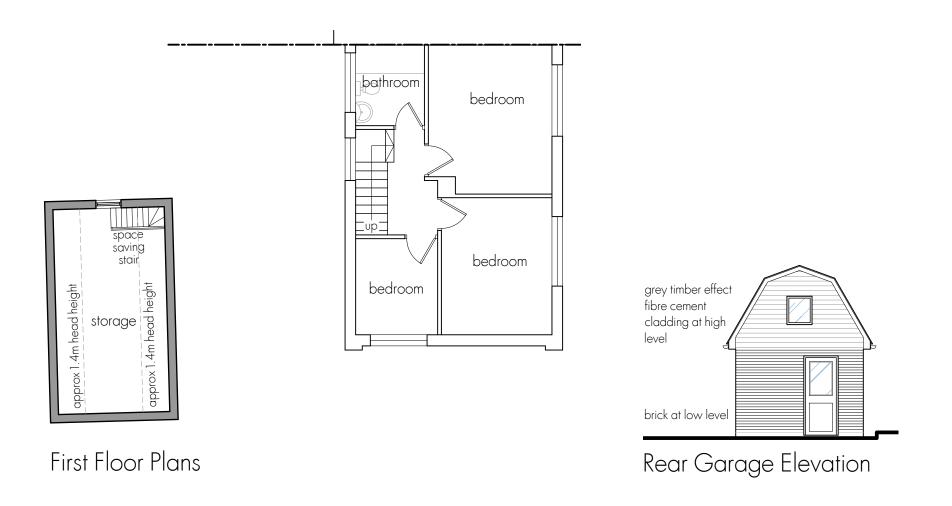

## Architectural Design and Technology

0116 286 6370 enquiries@rmjames.co.uk www.rmjames.co.uk

|                                                                             |                     |        | -                                         |               |  |  |  |  |
|-----------------------------------------------------------------------------|---------------------|--------|-------------------------------------------|---------------|--|--|--|--|
| CLIENT<br>Mr & Mrs Hc                                                       | older               |        | Chertend I<br>Architectural<br>Registered | Technologists |  |  |  |  |
| PROJECT<br>Proposed Garage and Porch Extension<br>9 Critchlow Road, Huncote |                     |        |                                           |               |  |  |  |  |
| DRAWING                                                                     |                     |        |                                           |               |  |  |  |  |
| Proposed First Floor Plans and Elevations                                   |                     |        |                                           |               |  |  |  |  |
| scale 1:100 @ A3   date June 2022                                           |                     |        |                                           |               |  |  |  |  |
| status PLANNING                                                             |                     |        |                                           |               |  |  |  |  |
| project №<br>22/367                                                         | DRAWING No<br>22/36 | 7 SKO3 |                                           | revision<br>E |  |  |  |  |