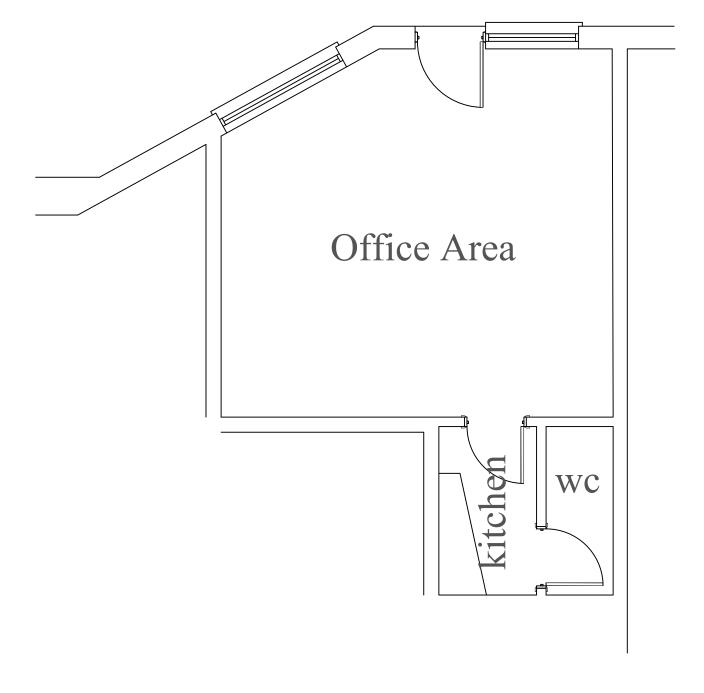

## All Dimensions are to be site checked

| REVISIONS A- | CLIENT<br>Lara Bayliss (Geraghty's Gelato)<br>22 Coedcae<br>Pontardawe<br>SA8 4PE | Proposed Change of Use from Office space to Takeaway Ice Cream Parlour at 1 Temperance Lane, Ystradgynlais, SA9 1JP | DRNG. TITLE Floor Plan - Existing |      |
|--------------|-----------------------------------------------------------------------------------|---------------------------------------------------------------------------------------------------------------------|-----------------------------------|------|
|              | DATE: CHECKED: 22 <sup>nd</sup> September 2022                                    | SCALE:<br>1:50 A3                                                                                                   | DRNG. NO. JD002                   | REV. |