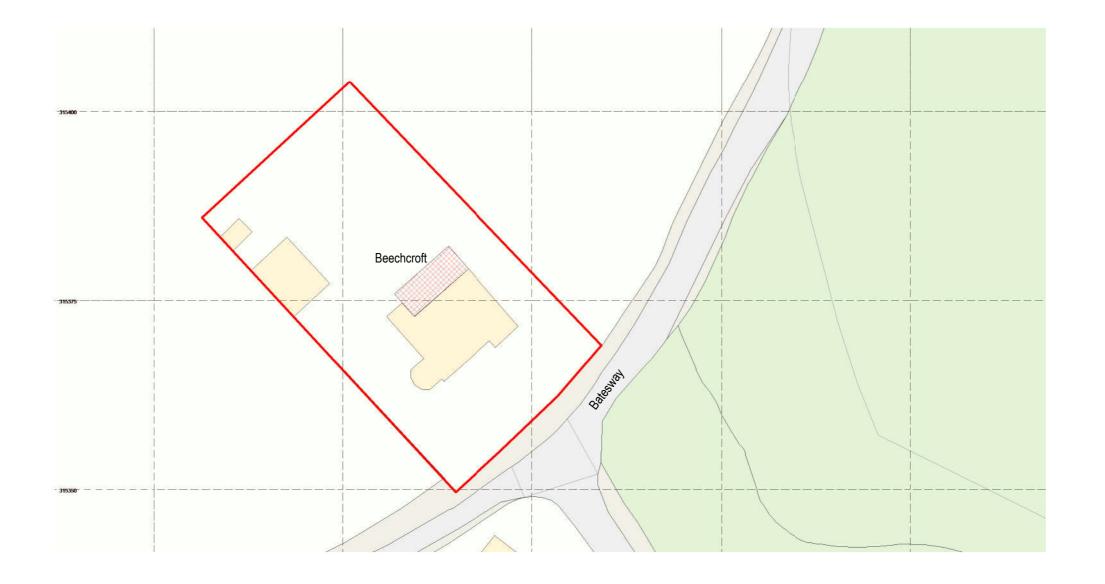

| client name                                                                                    |           |              |  |  |  |  |  |
|------------------------------------------------------------------------------------------------|-----------|--------------|--|--|--|--|--|
| Paul and Dee                                                                                   |           |              |  |  |  |  |  |
| project                                                                                        |           |              |  |  |  |  |  |
| Beechcroft                                                                                     |           |              |  |  |  |  |  |
|                                                                                                |           |              |  |  |  |  |  |
| drawing                                                                                        |           |              |  |  |  |  |  |
| Block Plan - Proposed                                                                          |           |              |  |  |  |  |  |
| computer file C:\Users\egonw\EHA\EHA_Projects\P047 Beechcroft\wip\BIM\3d\model\P047_EHA_BCR_EX | plot date |              |  |  |  |  |  |
| project number                                                                                 | scale     |              |  |  |  |  |  |
| EHA-047                                                                                        | 1:500     | @A:          |  |  |  |  |  |
| drawing number                                                                                 | rev       | issue status |  |  |  |  |  |
| BCR_DR_P_00_002                                                                                | 1         |              |  |  |  |  |  |
| This drawing is to be read in conjunction with all relate                                      |           |              |  |  |  |  |  |