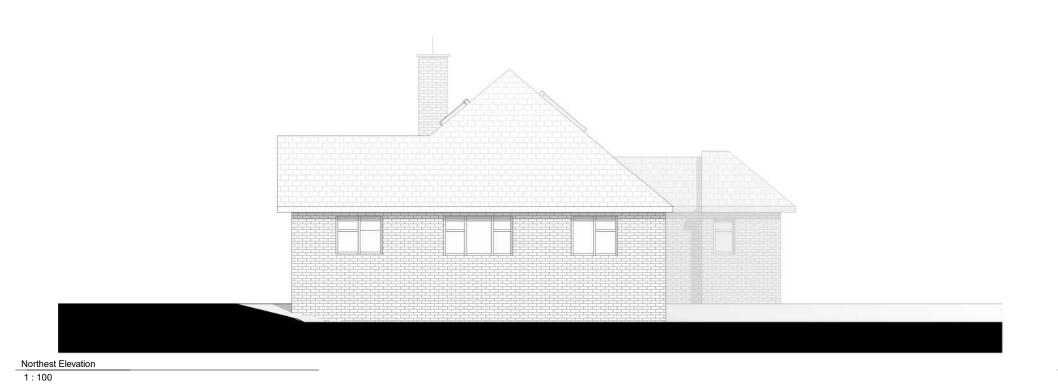

NE BCR\_DR\_P\_02\_021 BCR\_DR\_P\_02\_020 SW

(20) - GA Plan - Level 00 - elevation legend 2 1:500

Southeast Elevation 1:100

SCALE 1:100

| 1     | Issued for Lawful<br>Development Certification | 30.09.22 |              |       |             |  |
|-------|------------------------------------------------|----------|--------------|-------|-------------|--|
| Rev   | Description                                    |          | Date         | Dr by | App by      |  |
| origi | original by                                    |          | date created |       | approved by |  |
| Autl  | Author                                         |          | 07/09/21     |       | Approver    |  |
|       |                                                |          |              |       |             |  |

| client name                                                                                                         |              |              |  |  |  |  |  |
|---------------------------------------------------------------------------------------------------------------------|--------------|--------------|--|--|--|--|--|
| Paul and Dee                                                                                                        |              |              |  |  |  |  |  |
| project                                                                                                             |              |              |  |  |  |  |  |
| Beechcroft                                                                                                          |              |              |  |  |  |  |  |
| drawing                                                                                                             |              |              |  |  |  |  |  |
| Elevations 02 - Existing                                                                                            |              |              |  |  |  |  |  |
| computer file C:\Users\egonw\EHA\EHA_Projects\P047 Beechcroft\wip\BIM\3d\model\P047_EHA_BCR_EX                      | plot date    |              |  |  |  |  |  |
| project number                                                                                                      | scale        |              |  |  |  |  |  |
| EHA-047                                                                                                             | As indicated | @A3          |  |  |  |  |  |
| drawing number                                                                                                      | rev          | issue status |  |  |  |  |  |
| BCR_DR_P_02_021                                                                                                     | 1            | Planning     |  |  |  |  |  |
| This drawing is to be read in conjunction with all related drawings. All dimensions must be checked and verified on |              |              |  |  |  |  |  |