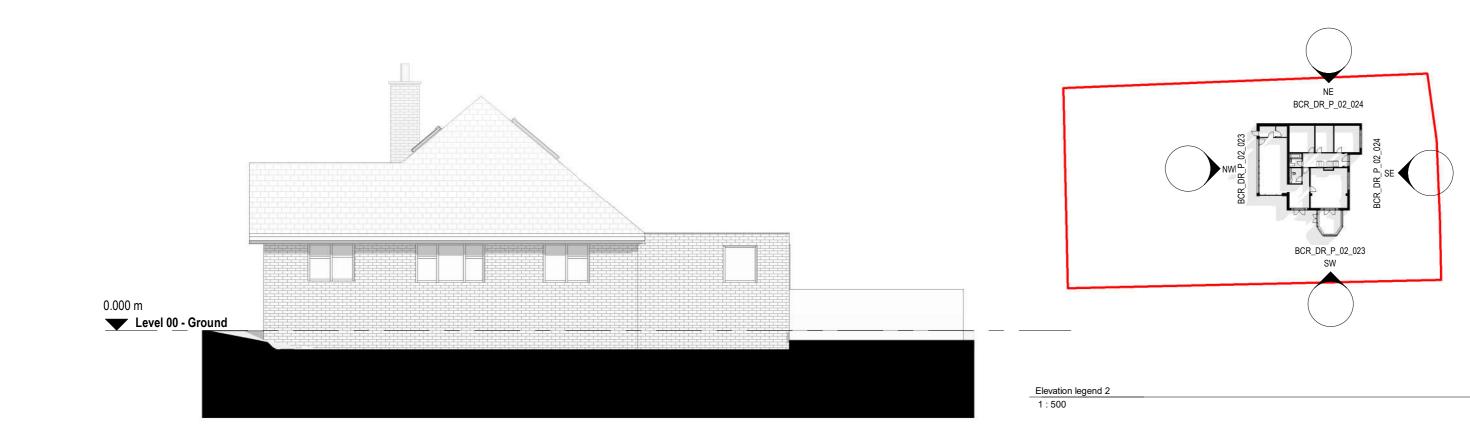

Northest Elevation 1 : 100

| 1           | Issued for Lawful<br>Development Certificate |              | 30.09.22 |             |        |
|-------------|----------------------------------------------|--------------|----------|-------------|--------|
| Rev         | Description                                  |              | Date     | Dr by       | App by |
| original by |                                              | date created |          | approved by |        |
| Author      |                                              | 07/09/21     |          | Approver    |        |