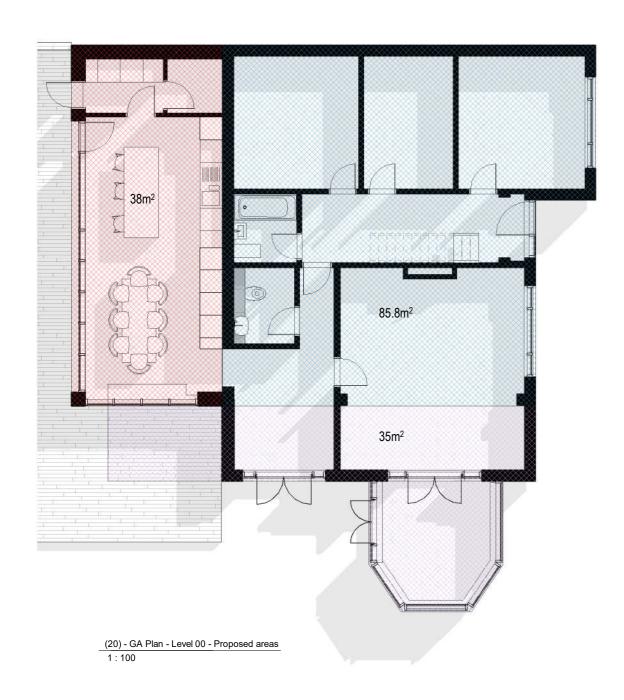

Site plan - areas
1:2000

(20) - GA Plan - Level 01 - Proposed areas

1:100

Original GEA areas

Extension 01 GEA areas

Permitted Development GEA areas

| GEA area comparison         |                     | GEA area comparison               |                     |  |  |
|-----------------------------|---------------------|-----------------------------------|---------------------|--|--|
| Existing building GEA areas |                     | Proposed building GEA areas       |                     |  |  |
| GF Existing                 | 120.8m <sup>2</sup> | GF Existing (-1.5m <sup>2</sup> ) | 119.3m <sup>2</sup> |  |  |
| FF Existing                 | 26m²                | FF Existing                       | 26m <sup>2</sup>    |  |  |
| Total                       | 146.8m <sup>2</sup> | GF PD areas                       | 38m <sup>2</sup>    |  |  |
| Site area                   | 1324m²              | Total                             | 183.3m <sup>2</sup> |  |  |
|                             |                     | Site area                         | 1324m²              |  |  |