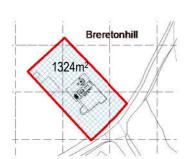

Site plan - areas
1:2000

(20) - GA Plan - Level 01 - Proposed areas

1:100

Original GEA areas

Extension 01 GEA areas

Permitted Development GEA areas

| GEA area comparison         |                     | GEA area comparison               |                     |  |  |
|-----------------------------|---------------------|-----------------------------------|---------------------|--|--|
| Existing building GEA areas |                     | Proposed building GEA areas       |                     |  |  |
| GF Existing                 | 120.8m <sup>2</sup> | GF Existing (-1.5m <sup>2</sup> ) | 119.3m <sup>2</sup> |  |  |
| FF Existing                 | 26m²                | FF Existing                       | 26m <sup>2</sup>    |  |  |
| Total                       | 146.8m <sup>2</sup> | GF PD areas                       | 38m <sup>2</sup>    |  |  |
| Site area                   | 1324m²              | Total                             | 183.3m <sup>2</sup> |  |  |
|                             |                     | Site area                         | 1324m²              |  |  |