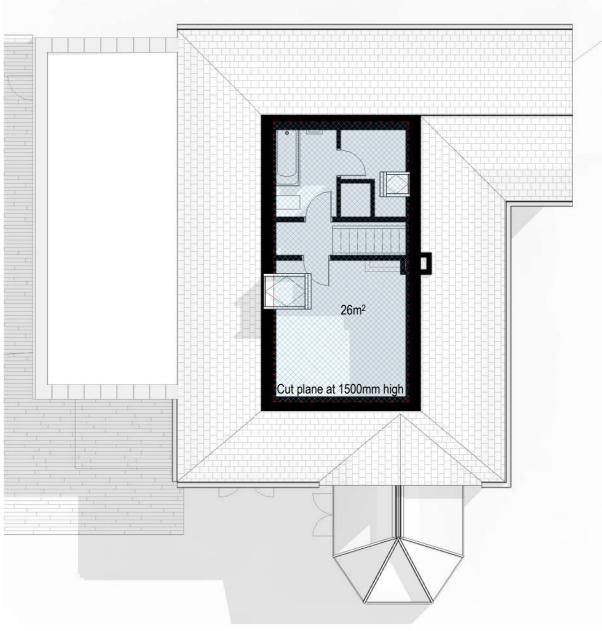

Site plan - areas
1:2000

(20) - GA Plan - Level 01 - Proposed areas

1:100

Original GEA areas

Extension 01 GEA areas

Permitted Development GEA areas

| GEA area comparison         |                     | GEA area comparison               |                     |  |  |
|-----------------------------|---------------------|-----------------------------------|---------------------|--|--|
| Existing building GEA areas |                     | Proposed building GEA areas       |                     |  |  |
| GF Existing                 | 120.8m <sup>2</sup> | GF Existing (-1.5m <sup>2</sup> ) | 119.3m <sup>2</sup> |  |  |
| FF Existing                 | 26m²                | FF Existing                       | 26m <sup>2</sup>    |  |  |
| Total                       | 146.8m <sup>2</sup> | GF PD areas                       | 38m <sup>2</sup>    |  |  |
| Site area                   | 1324m²              | Total                             | 183.3m <sup>2</sup> |  |  |
|                             |                     | Site area                         | 1324m²              |  |  |