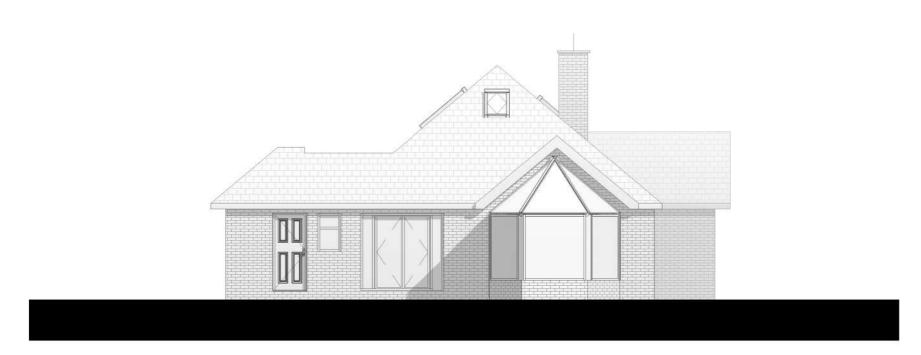

\_(20) - GA Plan - Level 00 - elevation legend 1 1:500

Southwest Elevation 1:100

Northwest Elevation

1:100

| SCALE 1:100 |                |             |               |  |  |  |  |
|-------------|----------------|-------------|---------------|--|--|--|--|
|             | <del>   </del> | <del></del> | <del>  </del> |  |  |  |  |
| 0           | 2              | 4           | 6             |  |  |  |  |