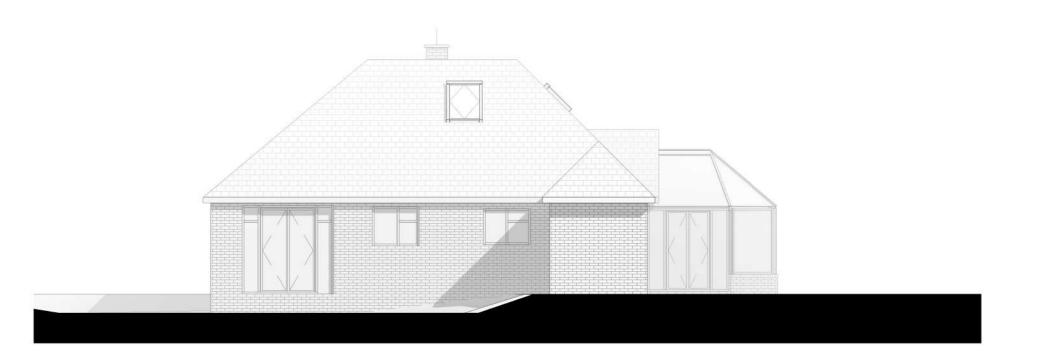

\_(20) - GA Plan - Level 00 - elevation legend 1 1:500

Southwest Elevation 1:100

Northwest Elevation

1:100

| SCALE 1:100 |                |             |               |  |  |  |  |
|-------------|----------------|-------------|---------------|--|--|--|--|
|             | <del>   </del> | <del></del> | <del>  </del> |  |  |  |  |
| 0           | 2              | 4           | 6             |  |  |  |  |