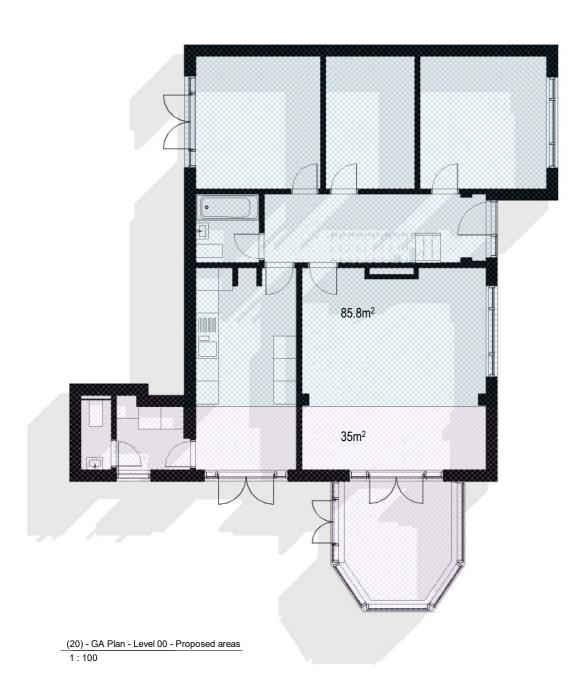

## GEA area comparison

Existing building GEA areas GF orig. 85.8m<sup>2</sup> GF ext. 35m<sup>2</sup> FF orig. 26m<sup>2</sup> Total 146.8m<sup>2</sup>

Site area 1324m²

SCALE 1:100 4

| 1           | Issued for Lawful<br>Development Certificate |              | 30.09.22 |             |        |
|-------------|----------------------------------------------|--------------|----------|-------------|--------|
| Rev         | Description                                  |              | Date     | Dr by       | App by |
| original by |                                              | date created |          | approved by |        |
| Author      |                                              | 07/30/21     |          | Approver    |        |