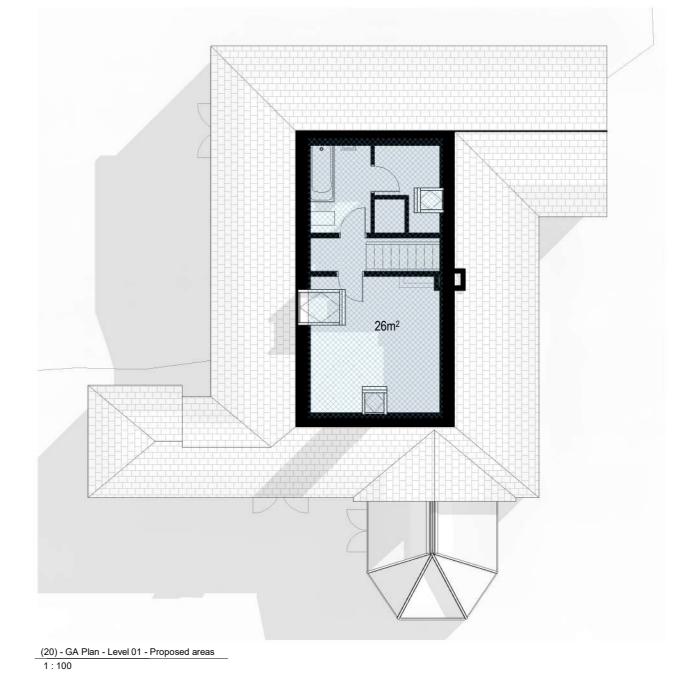

## GEA area comparison

Existing building GEA areas GF orig. 85.8m<sup>2</sup> GF ext. 35m<sup>2</sup> FF orig. 26m<sup>2</sup> Total 146.8m<sup>2</sup>

Site area 1324m²

SCALE 1:100 4

| 1           | Issued for Lawful<br>Development Certificate |              | 30.09.22 |             |        |
|-------------|----------------------------------------------|--------------|----------|-------------|--------|
| Rev         | Description                                  |              | Date     | Dr by       | App by |
| original by |                                              | date created |          | approved by |        |
| Author      |                                              | 07/30/21     |          | Approver    |        |