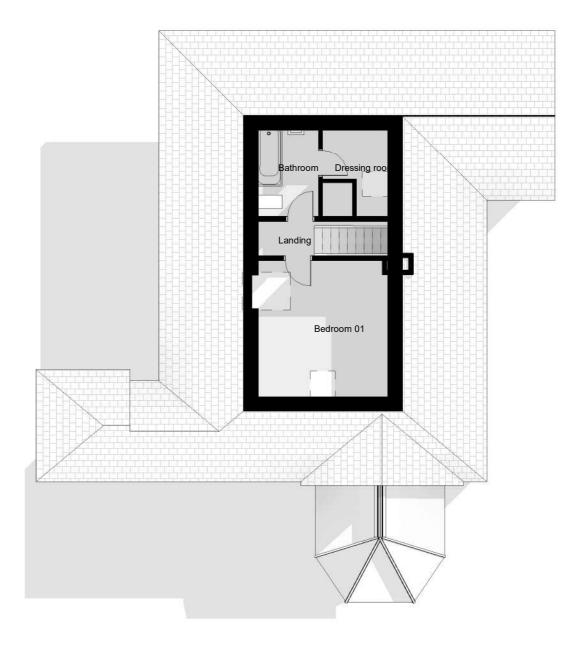

(20) - Level 00 - Existing plan

1:100

(20) - Level 01 - Existing plan

1:100

| 1           | Issued for Lawful<br>Development Certifica | ate          | 30.09.22 |             |        |
|-------------|--------------------------------------------|--------------|----------|-------------|--------|
| Rev         | Description                                |              | Date     | Dr by       | App by |
| original by |                                            | date created |          | approved by |        |
| Author      |                                            | 07/09/21     |          | Approver    |        |