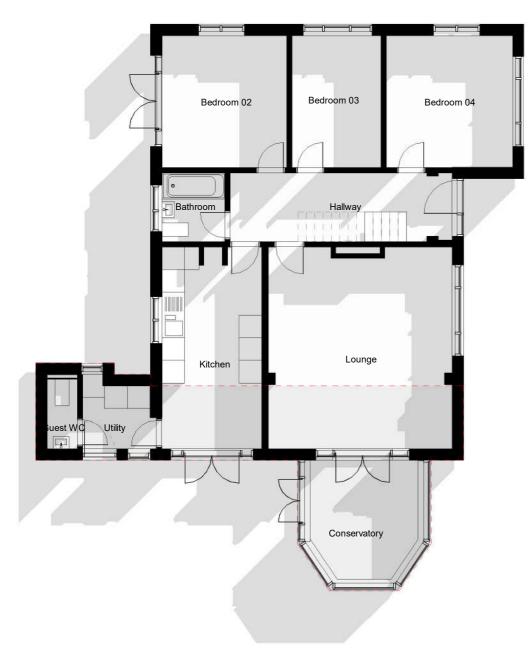

(20) - Level 00 - Existing plan

1:100

(20) - Level 01 - Existing plan

1:100

| 1           | Issued for Lawful<br>Development Certifica | ate          | 30.09.22 |             |        |
|-------------|--------------------------------------------|--------------|----------|-------------|--------|
| Rev         | Description                                |              | Date     | Dr by       | App by |
| original by |                                            | date created |          | approved by |        |
| Author      |                                            | 07/09/21     |          | Approver    |        |