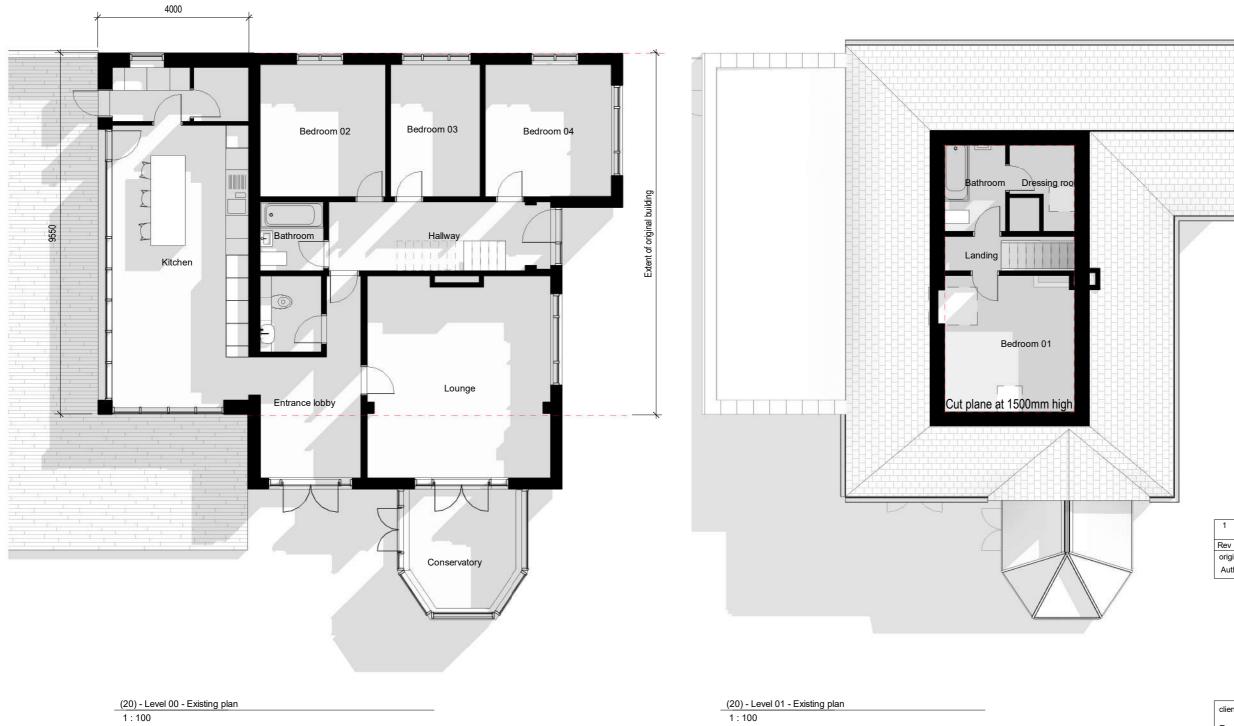

(20) - Level 01 - Existing plan 1:100



|   |   | - 1 |
|---|---|-----|
| _ | - |     |
|   | 1 | 7   |
|   | / |     |
| V |   |     |
|   |   |     |

| 1     | Issued for Lawful<br>Development Certificate |  | 30.09.22     |       |             |  |
|-------|----------------------------------------------|--|--------------|-------|-------------|--|
| Rev   | Description                                  |  | Date         | Dr by | App by      |  |
| origi | original by                                  |  | date created |       | approved by |  |
| Aut   | Author                                       |  | 07/09/21     |       | Approver    |  |



| client name