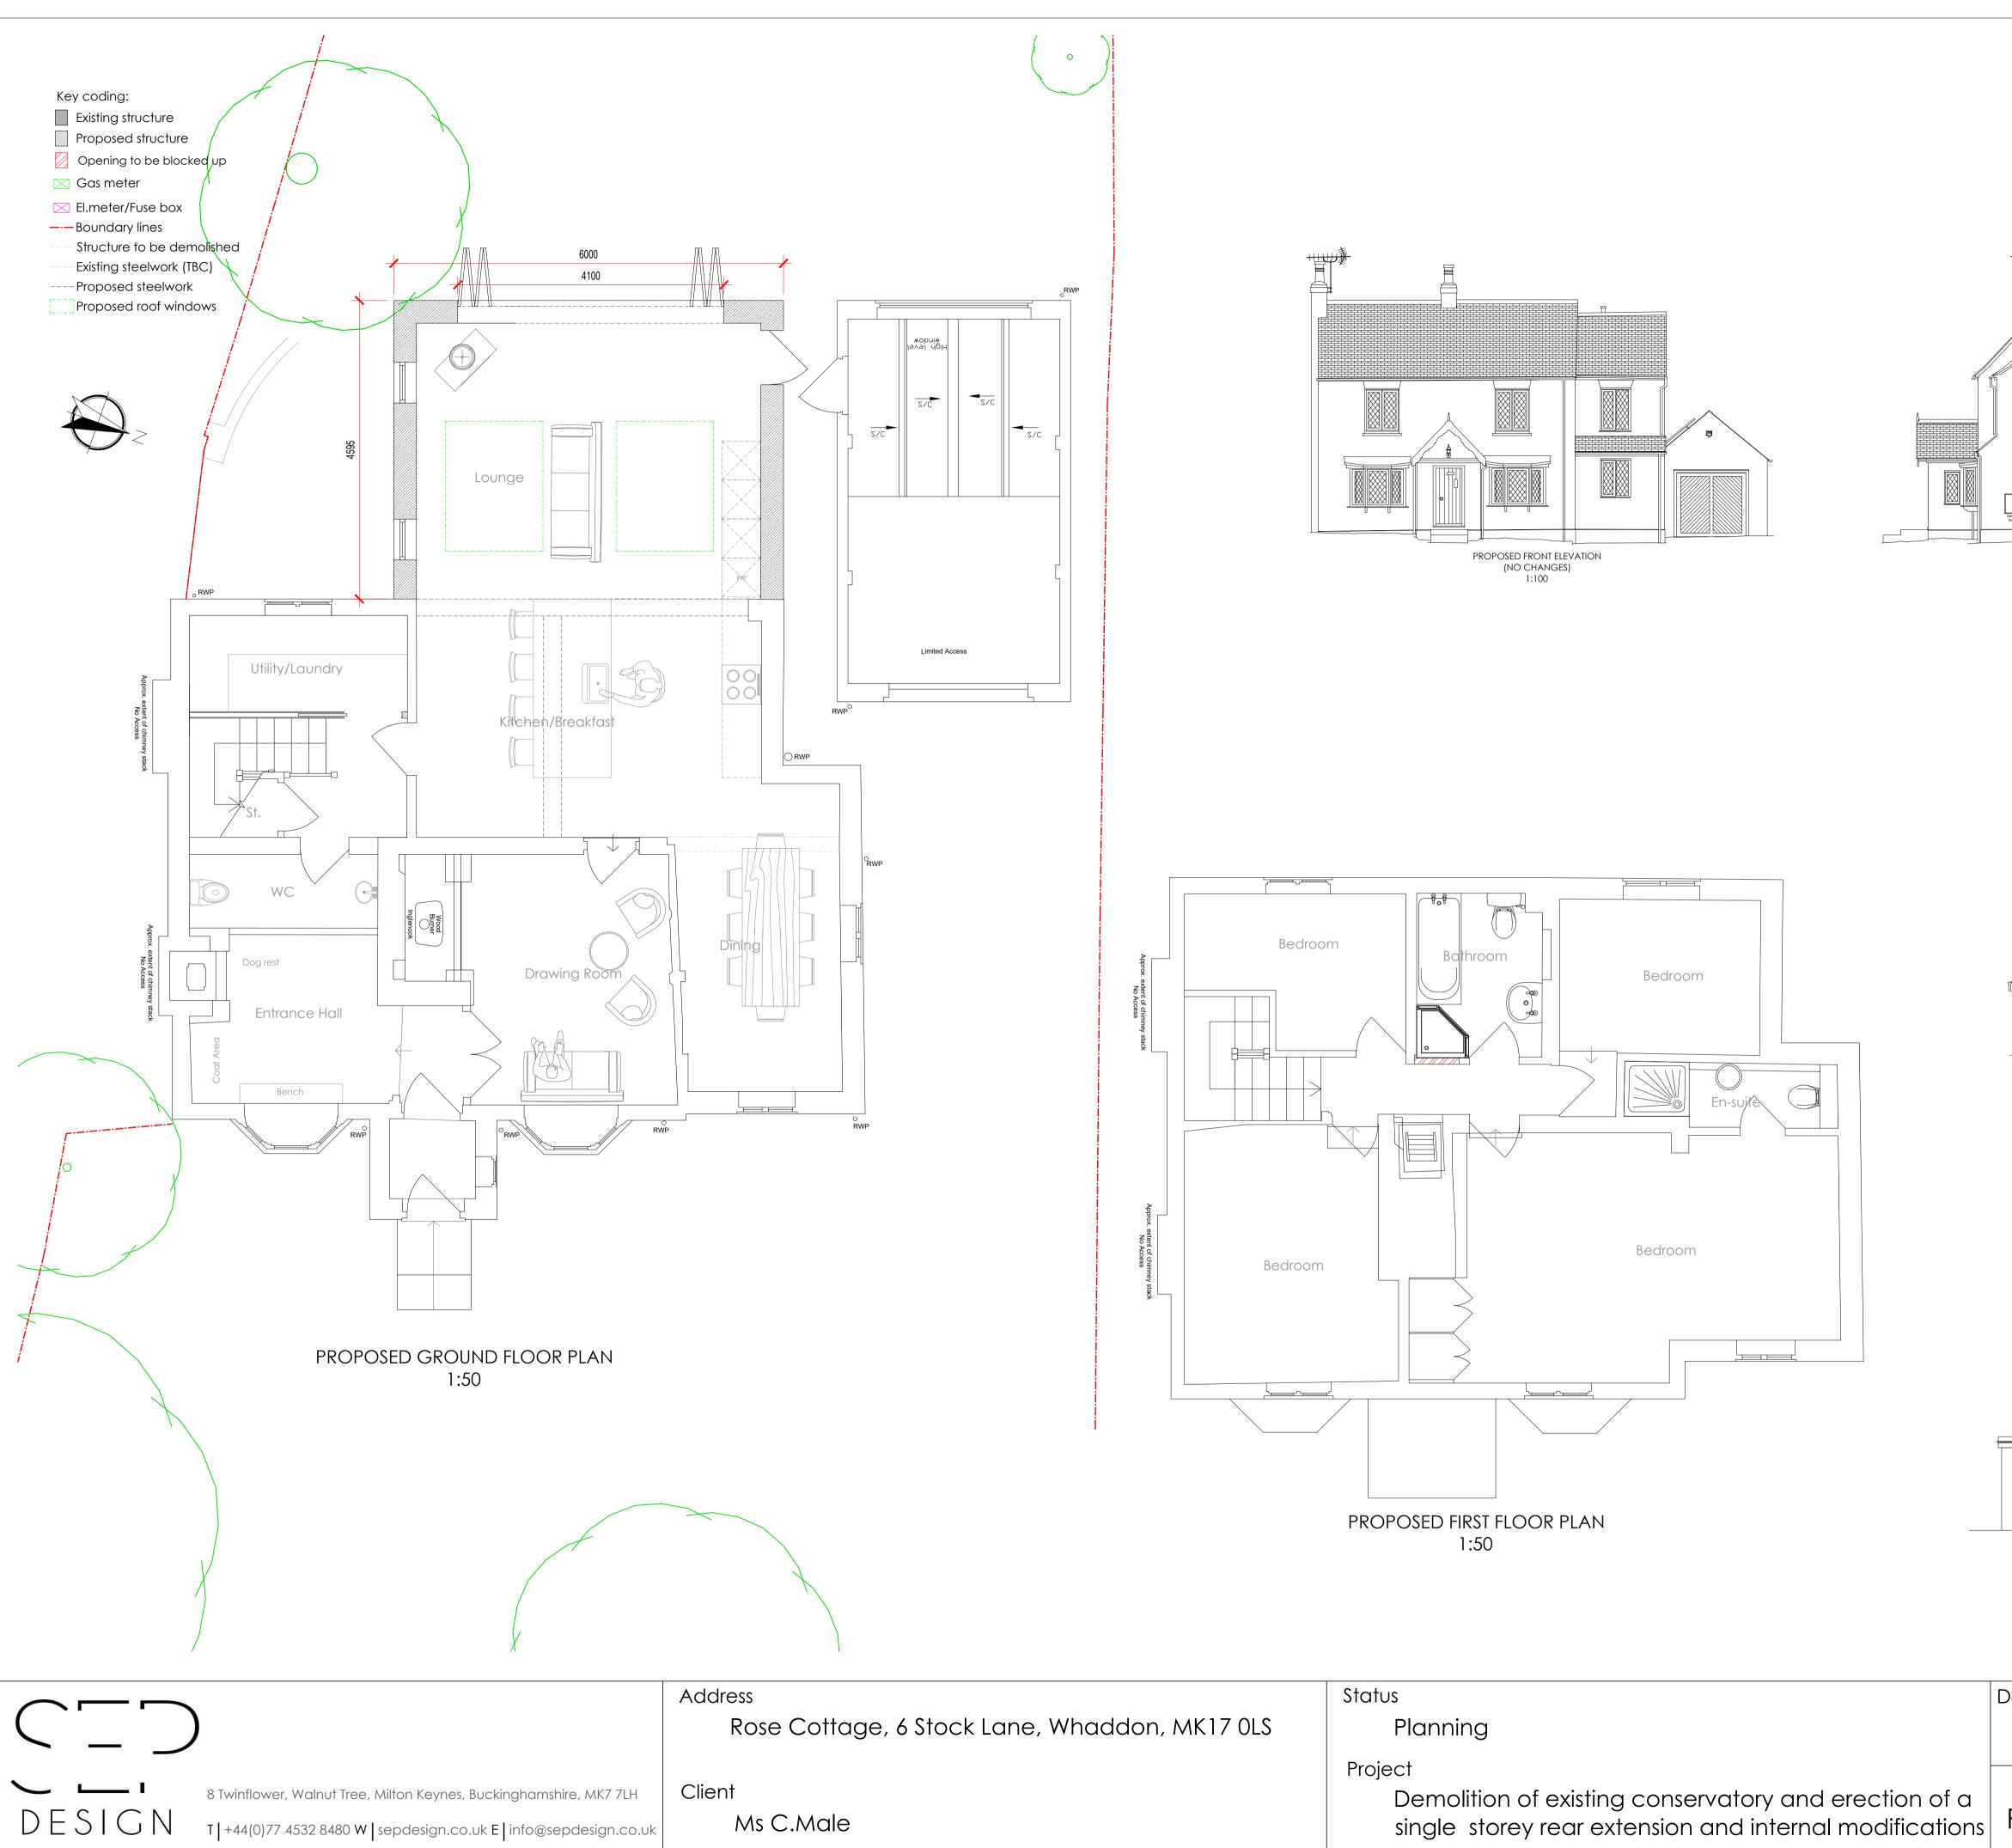

| PROPOSED FRONT ELEVATION<br>(NO CHANGES)<br>1:100              | PROPOSED SIDE (NORTH) ELEVATION<br>1:100                                                                                                                                                                                                                                                                                                                                                                                                                                                                                                                                                                                                                                                                                                                                                                                                                                                                                                                                                                                                                                                                                                                                                                                                                                                                                                                                                                                                                                                                                                                                                                                                                                                                                                                                                                                                                                                                                                                                                                                                                                                                       |
|----------------------------------------------------------------|----------------------------------------------------------------------------------------------------------------------------------------------------------------------------------------------------------------------------------------------------------------------------------------------------------------------------------------------------------------------------------------------------------------------------------------------------------------------------------------------------------------------------------------------------------------------------------------------------------------------------------------------------------------------------------------------------------------------------------------------------------------------------------------------------------------------------------------------------------------------------------------------------------------------------------------------------------------------------------------------------------------------------------------------------------------------------------------------------------------------------------------------------------------------------------------------------------------------------------------------------------------------------------------------------------------------------------------------------------------------------------------------------------------------------------------------------------------------------------------------------------------------------------------------------------------------------------------------------------------------------------------------------------------------------------------------------------------------------------------------------------------------------------------------------------------------------------------------------------------------------------------------------------------------------------------------------------------------------------------------------------------------------------------------------------------------------------------------------------------|
| Bedroom<br>Bedroom<br>Bedroom<br>Bedroom<br>Bedroom<br>Bedroom | Image: constraint of the second sec |
| Bedroom<br>Bedroom<br>PROPOSED FIRST FLOOR PLAN<br>1:50        | <image/> <image/>                                                                                                                                                                                                                                                                                                                                                                                                                                                                                                                                                                                                                                                                                                                                                                                                                                                                                                                                                                                                                                                                                                                                                                                                                                                                                                                                                                                                                                                                                                                                                                                                                                                                                                                                                                                                                                                                                                                                                                                                                                                                                              |
| Demolition of existing conservatory and erection of a          | ving<br>Proposed layout<br>Number Revision Date Scale Page size<br>222-12002 A Sep'22 As noted A1                                                                                                                                                                                                                                                                                                                                                                                                                                                                                                                                                                                                                                                                                                                                                                                                                                                                                                                                                                                                                                                                                                                                                                                                                                                                                                                                                                                                                                                                                                                                                                                                                                                                                                                                                                                                                                                                                                                                                                                                              |