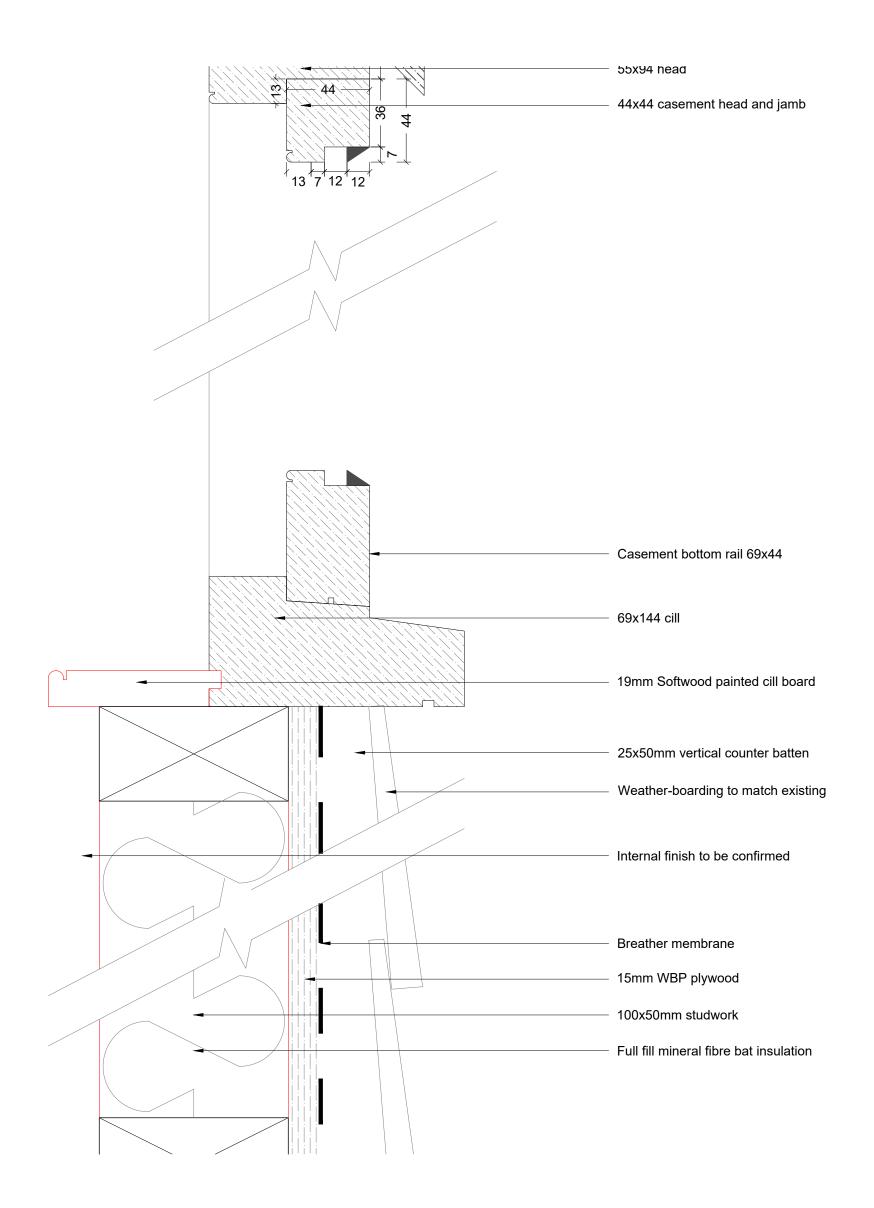

## **SECTION 3-3** 1:2

ARCHITECTS • DESIGNERS

The Studio, 37 Church Street, Eye IP23 7BD

01728 860 830 gmltd@gorniakandmckechnie.co.uk www.gorniakandmckechnie.com

| Drawn by                  | Scales @ A3 | Project                                        | Drawing Title  | Client             | Issue date | Project No | Drawing No | Rev |
|---------------------------|-------------|------------------------------------------------|----------------|--------------------|------------|------------|------------|-----|
| SCJ<br>Checked by<br>TMcK | 1:2         | The Corner House, Stradbroke Road,<br>IP13 8BJ | Section on 1-1 | Mr. & Mrs. Maskell | 03/10/22   | 1832       | 603        | В   |