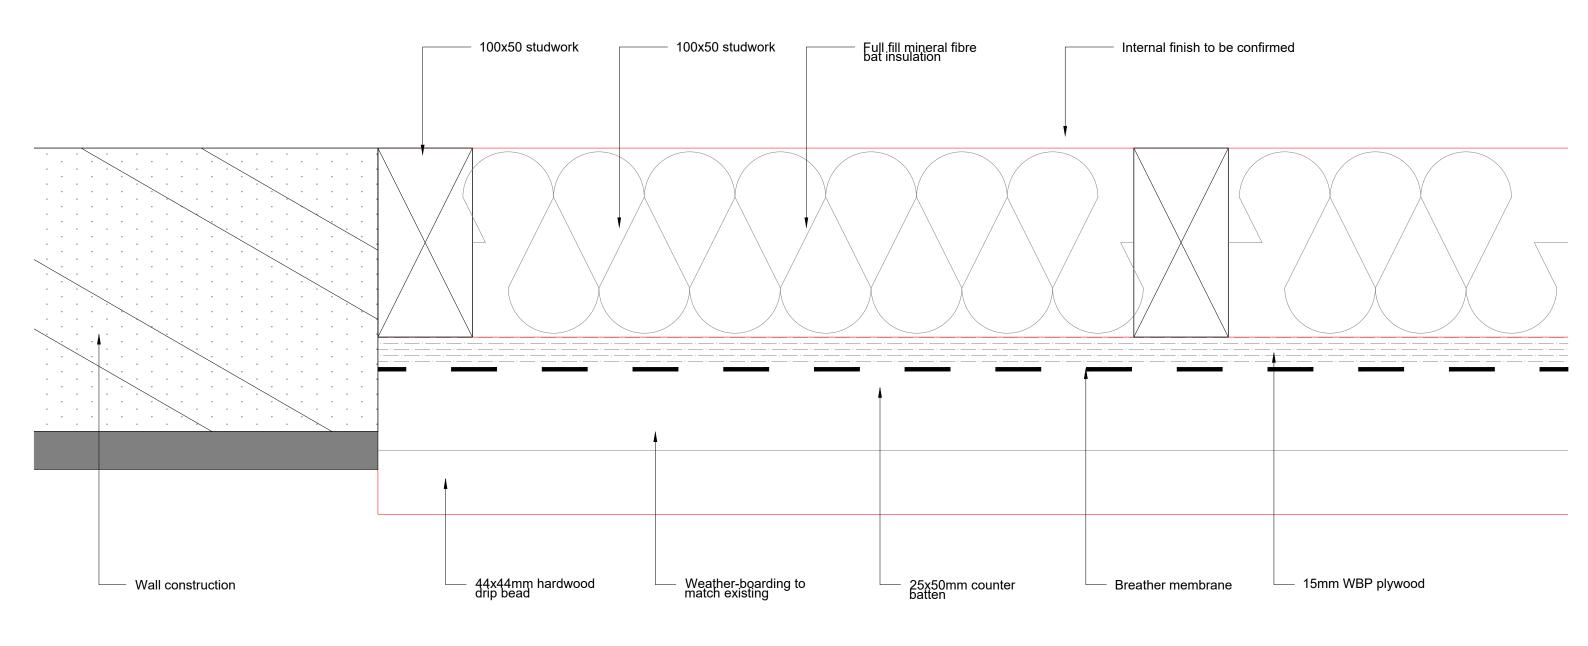

## **SECTION 3-3** 1:2

ARCHITECTS • DESIGNERS

The Studio, 37 Church Street, Eye IP23 7BD

01728 860 830 gmltd@gorniakandmckechnie.co.uk www.gorniakandmckechnie.com

| Drawn by                  | Scales @ A3 | Project                                        | Drawing Title  | Client             | Issue date | Project No | Drawing No | Rev |
|---------------------------|-------------|------------------------------------------------|----------------|--------------------|------------|------------|------------|-----|
| SCJ<br>Checked by<br>TMcK | 1:2         | The Corner House, Stradbroke Road,<br>IP13 8BJ | Section on 1-1 | Mr. & Mrs. Maskell | 03/10/22   | 1832       | 603        | В   |