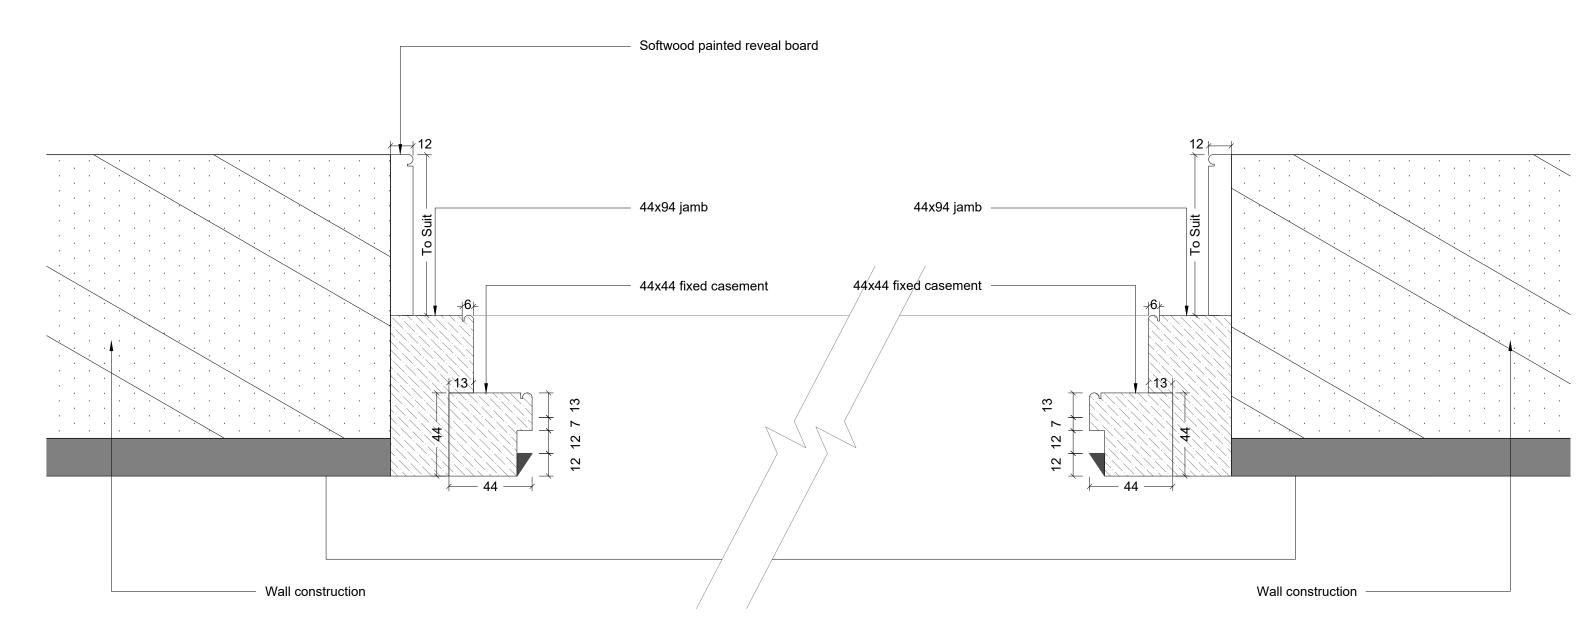

## **SECTION ON 1-1** 1:2

ARCHITECTS • DESIGNERS

The Studio, 37 Church Street, Eye IP23 7BD

01728 860 830 gmltd@gorniakandmckechnie.co.uk www.gorniakandmckechnie.com

| Drawn by                  | Scales @ A3 | Project                                        | Drawing Title  | Client             | Issue date | Project No | Drawing No | Rev |
|---------------------------|-------------|------------------------------------------------|----------------|--------------------|------------|------------|------------|-----|
| SCJ<br>Checked by<br>TMcK | 1:2         | The Corner House, Stradbroke Road,<br>IP13 8BJ | Section on 1-1 | Mr. & Mrs. Maskell | 03/10/22   | 1832       | 601        | В   |