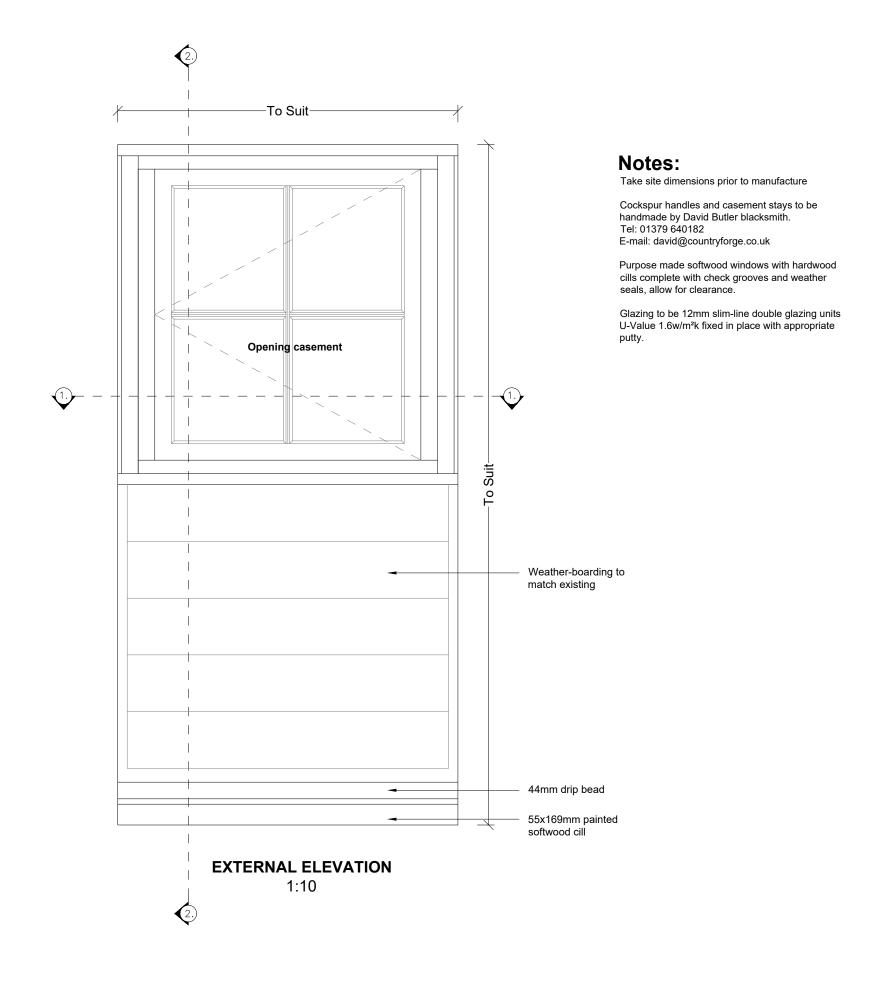

ARCHITECTS + DESIGNERS

The Studio, 37 Church Street, Eye IP23 7BD

01728 860 830 gmltd@gorniakandmckechnie.co.uk www.gorniakandmckechnie.com

| Drawn by                  | Scales @ A3 | Project                                     | Drawing Title    | Client             | Issue date | Project No | Drawing No | Rev |
|---------------------------|-------------|---------------------------------------------|------------------|--------------------|------------|------------|------------|-----|
| SCJ<br>Checked by<br>TMcK | 1:10        | The Corner House, Stradbroke Road, IP13 8BJ | Window Elevation | Mr. & Mrs. Maskell | 03/10/22   | 1832       | 600        | В   |