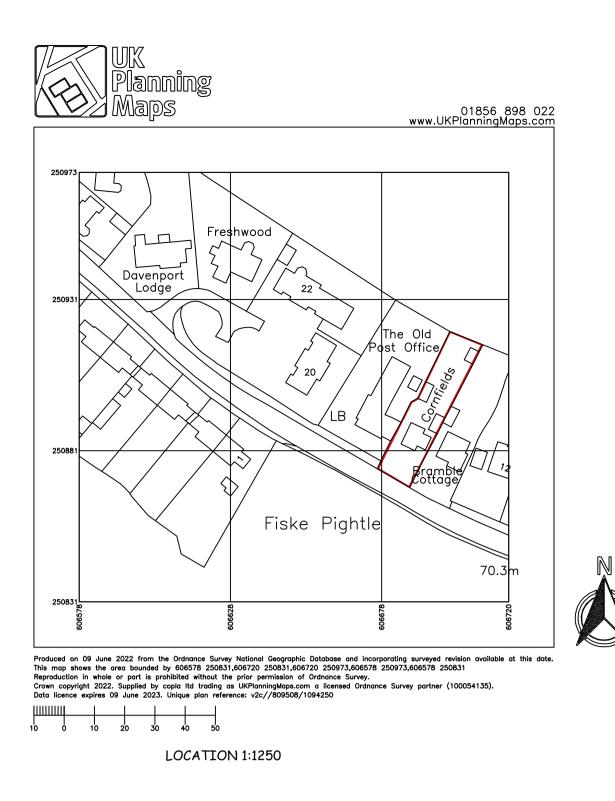

\_-----

NORTH EAST ELEVATION

NORTH WEST ELEVATION

EXISTING GROUND FLOOR PLAN

BLOCK PLAN 1:500

PROPOSED FIRST FLOOR PLAN

Whilst every care has been taken to ensure accuracy, no responsibility will be accepted for any errors contained in this drawing and it should not be relied upon for ordering of any materials.

> JOB PROPOSED 2nd STOREY REAR EXTENSION at CORNFIELDS, FISKE PIGHTLE, WILLISHAM, IPSWICH, SUFFOLK, IP8 4SN

Scale 1:50 1:100 Date JUN'22 Drg. No. 2207 / 2

A1