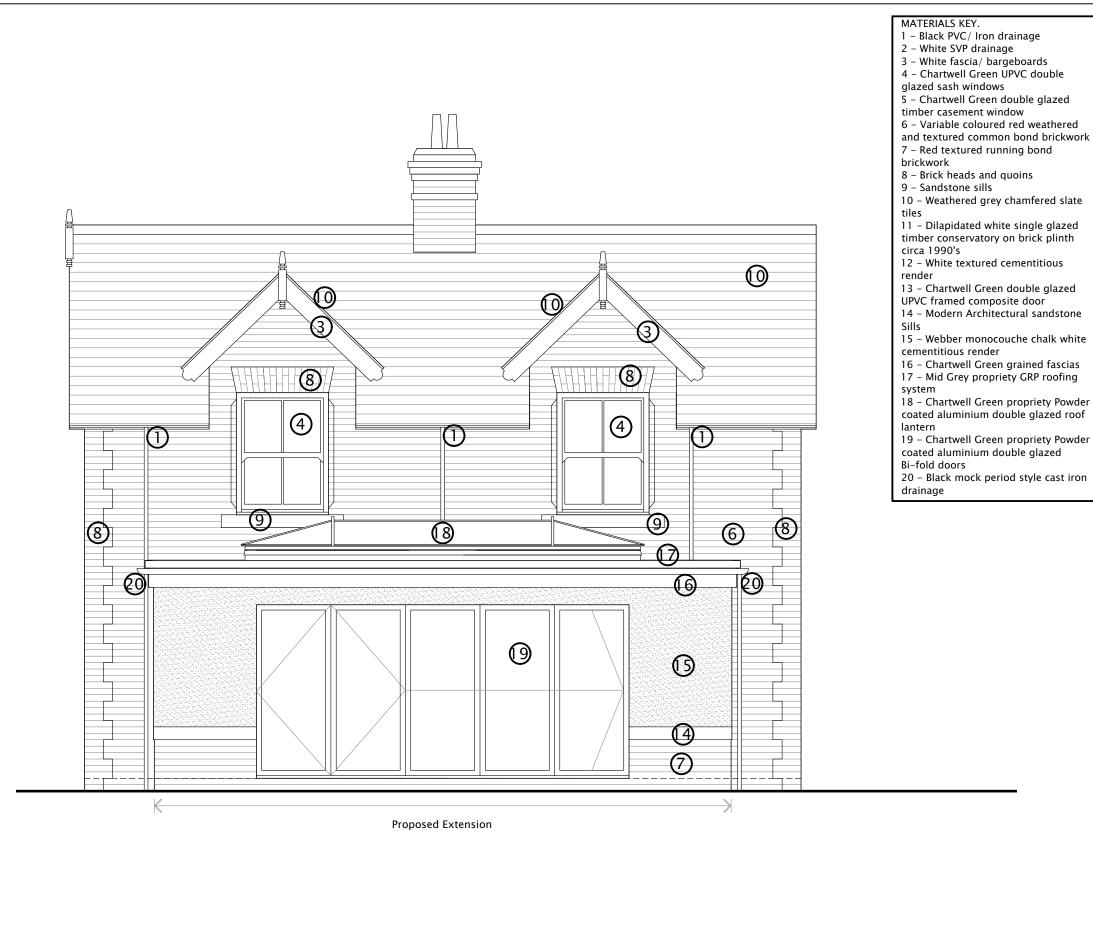

5 - Chartwell Green double glazed

6 - Variable coloured red weathered

7 - Red textured running bond

10 - Weathered grey chamfered slate

timber conservatory on brick plinth

12 - White textured cementitious

17 - Mid Grey propriety GRP roofing

18 - Chartwell Green propriety Powder coated aluminium double glazed roof

19 - Chartwell Green propriety Powder coated aluminium double glazed

20 - Black mock period style cast iron

Rev

DATE

web: www.thebuilddirectory.co.uk office: 01642 676407 helpdesk: 01325 728560 email: helpdesk@thebuilddirectory.co.uk

DRAWING TITLE

**Proposed Rear Elevation** 

STATUS **PLANNING** 

SCALE 1:50 @ A3 DRG No. 22TBD001\_109

SIGNATURE DRAWN BY MBL

DATE 15/09/22 DATE

APPROVED SIGNATURE

PROPOSED REAR ELEVATION