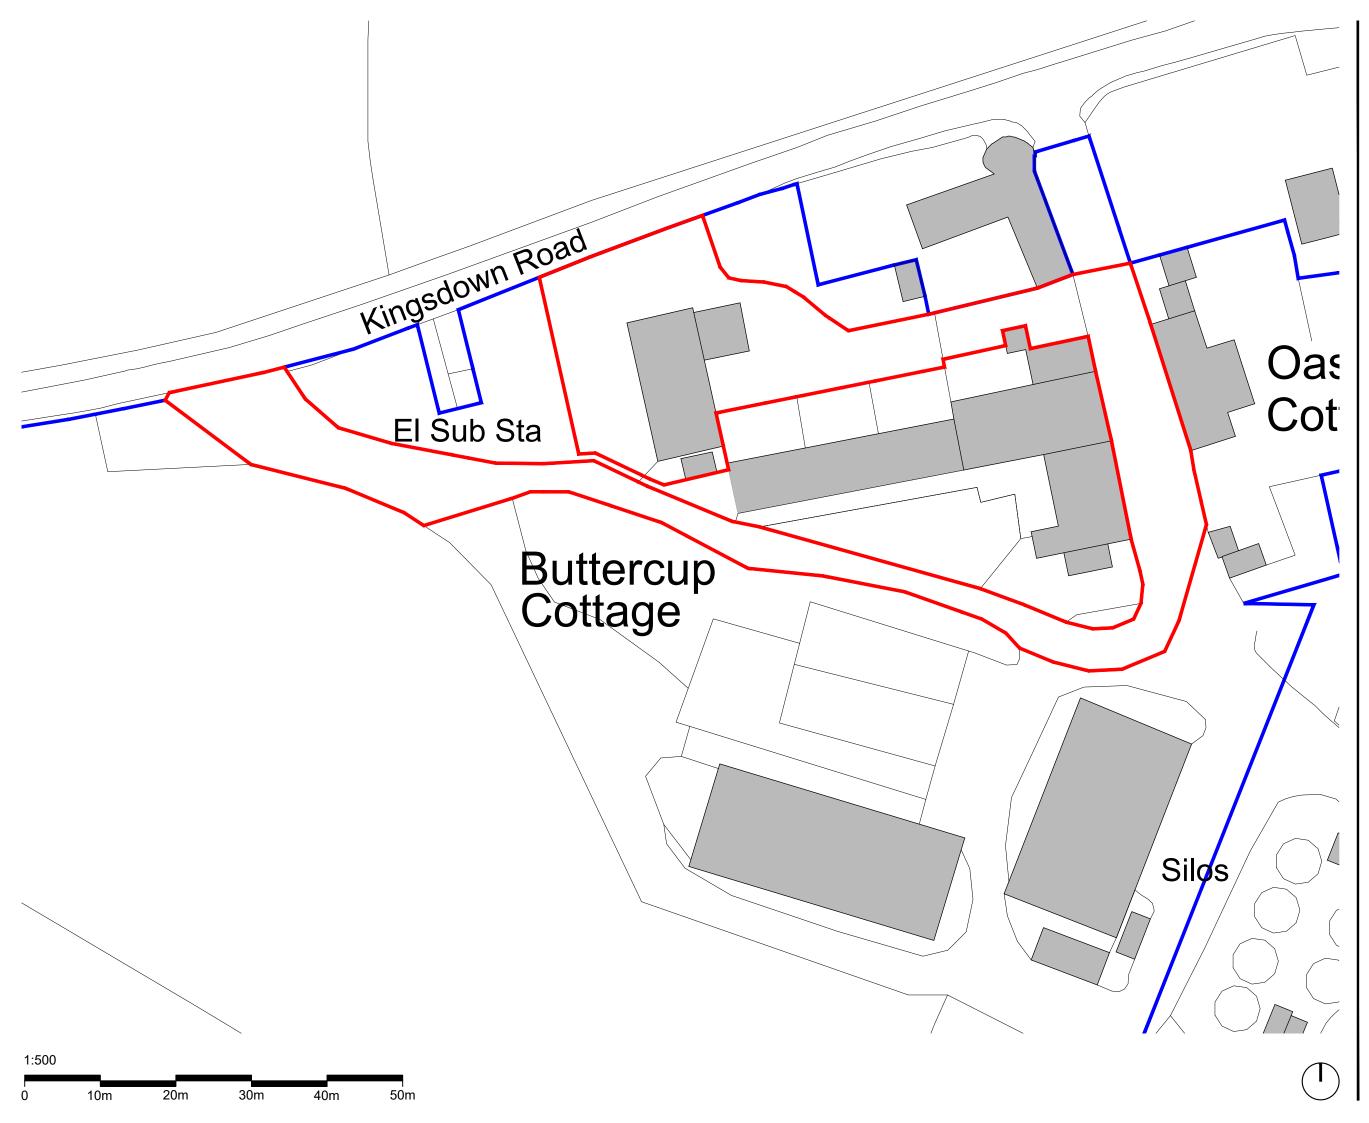

Key: 

\_

DO NOT sca

Notes

Planning Boundary (2291m<sup>2</sup>) Ownership Boundary

verify all dimensions on site prior to commencement of om this drawing. FOR PLANNING PURPOSES ONLY.

nce with other schematic docu tr/employer to instruct a suitably

Client: Mr & Mrs Anderson

Project:

Barn Conversion

Site Address: Hole Street Farm, Kingsdown, Sittingbourne, ME9 0QX

Scale: 1:500 @ A3 Drawn By: EGT

Date: 23.08.2022

BW

Drawing Title: Existing Block Plan