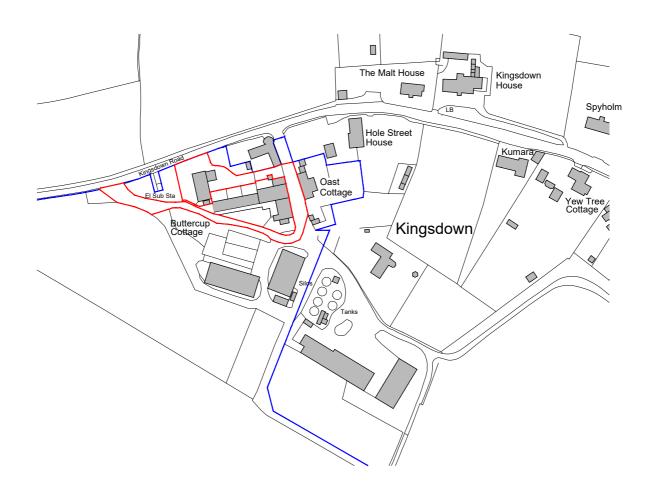

Planning Boundary (2291m²)
Ownership Boundary

| Client:<br>Mr & Mrs Ander                                        | son            |                   |
|------------------------------------------------------------------|----------------|-------------------|
| Site Address:<br>Hole Street Farr<br>Kingsdown, Sitti<br>ME9 0QX |                |                   |
| Issued for Plann                                                 | ning           |                   |
| Revision:<br>A. 02.09.2022                                       | Rev By:<br>EGT | Checked By:<br>BW |