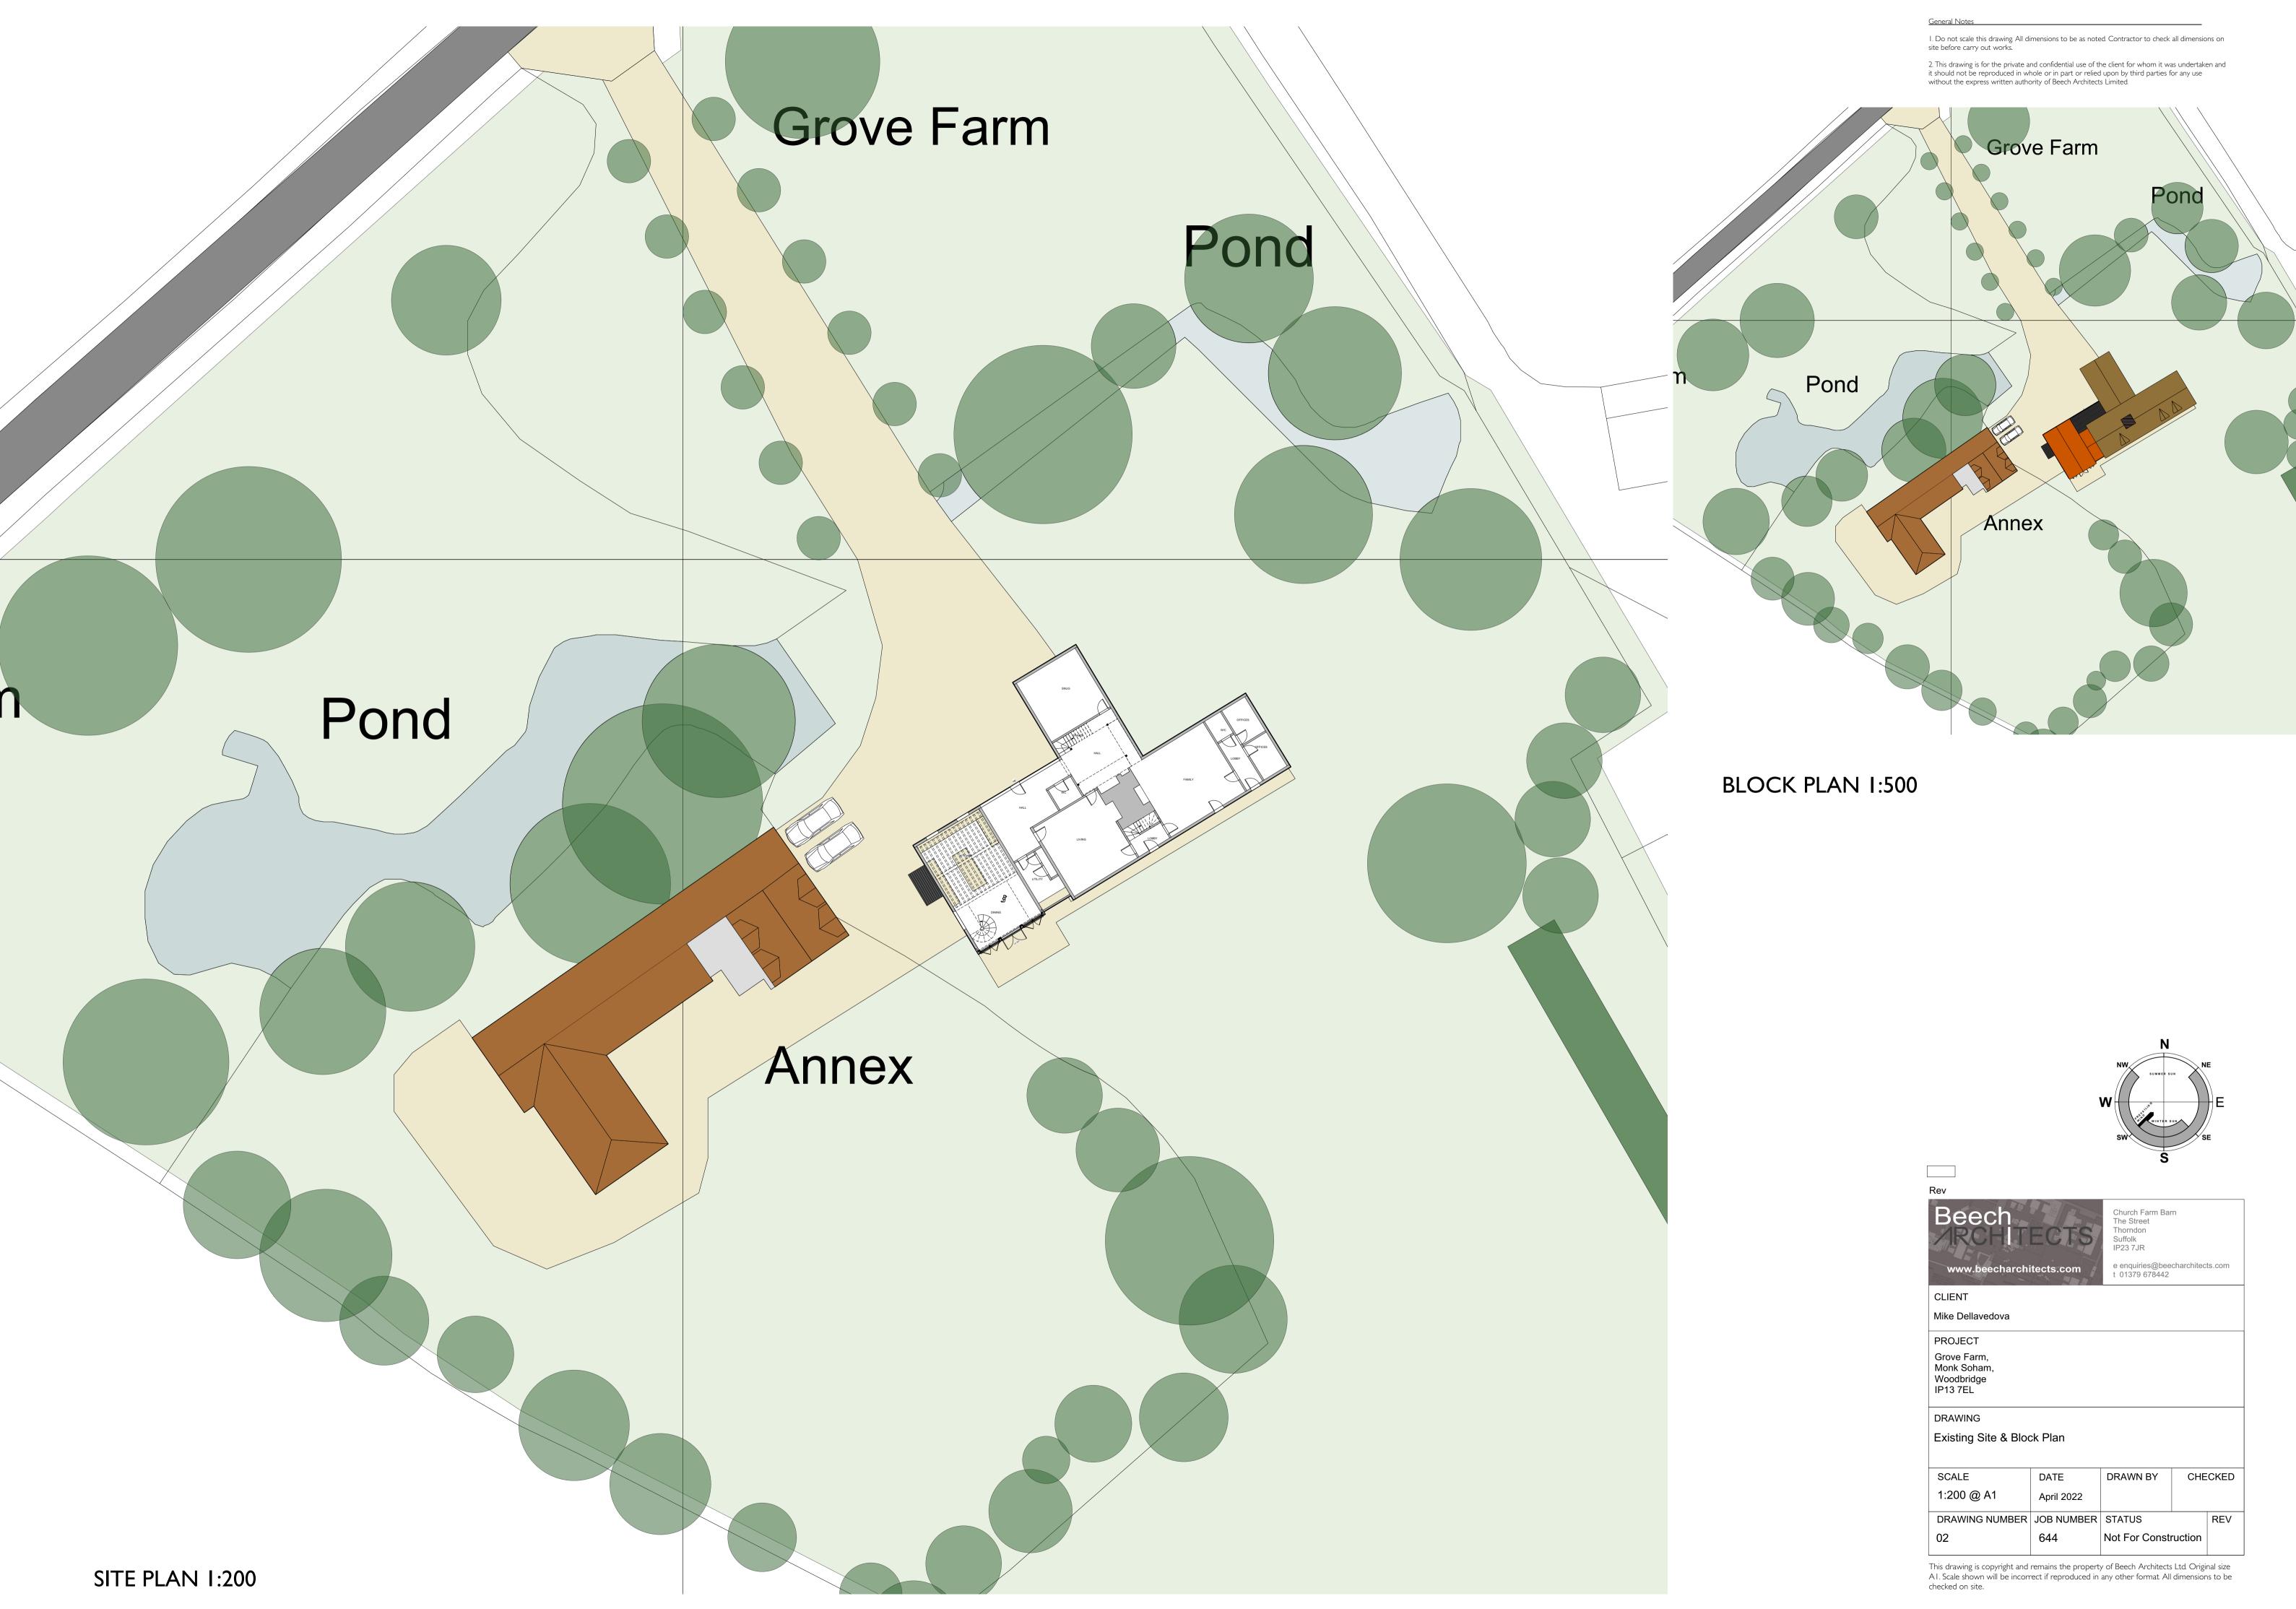

| Ν                                                                                                             |
|---------------------------------------------------------------------------------------------------------------|
| NW SUMMER SUN<br>E SUMMER SUN<br>E SUMMER SUN<br>E SUMMER SUN<br>E SUMMER SUN<br>E SUMMER SUN<br>E SUMMER SUN |
| SW SE                                                                                                         |

| Rev                                                  |            |                                                                                                                        |         |     |  |
|------------------------------------------------------|------------|------------------------------------------------------------------------------------------------------------------------|---------|-----|--|
| Beech<br>RCHITECTS<br>www.beecharchitects.com        |            | Church Farm Barn<br>The Street<br>Thorndon<br>Suffolk<br>IP23 7JR<br>e enquiries@beecharchitects.com<br>t 01379 678442 |         |     |  |
| CLIENT                                               |            |                                                                                                                        |         |     |  |
| Mike Dellavedova                                     |            |                                                                                                                        |         |     |  |
| PROJECT                                              |            |                                                                                                                        |         |     |  |
| Grove Farm,<br>Monk Soham,<br>Woodbridge<br>IP13 7EL |            |                                                                                                                        |         |     |  |
| DRAWING                                              |            |                                                                                                                        |         |     |  |
| Existing Site & Block Plan                           |            |                                                                                                                        |         |     |  |
| SCALE                                                | DATE       | DRAWN BY                                                                                                               | CHECKED |     |  |
| 1:200 @ A1                                           | April 2022 |                                                                                                                        |         |     |  |
| DRAWING NUMBER                                       | JOB NUMBER | STATUS                                                                                                                 |         | REV |  |
| 02                                                   | 644        | Not For Construction                                                                                                   |         |     |  |