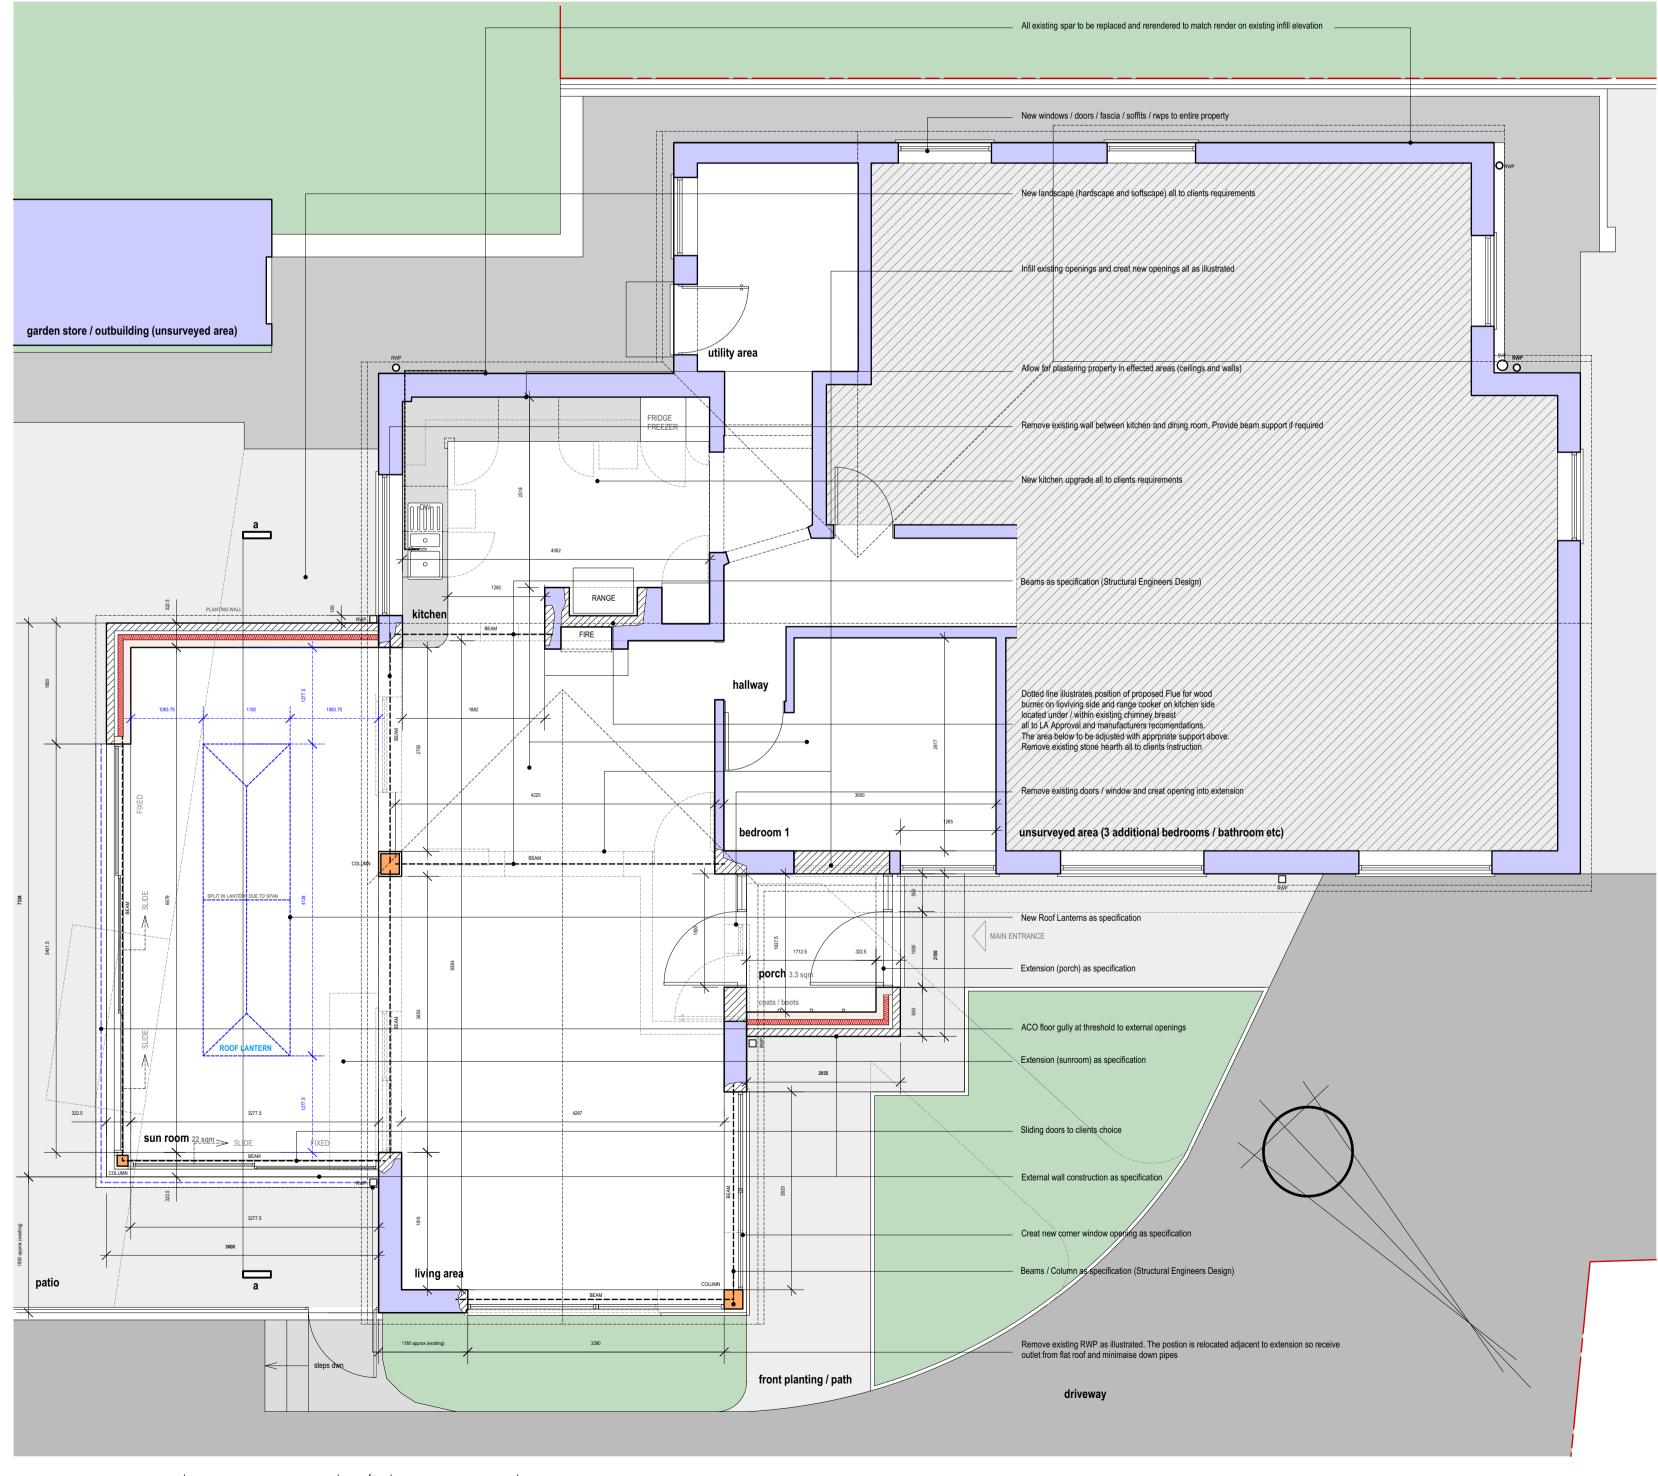

## **REFER TO DRGno DS 03 FOR FULL SPECIFICATION**

PROPOSED EXTENSIONS GROUND FLOOR AREA: 25.3 SQM

| ASHGROVE             |
|----------------------|
| <b>BRYN Y GWENIN</b> |
| ABERGAVENNY          |
| NP7 8AB              |
| TEL: 07831 129568    |

Project PROPOSED EXTENSION / INTERNAL ALTERATIONS AT THE ABOVE PROPERTY

Drawing Title PROPOSED SCHEME PLAN AND ELEVATIONS

Date OCTOBER 2022

Drawing No. Status. DS - 02

Scale(s) 1:50 1:100 (To retain scale print at A1 size) Rev