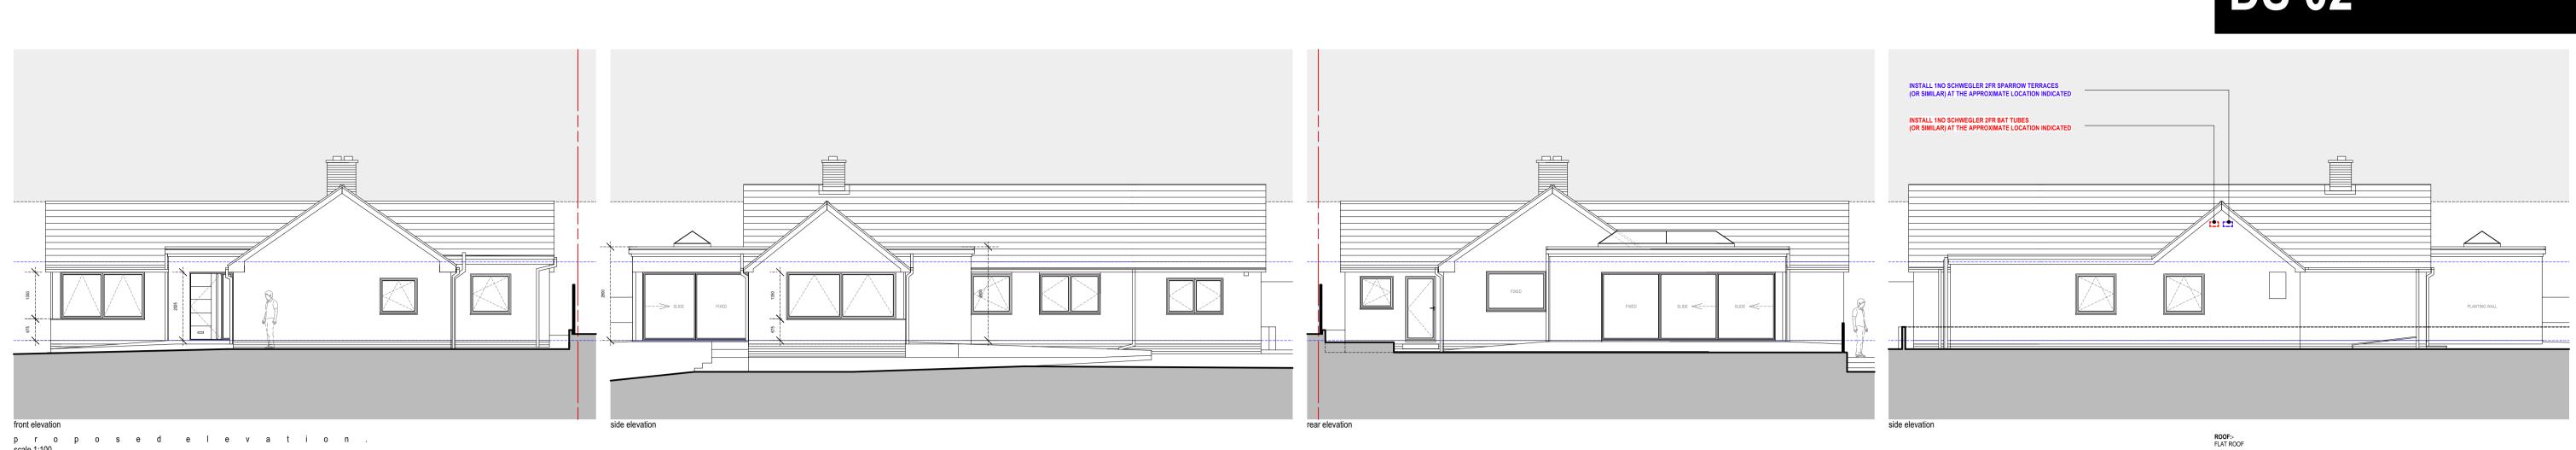

## **DS 02**

RWGOODS:-UPVC OR ALUMINIUM OR SIMILAR COLOUR TO BE CONFIRMED

FASCIA / SOFFIT:-UPVC OR ALUMINIUM OR SIMILAR COLOUR TO BE CONFIRMED

WALLS:-RENDER WITH BRICK PLINTH TO MATCH EXISTING

WINDOWS:-UPVC OR ALUMINIUM OR SIMILAR COLOUR TO BE CONFIRMED

DOORS:-UPVC OR ALUMINIUM OR SIMILAR COLOUR TO BE CONFIRMED FEATURE FONT DOOR TO CLIENTS EXACT REQUIREMENTS

proposed materials.

## **REFER TO DRGno DS 03 FOR FULL SPECIFICATION**

PROPOSED EXTENSIONS GROUND FLOOR AREA: 25.3 SQM

| ASHGROVE             |
|----------------------|
| <b>BRYN Y GWENIN</b> |
| ABERGAVENNY          |
| NP7 8AB              |
| TEL: 07831 129568    |