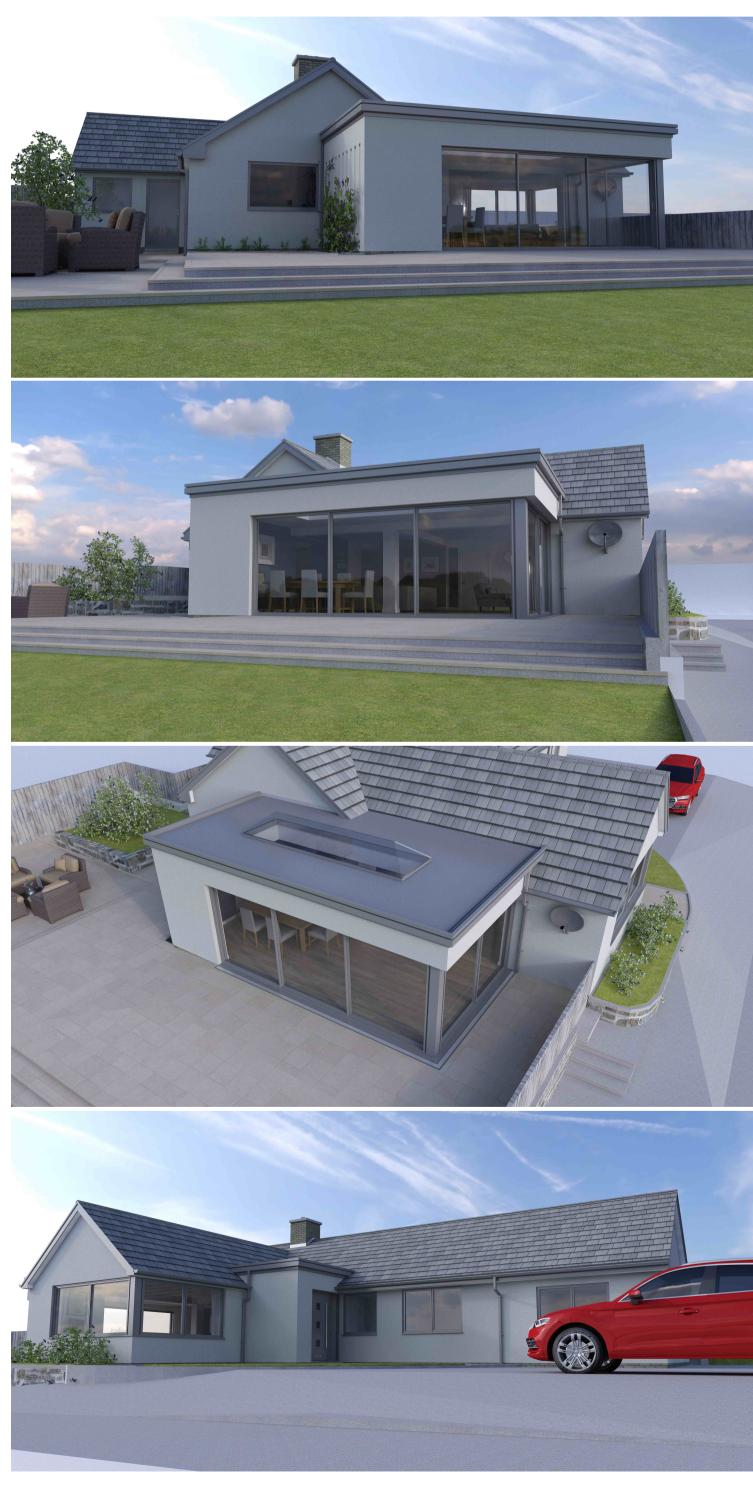

i m a g e s . not to scale

## **DS 02**

RWGOODS:-UPVC OR ALUMINIUM OR SIMILAR COLOUR TO BE CONFIRMED

FASCIA / SOFFIT:-UPVC OR ALUMINIUM OR SIMILAR COLOUR TO BE CONFIRMED

WALLS:-RENDER WITH BRICK PLINTH TO MATCH EXISTING

WINDOWS:-UPVC OR ALUMINIUM OR SIMILAR COLOUR TO BE CONFIRMED

DOORS:-UPVC OR ALUMINIUM OR SIMILAR COLOUR TO BE CONFIRMED FEATURE FONT DOOR TO CLIENTS EXACT REQUIREMENTS

proposed materials.

## **REFER TO DRGno DS 03 FOR FULL SPECIFICATION**

PROPOSED EXTENSIONS GROUND FLOOR AREA: 25.3 SQM

| ASHGROVE             |
|----------------------|
| <b>BRYN Y GWENIN</b> |
| ABERGAVENNY          |
| NP7 8AB              |
| TEL: 07831 129568    |

Project PROPOSED EXTENSION / INTERNAL ALTERATIONS AT THE ABOVE PROPERTY

Drawing Title PROPOSED SCHEME PLAN AND ELEVATIONS

Date O