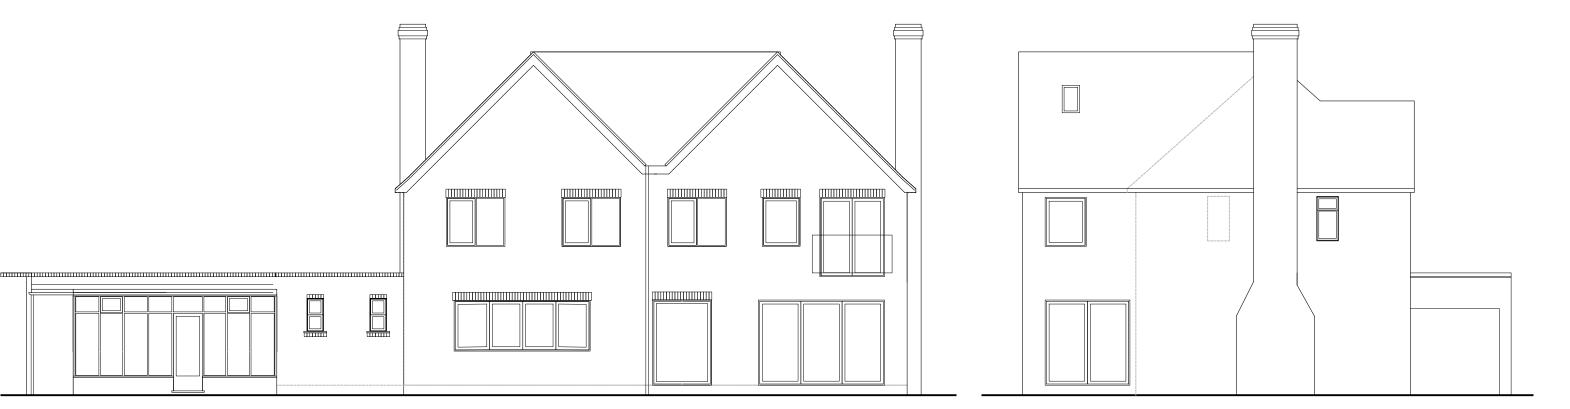

## PROPOSED REAR ELEVATION

Ш

## PROPOSED SIDE ELEVATION

<u>ш 1:50@А3 - 01М</u> 1:100@A3 - 02M ✓ 1:200@A3 - 04M O 1:500@A3 - 10M **ഗ** 1:1250@A3 - 25M

1. A full measured survey should be carried out prior to comencement of any works

03.09.2022 07.09.2022 03.10.2022 06.10.2022

DATE

PROJECT TITLE - LOCATION

ORCHARD END, MUSTOW GREEN DY10 4LF

PROPOSED ELEVATIONS

PROJECT NUMBER DRAWING NUMBER 22635-2 D-04 D ANDREA C MILLNER R.I.B.A.

m: 07815 743 238