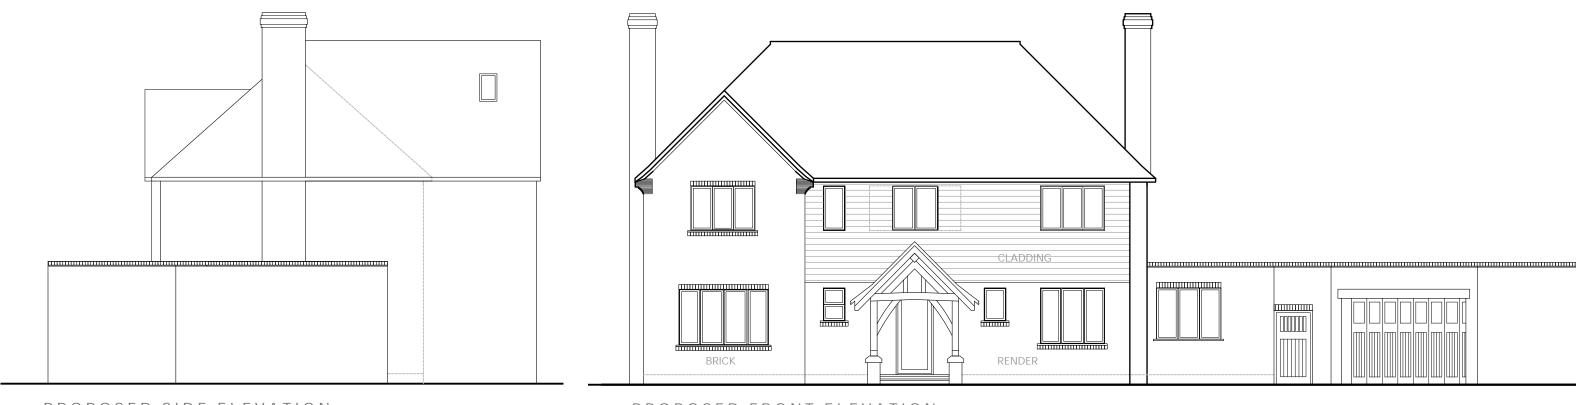

PROPOSED SIDE ELEVATION

PROPOSED FRONT ELEVATION

03.09.2022 07.09.2022 03.10.2022 06.10.2022

DATE

PROJECT TITLE - LOCATION

ORCHARD END, MUSTOW GREEN DY10 4LF

PROPOSED ELEVATIONS

PROJECT NUMBER DRAWING NUMBER 22635-2 D-04 D ANDREA C MILLNER R.I.B.A.

m: 07815 743 238