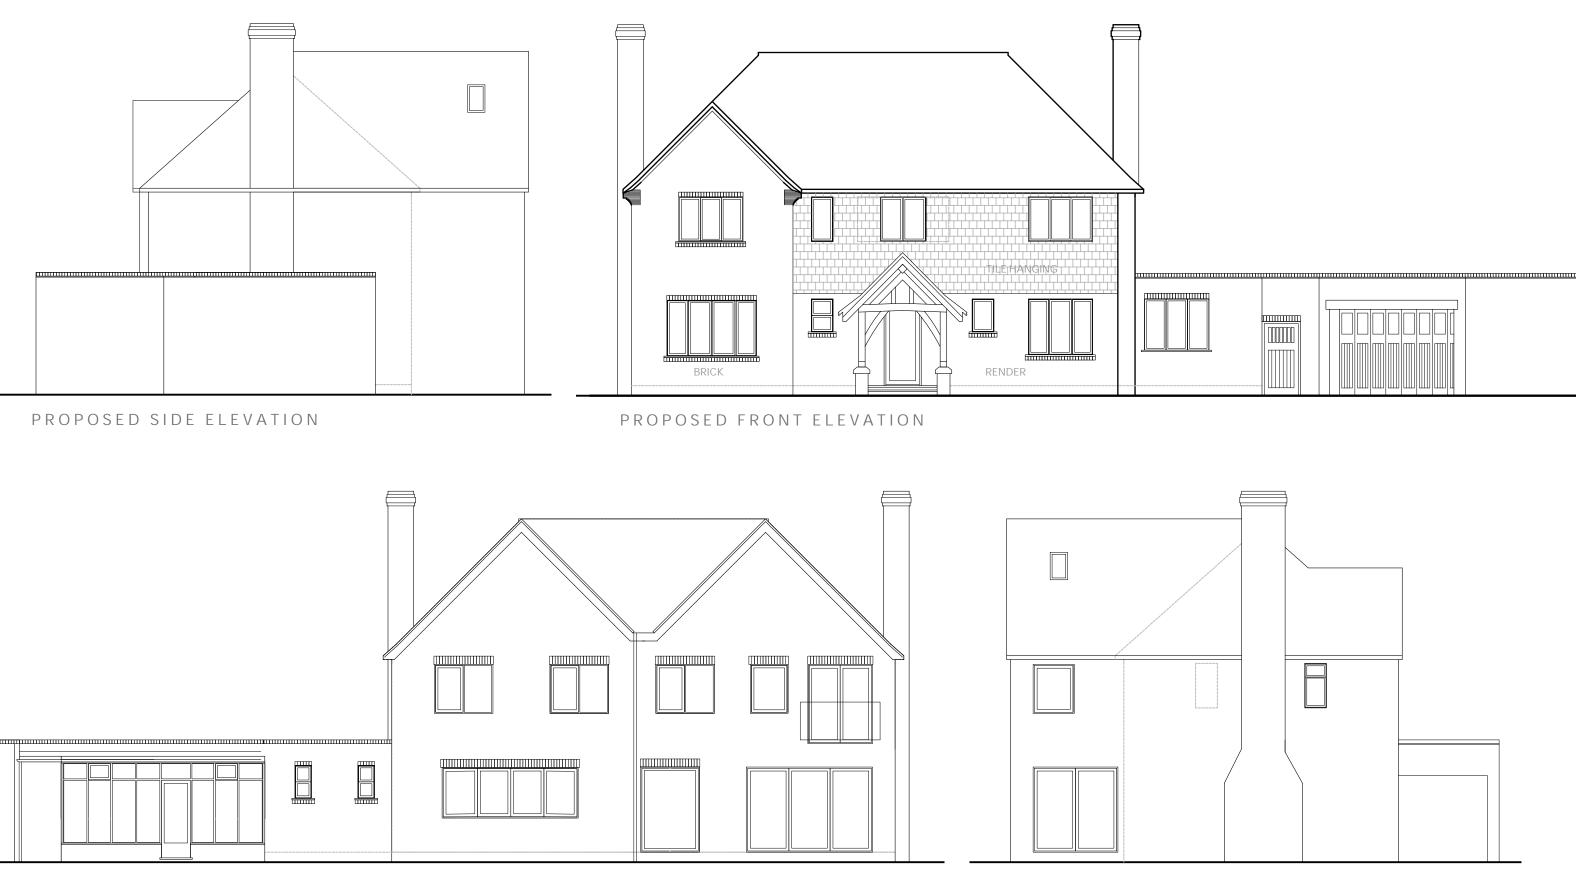

PROPOSED REAR ELEVATION

Ζ

V | S | O |

Ш

Ŷ

- 1:50@A3 01M Ν S 1:100@A3 - 02M ✓ 1:200@A3 - 04M 0 O 1:500@A3 - 10M の 1:1250@A3 - 25M Z
  - 1. A full measured survey should be carried out prior to comencement of any works
  - Discrepancies should be reported to the architect or project manager prior to action Ш<sup>2.</sup>
  - 3. This drawing is subject to, Structural and M&E consultant review and statutory approvals
    - 4. Materials and workmanship to comply with British Standards and codes of practice
    - 5. All proprietary products are to be installed according to manufactirer's recommendation
- DESCRIPTION
- A. AS PER EMAIL 29.08.2022
- B. AS PER EMAIL 05.09.2022 C. AS PER EMAIL 29.08.2022
- $\vdash$ DATE  $\bigcirc$ 03.09.2022 07.09.2022  $\neg$ 03.10.2022  $\bigcirc$ С

## PROPOSED SIDE ELEVATION

PROJECT TITLE - LOCATION ORCHARD END, MUSTOW GREEN DY10 4LF PROPOSED ELEVATIONS PROJECT NUMBER DRAWING NUMBER 22635-2 D-04