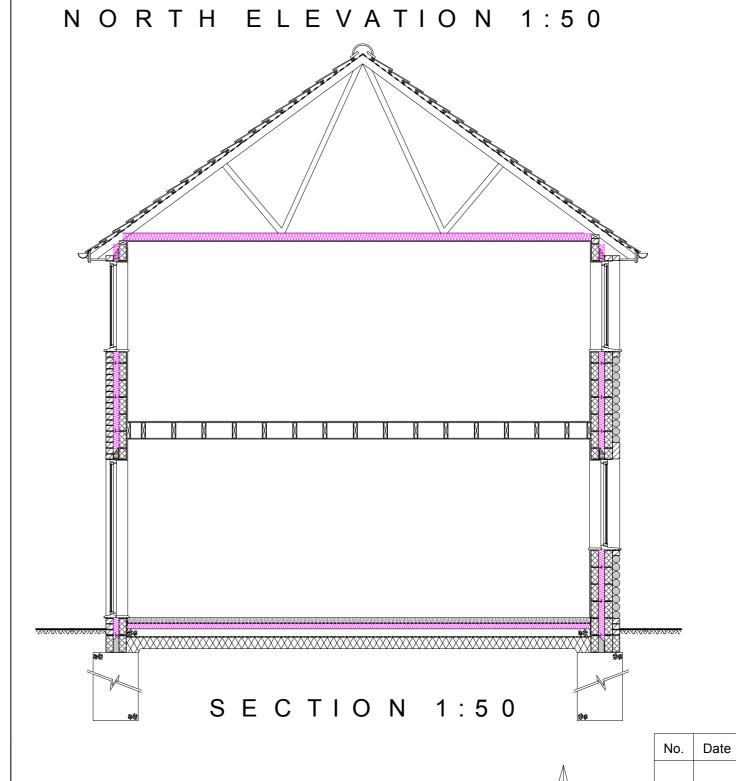

SOUTH ELEVATION 1:50



EAST ELEVATION 1:50



WEST ELEVATION 1:50



FIRST FLOOR PLAN 1:50







| S | I T E | L | Ο | C | ATIO | Ν | PLAN | 1:1250 |  |
|---|-------|---|---|---|------|---|------|--------|--|

| This drawing and any design shown upon it are the exclusive copyright of: Ground Designs (Norfolk) Limited trading as Ground Designs. No other berson may use this design for any purpose, without prior written permission or discharge being received from in a written form from: Ground Designs Norfolk) Limited trading as Ground Designs the copyright holder. This drawing shall not be scaled, check all site dimensions and from fixed positions. Use dimensions on the plans in preference. |
|----------------------------------------------------------------------------------------------------------------------------------------------------------------------------------------------