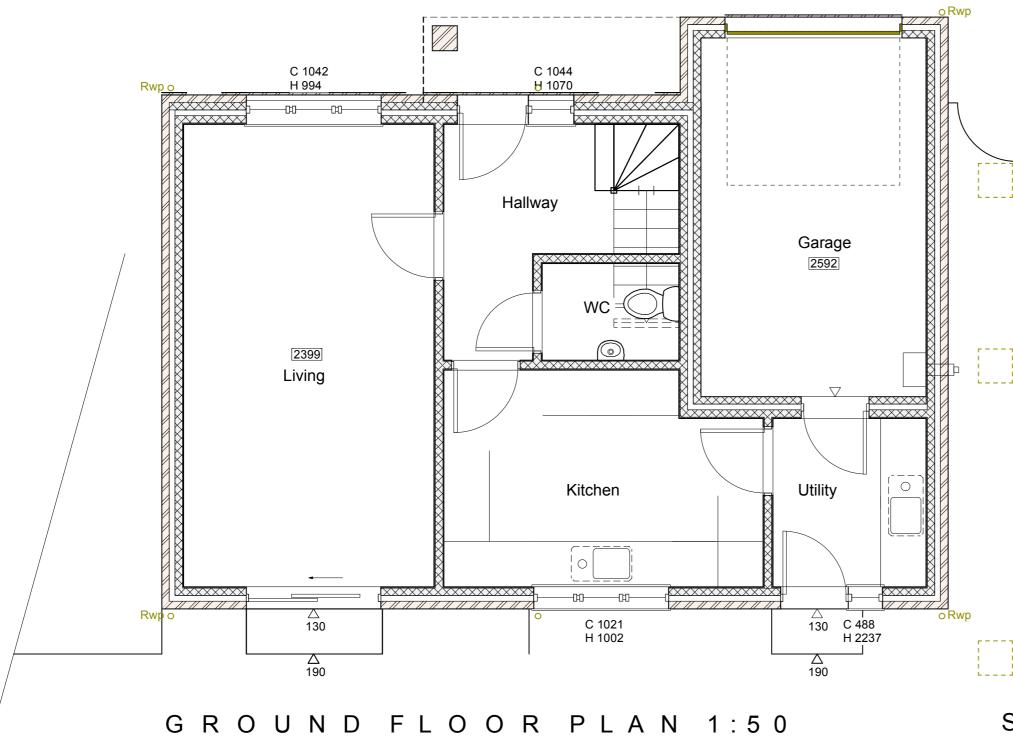

SOUTH ELEVATION 1:50



EAST ELEVATION 1:50



WEST ELEVATION 1:50



FIRST FLOOR PLAN 1:50







| S | I T E | L | Ο | C | ATIO | Ν | PLAN | 1:1250 |  |
|---|-------|---|---|---|------|---|------|--------|--|

| This drawing and any design shown upon it are the exclusive copyright of: Ground Designs (Norfolk) Limited trading as Ground Designs. No other berson may use this design for any purpose, without prior written permission or discharge being received from in a written form from: Ground Designs Norfolk) Limited trading as Ground Designs the copyright holder. This drawing shall not be scaled, check all site dimensions and from fixed positions. Use dimensions on the plans in preference. |
|------------------------------------------------------------------------------------------------------------------------------------------------------------------------------------------------