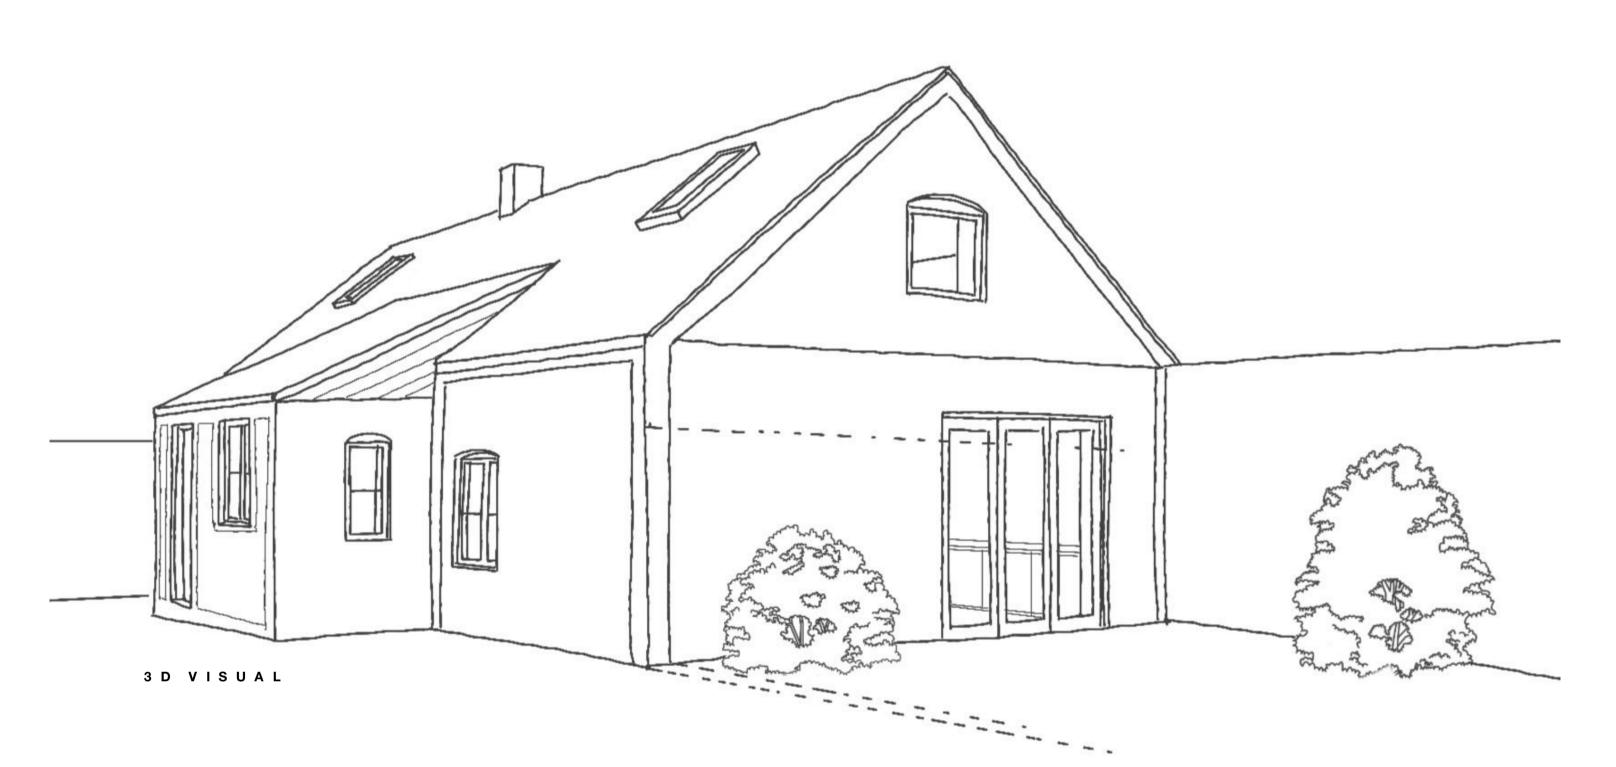

Job Title Loft conversion and alterations to Barn Cottage, Great Snoring

Client Mr & Mrs Gilmartin

Drwg. No.

PL01

Drwg. Title Planning Drawings - Scale as shown at A1 Job No. 20.4676.134

Rev

11.05.21