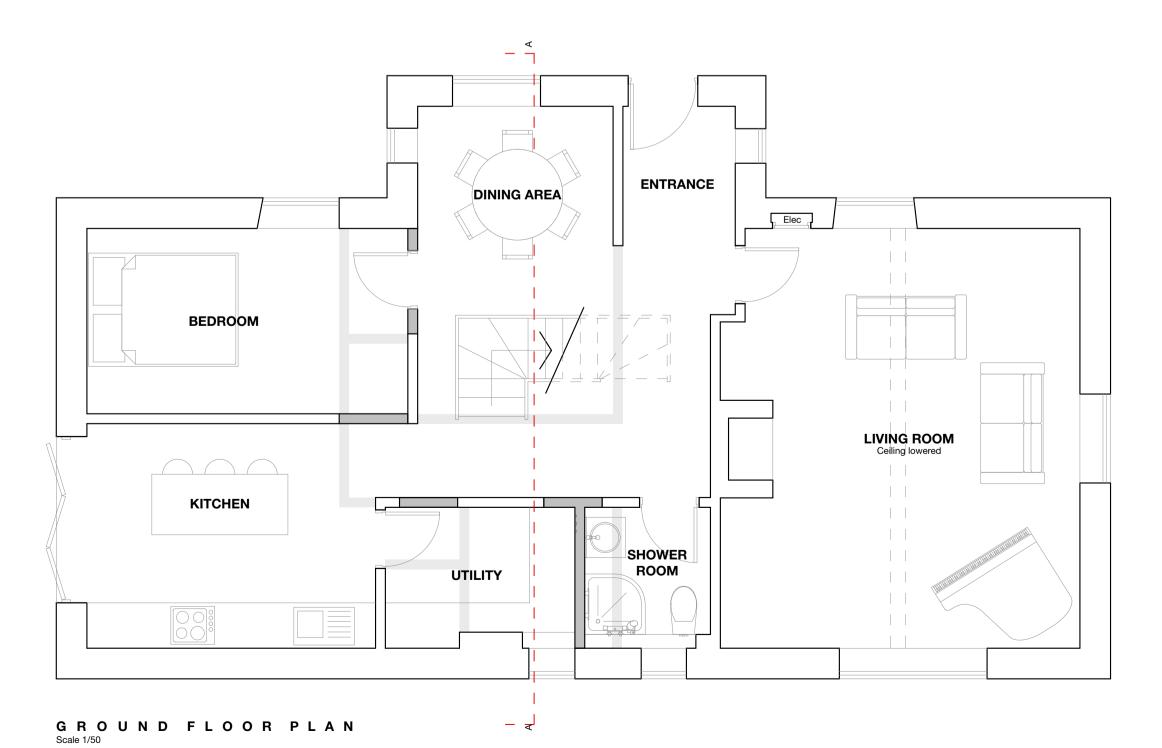

Job Title Loft conversion and alterations to Barn Cottage, Great Snoring

Client Mr & Mrs Gilmartin

Drwg. No.

PL01

Drwg. Title Planning Drawings - Scale as shown at A1 Job No. 20.4676.134

Rev

11.05.21