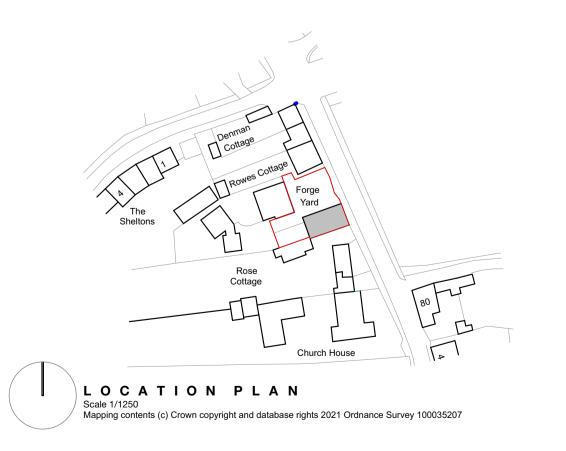

Job Title Loft conversion and alterations to Barn Cottage, Great Snoring

Client Mr & Mrs Gilmartin

Drwg. No.

PL01

Drwg. Title Planning Drawings - Scale as shown at A1 Job No. 20.4676.134

Rev

11.05.21