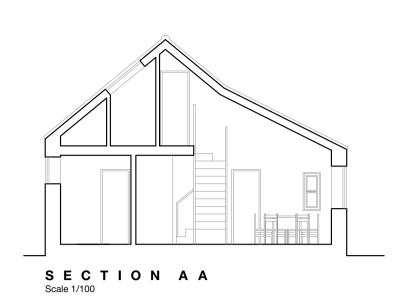

Job Title Loft conversion and alterations to Barn Cottage, Great Snoring

Client Mr & Mrs Gilmartin

Drwg. No.

PL01

Drwg. Title Planning Drawings - Scale as shown at A1 Job No. 20.4676.134

Rev

11.05.21