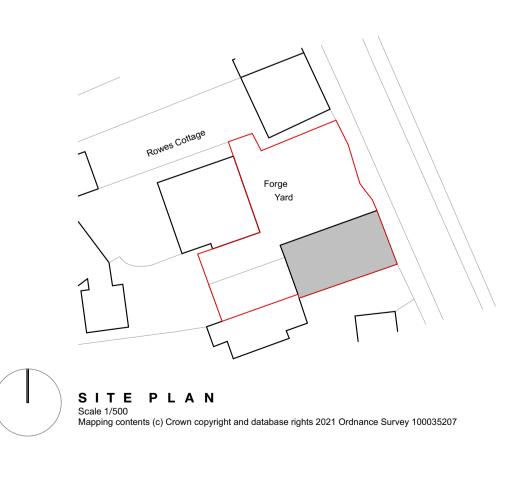

Job Title Loft conversion and alterations to Barn Cottage, Great Snoring

Client Mr & Mrs Gilmartin

Drwg. No.

PL01

Drwg. Title Planning Drawings - Scale as shown at A1 Job No. 20.4676.134

Rev

11.05.21