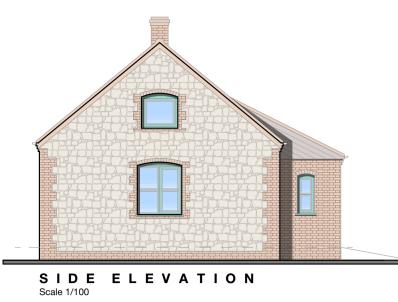

Job Title Loft conversion and alterations to Barn Cottage, Great Snoring

Client Mr & Mrs Gilmartin

Drwg. No.

PL01

Drwg. Title Planning Drawings - Scale as shown at A1 Job No. 20.4676.134

Rev

11.05.21