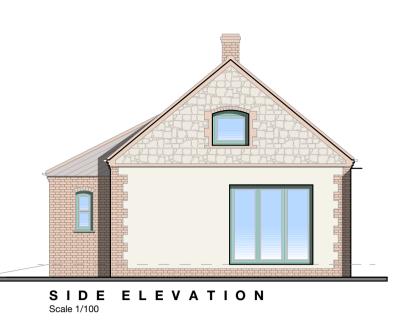

Job Title Loft conversion and alterations to Barn Cottage, Great Snoring

Client Mr & Mrs Gilmartin

Drwg. No.

PL01

Drwg. Title Planning Drawings - Scale as shown at A1 Job No. 20.4676.134

Rev

11.05.21