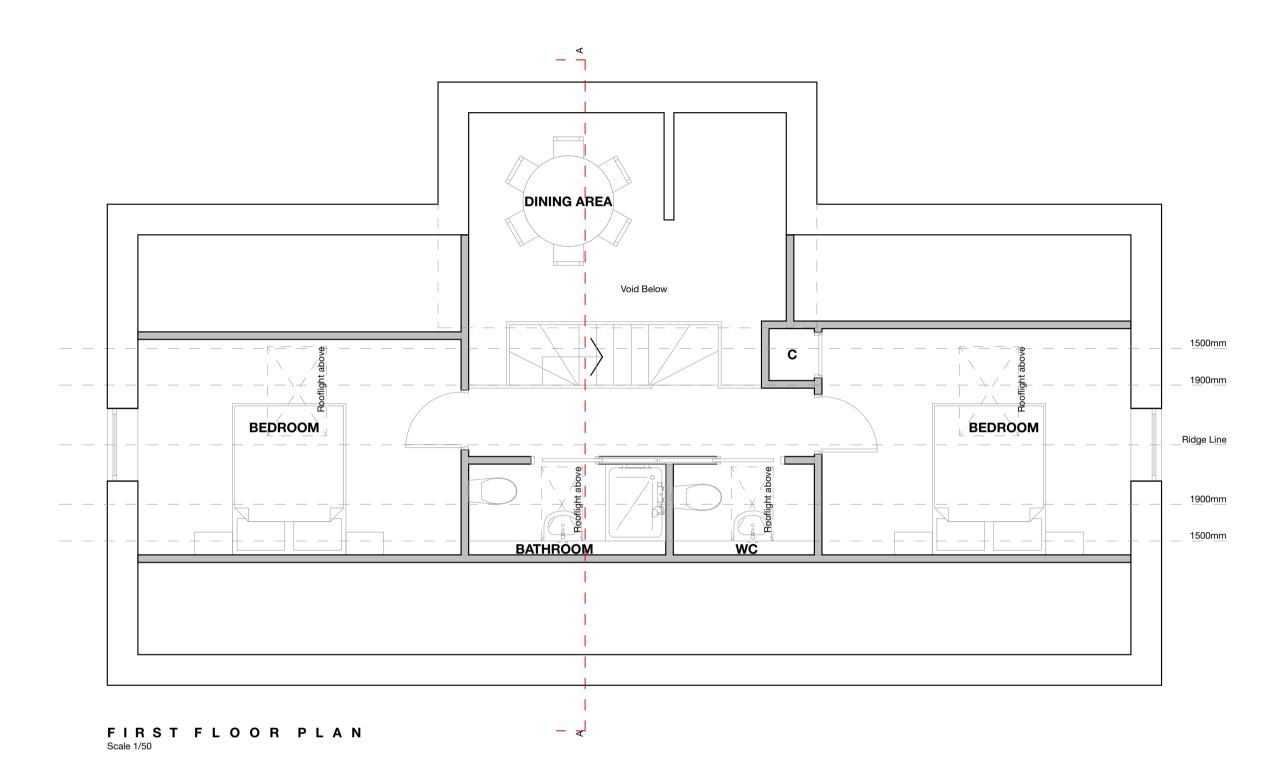

Job Title Loft conversion and alterations to Barn Cottage, Great Snoring

Client Mr & Mrs Gilmartin

Drwg. No.

PL01

Drwg. Title Planning Drawings - Scale as shown at A1 Job No. 20.4676.134

Rev

11.05.21