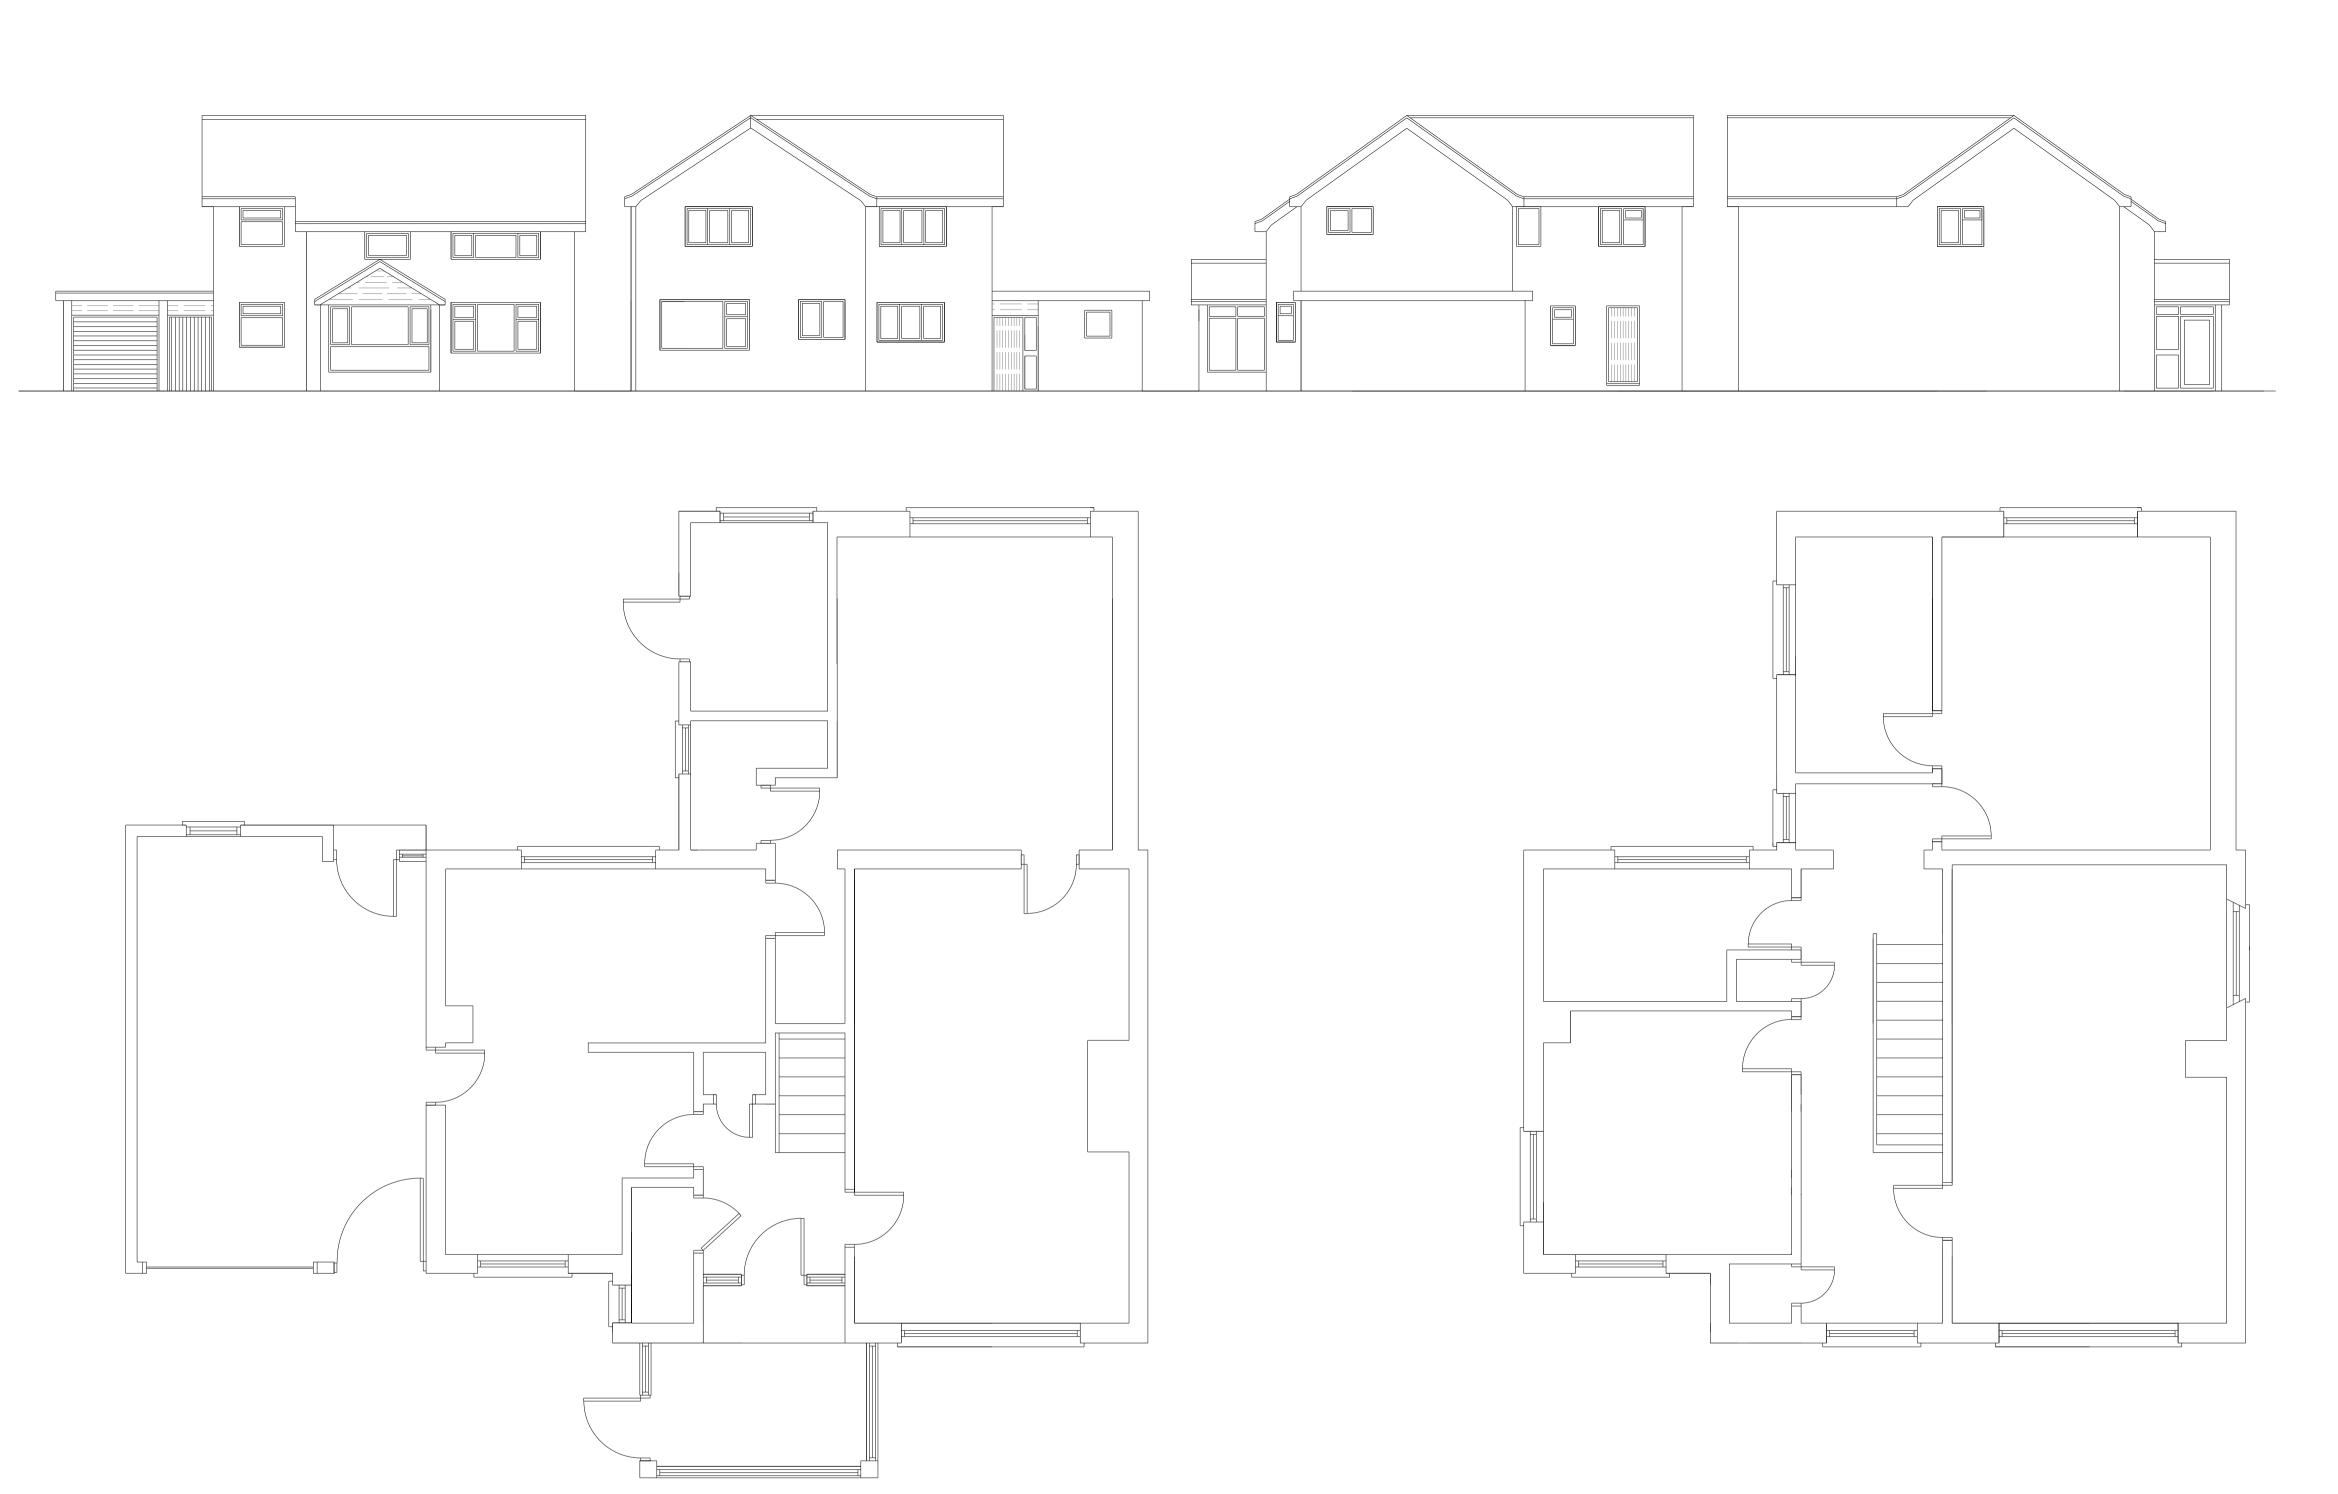

A First issue 25.07.2022

Rev Details Date

Date

Dayle Bayliss LTD

The Cottage, Grow Road, Bentley, Suffolk, IP9 200 info@daylebayliss.co.uk

www.daylebayliss.co.uk

Existing Plans and Elevations

Existing Plans and Elevations

Project:
Meadowside,
Brettenham Road
Buxhall

Drawing Reference:
463BPC 100

Drawn By:
DB

Purpose:
FOR COMMENT

Scale:
1:50/100@ A1

Do not scale this drawing.
Work to figured dimensions only. This drawing is copyright of Dayle Bayliss Ltd and should only be reproduced with their permission.