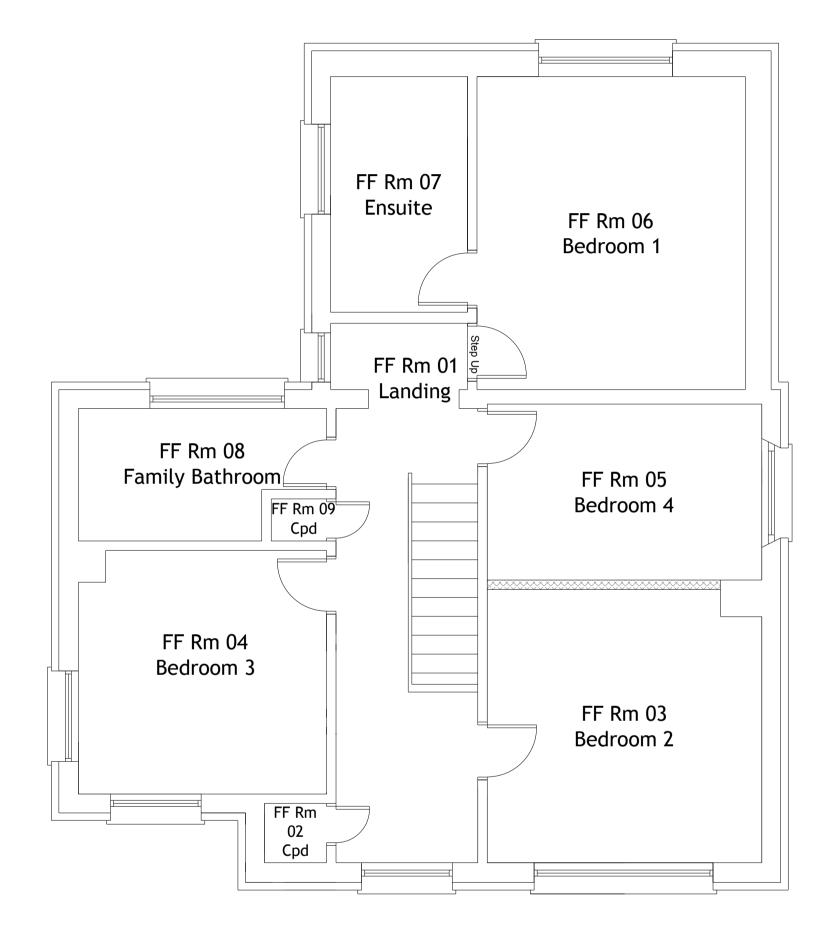

| fixture                      | ation to be s<br>s and fitting<br>with client. | s layouts a   | re indicati         | ve only and                                    | d should I           | be             |
|------------------------------|------------------------------------------------|---------------|---------------------|------------------------------------------------|----------------------|----------------|
| J.C3,                        |                                                |               |                     |                                                |                      |                |
|                              |                                                |               |                     |                                                |                      |                |
|                              |                                                |               |                     |                                                |                      |                |
|                              |                                                |               |                     |                                                |                      |                |
|                              |                                                |               |                     |                                                |                      |                |
|                              |                                                |               |                     |                                                |                      |                |
|                              |                                                |               |                     |                                                |                      |                |
|                              |                                                |               |                     |                                                |                      |                |
|                              |                                                |               |                     |                                                |                      |                |
|                              |                                                |               |                     |                                                |                      |                |
|                              |                                                |               |                     |                                                |                      |                |
|                              |                                                |               |                     |                                                |                      |                |
|                              |                                                |               |                     |                                                |                      |                |
|                              |                                                |               |                     |                                                |                      |                |
|                              |                                                |               |                     |                                                |                      |                |
|                              |                                                |               |                     |                                                |                      |                |
|                              |                                                |               |                     |                                                |                      |                |
|                              |                                                |               |                     |                                                |                      |                |
|                              |                                                |               |                     |                                                |                      |                |
|                              |                                                |               |                     |                                                |                      |                |
|                              |                                                |               |                     |                                                |                      |                |
|                              |                                                |               |                     |                                                |                      |                |
|                              |                                                |               |                     |                                                |                      |                |
|                              |                                                |               |                     |                                                |                      |                |
|                              |                                                |               |                     |                                                |                      |                |
|                              |                                                |               |                     |                                                |                      |                |
|                              |                                                |               |                     |                                                |                      |                |
|                              |                                                |               |                     |                                                |                      |                |
|                              |                                                |               |                     |                                                |                      |                |
|                              |                                                |               |                     |                                                |                      |                |
|                              |                                                |               |                     |                                                |                      |                |
|                              |                                                |               |                     |                                                |                      |                |
|                              |                                                |               |                     |                                                |                      |                |
|                              |                                                |               |                     |                                                |                      |                |
|                              |                                                |               |                     |                                                |                      |                |
|                              |                                                |               |                     |                                                |                      |                |
|                              |                                                |               |                     |                                                |                      |                |
|                              |                                                |               |                     |                                                |                      |                |
|                              |                                                |               |                     |                                                |                      |                |
|                              |                                                |               |                     |                                                |                      |                |
|                              |                                                |               |                     |                                                |                      |                |
|                              |                                                |               |                     |                                                |                      |                |
|                              |                                                |               |                     |                                                |                      |                |
|                              |                                                |               |                     |                                                |                      |                |
|                              |                                                |               |                     |                                                |                      |                |
|                              |                                                |               |                     |                                                |                      |                |
|                              |                                                |               |                     |                                                |                      |                |
|                              |                                                |               |                     |                                                |                      |                |
|                              | _                                              |               |                     |                                                |                      |                |
| C<br>B<br>A                  | Garage el<br>Layout ar<br>First issue          | nendmei       |                     | ed                                             | 05.1<br>29.0<br>25.0 | 9.202<br>7.202 |
| Rev                          | Details                                        |               | Day                 | le Bayliss<br>we Road, Bentle<br>Ødaylebayliss | Date                 | 2              |
| dayleba                      | Prop                                           |               | www.d               | aylebayli                                      | i.co.uk              | ık             |
| Projec                       | t:                                             | bsed<br>Eleva | tions<br>Client:    |                                                |                      |                |
| Meadov<br>Bretten<br>Buxhall | vside,<br>ham Road<br>ng Referenc              | e:            | Buxhall P           |                                                |                      |                |
| 463BP0                       | 200                                            | *             | С                   |                                                |                      |                |
| Drawn<br>DB                  | -,.                                            |               | Purpose:<br>PLANNIN |                                                |                      |                |