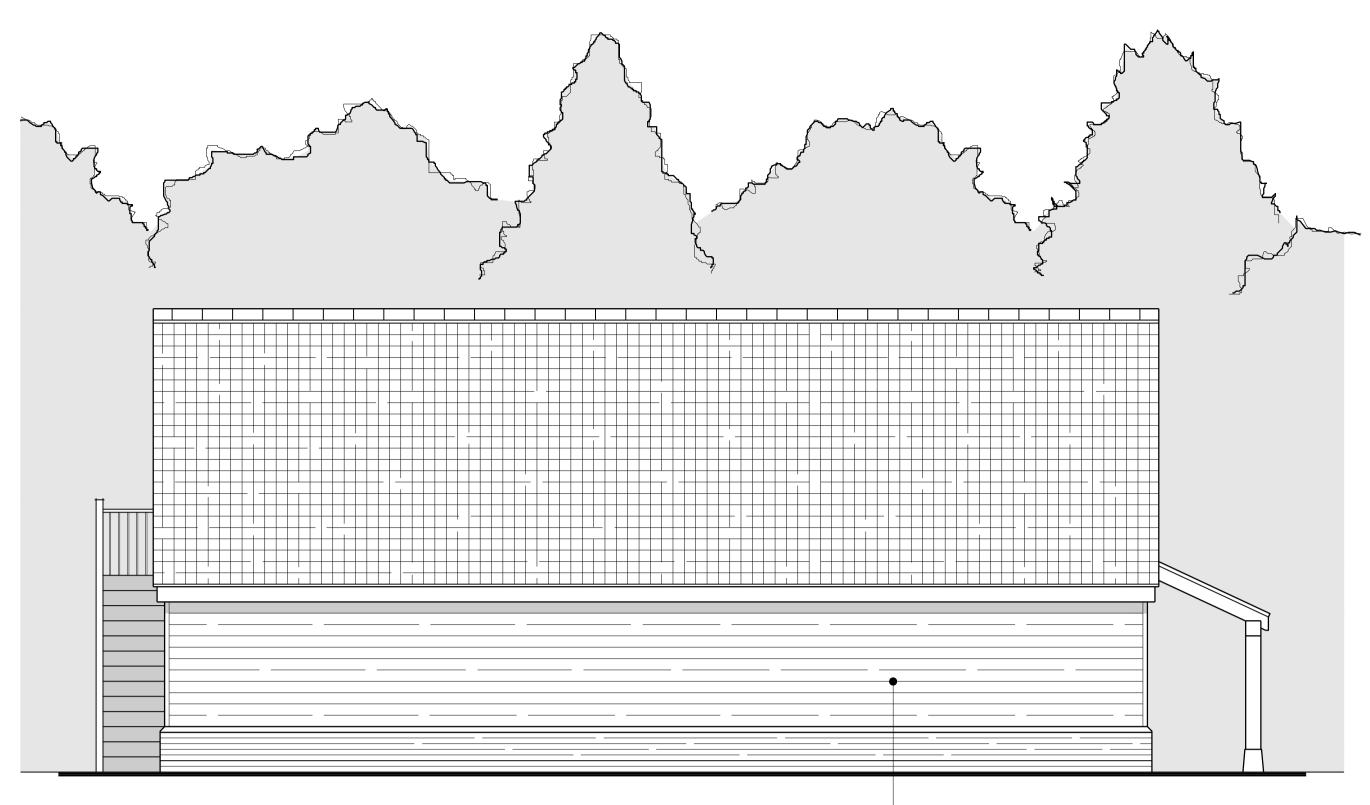

FRONT **PROPOSED ELEVATIONS** SCALE: 1:50

Dark Stained Feather <sup>-</sup> Edge Timber Boarding.

SIDE

|      | 0 m |  |   |   | 5 m |  |
|------|-----|--|---|---|-----|--|
| 1/50 |     |  | ļ | ļ |     |  |
|      |     |  |   |   |     |  |