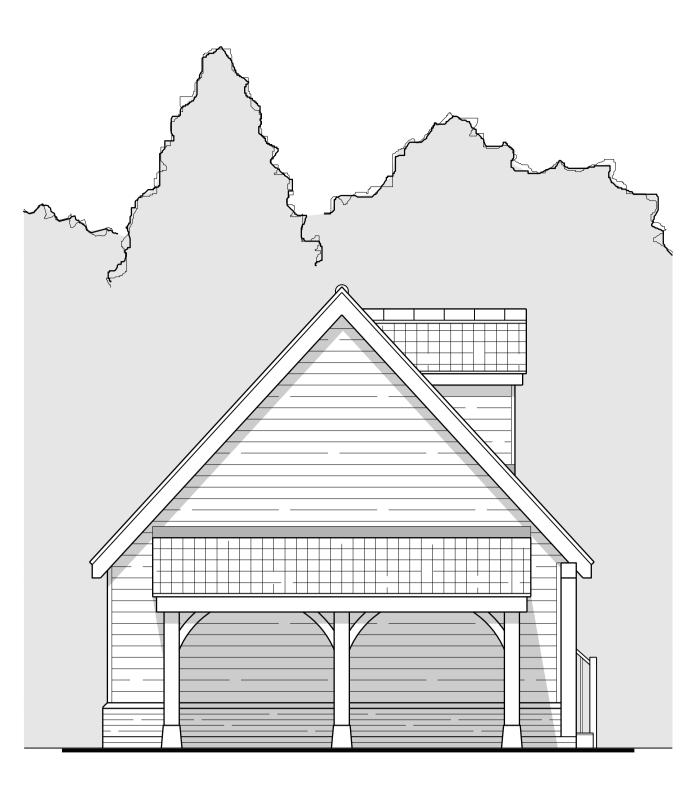

FRONT **PROPOSED ELEVATIONS** SCALE: 1:50

Dark Stained Feather <sup>-</sup> Edge Timber Boarding.

SIDE

|      | 0 m |  |   |   | 5 m |  |
|------|-----|--|---|---|-----|--|
| 1/50 |     |  | ļ | ļ |     |  |
|      |     |  |   |   |     |  |