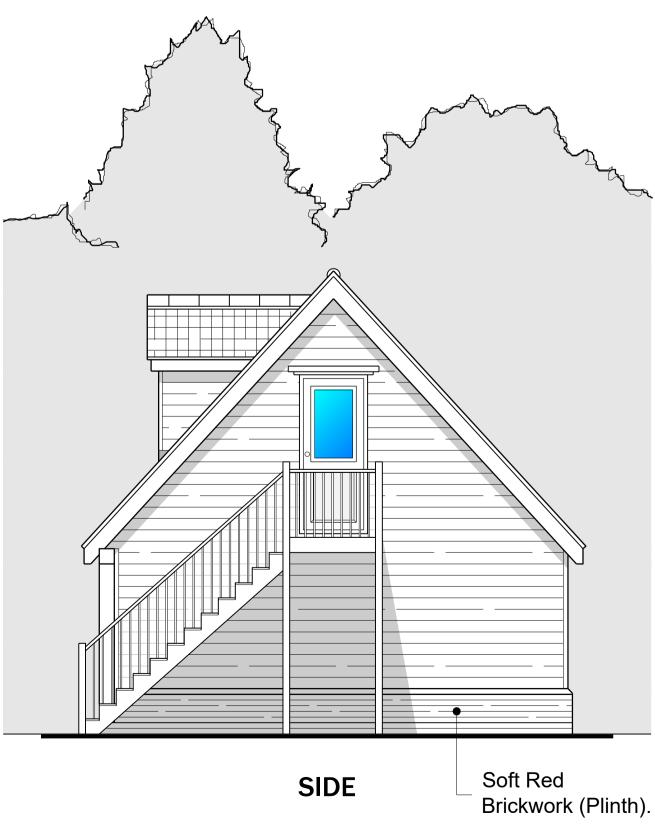

FRONT **PROPOSED ELEVATIONS** SCALE: 1:50

Dark Stained Feather <sup>-</sup> Edge Timber Boarding.

SIDE

|      | 0 m |  |   |   | 5 m |  |
|------|-----|--|---|---|-----|--|
| 1/50 |     |  | ļ | ļ |     |  |
|      |     |  |   |   |     |  |