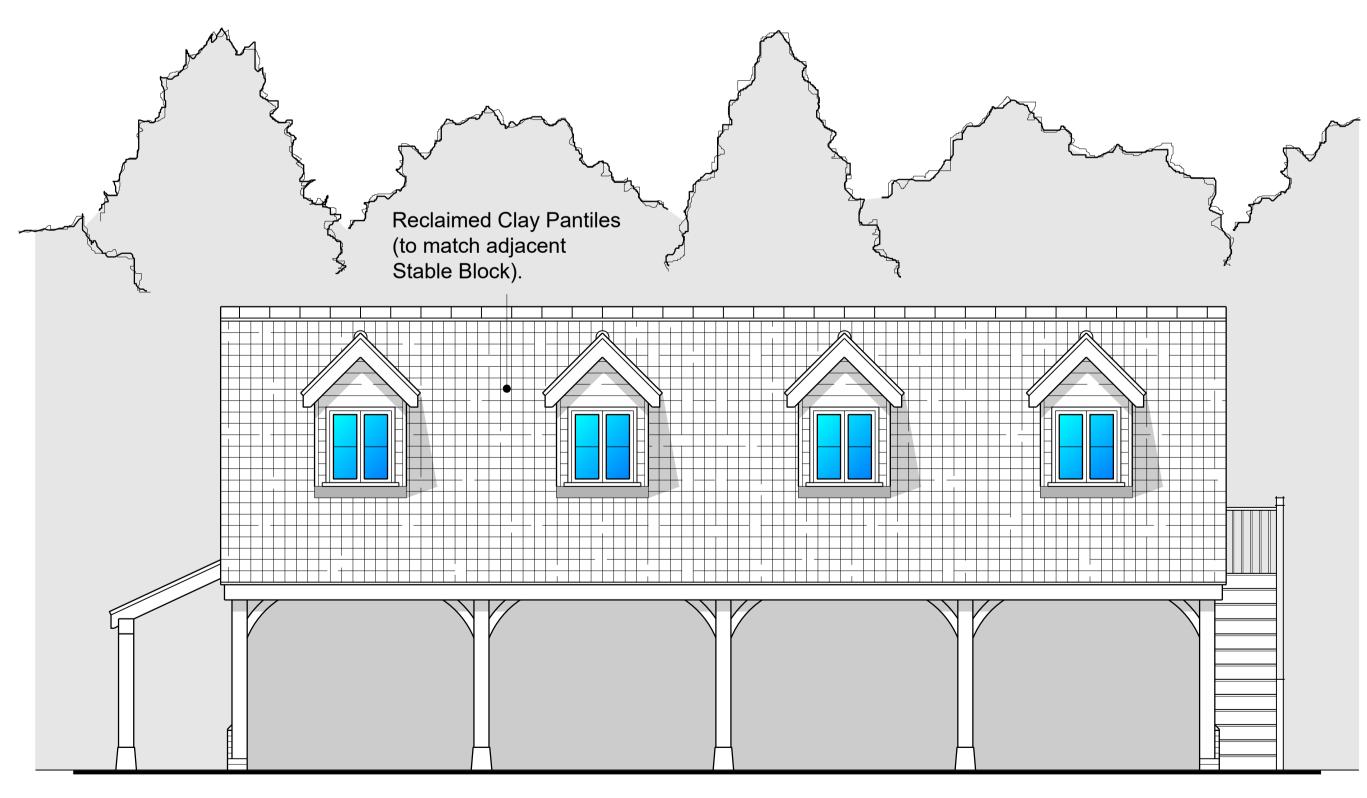

FRONT **PROPOSED ELEVATIONS** SCALE: 1:50

Dark Stained Feather <sup>-</sup> Edge Timber Boarding.

SIDE

|      | 0 m |  |   |   | 5 m |  |
|------|-----|--|---|---|-----|--|
| 1/50 |     |  | ļ | ļ |     |  |
|      |     |  |   |   |     |  |