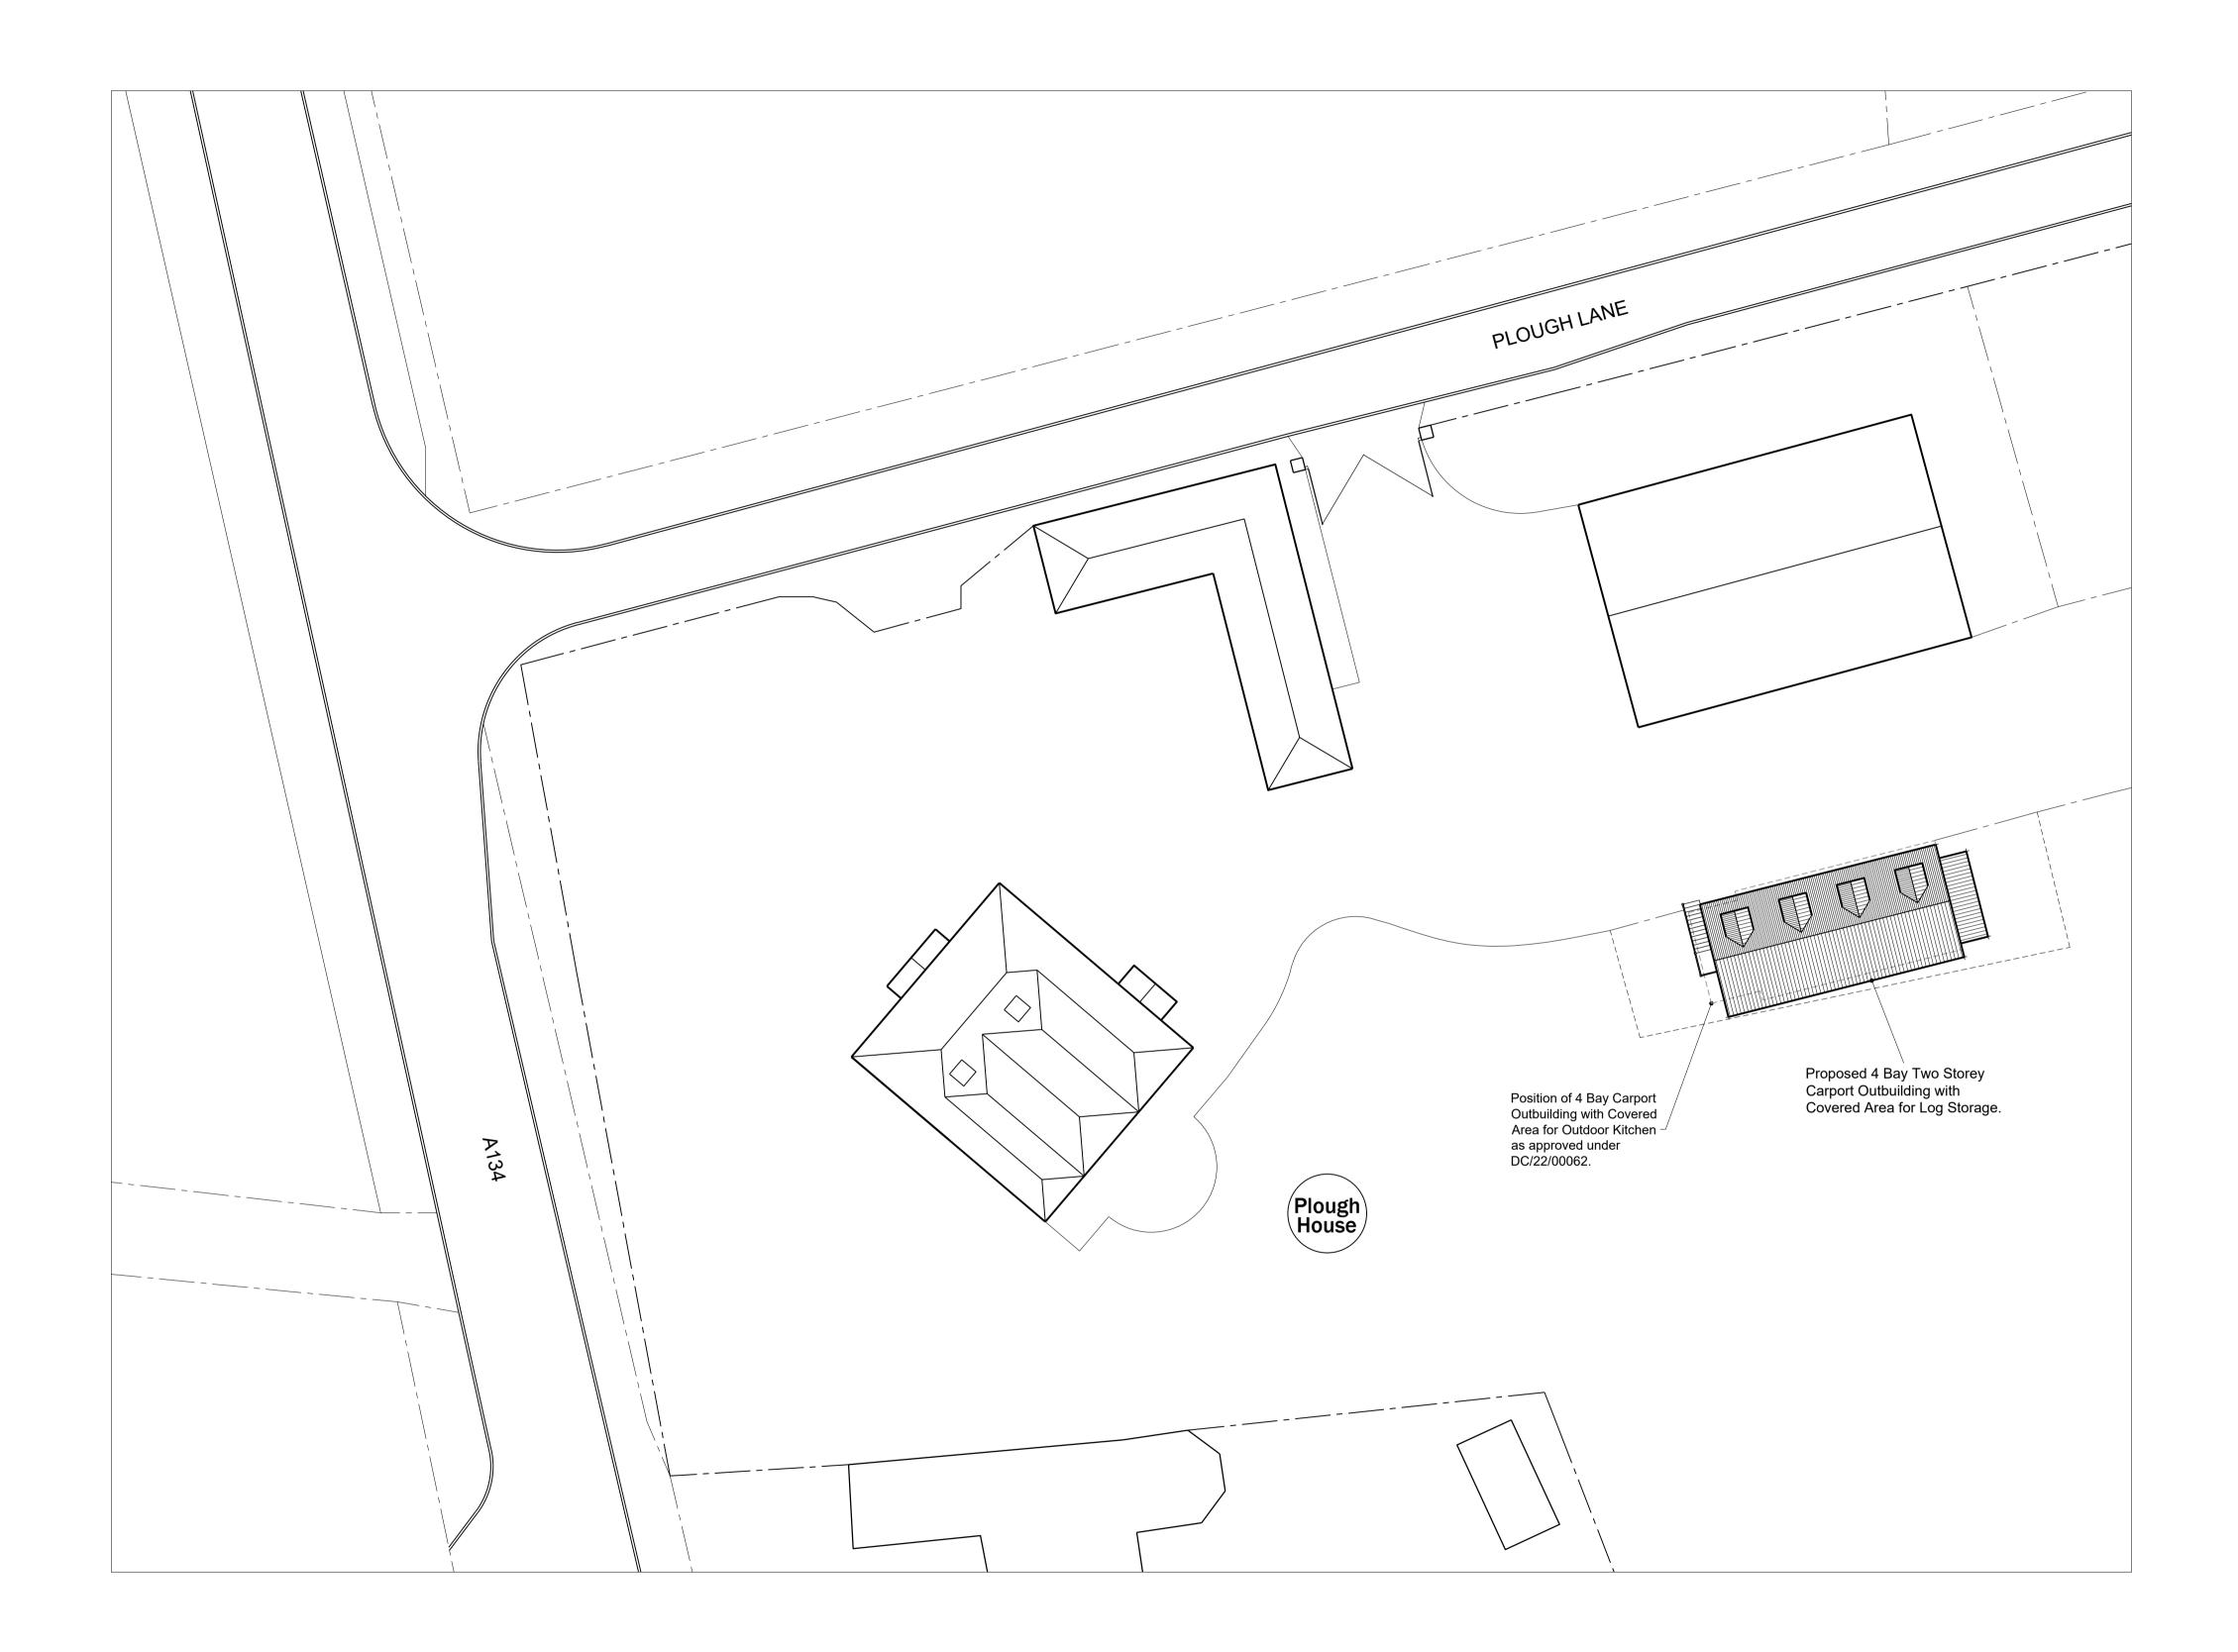

## **PROPOSED SITE PLAN**

SCALE: 1:200

| Project Status<br>PLANNING                                                                                                                                                                  |                      |          |
|---------------------------------------------------------------------------------------------------------------------------------------------------------------------------------------------|----------------------|----------|
| THESE DRAWINGS ARE NOT TO BE SCALED.<br>The contractor shall check and verify all dimensions and levels and report<br>any apparent discrepancies to the architect prior to commencing work. |                      |          |
|                                                                                                                                                                                             |                      |          |
| King Architectural Design & Planning                                                                                                                                                        |                      |          |
| 07974 251150                                                                                                                                                                                |                      |          |
| 🖂 dking482@yahoo.co.uk                                                                                                                                                                      |                      |          |
| www.kingarchitectural.co.uk                                                                                                                                                                 |                      |          |
| 5 Spicers Lane, Hall St, Long Melford,<br>Sudbury, Suffolk, CO10 9JJ                                                                                                                        |                      |          |
| Project Title<br>Plough House, Plough Lane,<br>Leavenheath, CO6 4PL.                                                                                                                        |                      |          |
| Drawing Title                                                                                                                                                                               |                      |          |
| Proposed 4 Bay Two Storey Carport<br>Outbuilding with Covered Area Log<br>Storage.                                                                                                          |                      |          |
| Drawn By<br>AJK                                                                                                                                                                             | Checked By           |          |
| Scale<br>See Plan                                                                                                                                                                           | Date Drawn<br>Jul-22 |          |
| Project Number                                                                                                                                                                              | Drawing Number       | Revision |
| 22/021                                                                                                                                                                                      | 4                    |          |