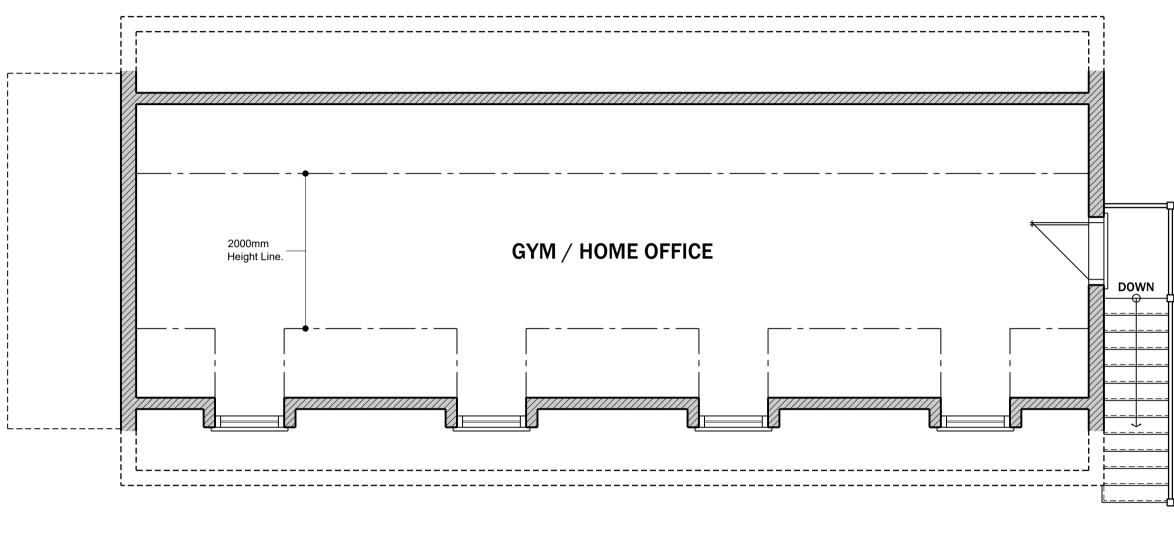

## GENERAL SECTION (PROPOSED)

SCALE: 1:50



| Project Status<br>PLANNING                                                                      |                                       |            |
|-------------------------------------------------------------------------------------------------|---------------------------------------|------------|
| THESE DRAWINGS AF<br>The contractor shall check and verify<br>any apparent discrepancies to the | y all dimensions and levels           | and report |
|                                                                                                 |                                       |            |
| King Architectur                                                                                | al Design & Planning