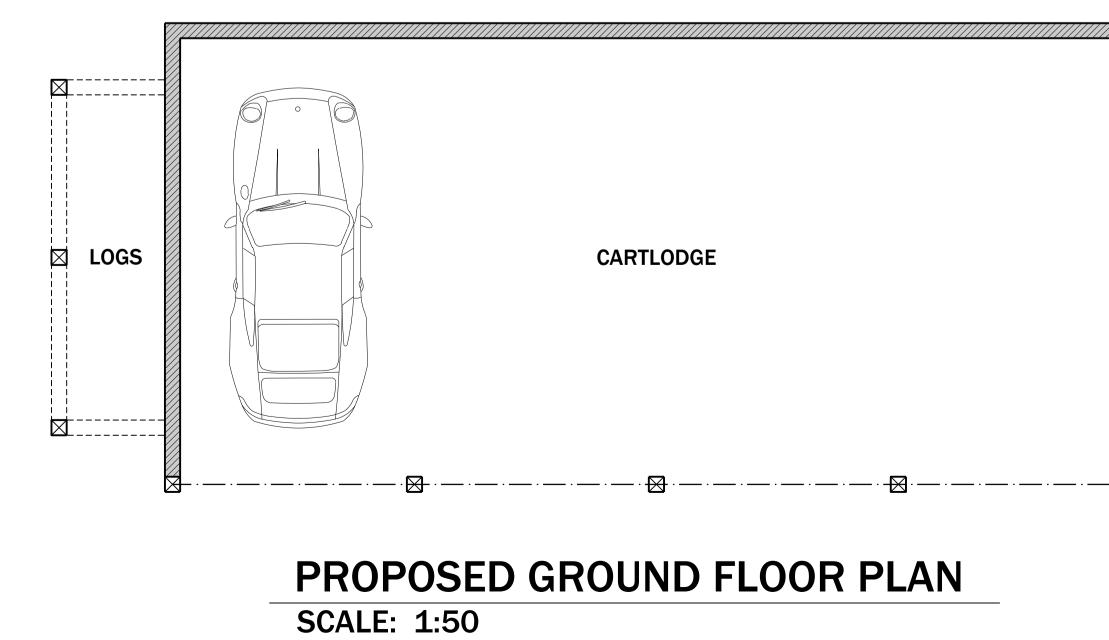

## GENERAL SECTION (PROPOSED)

SCALE: 1:50



| Project Status<br>PLANNING                                                                      |                                       |            |
|-------------------------------------------------------------------------------------------------|---------------------------------------|------------|
| THESE DRAWINGS AF<br>The contractor shall check and verify<br>any apparent discrepancies to the | y all dimensions and levels           | and report |
|                                                                                                 |                                       |            |
| King Architectur                                                                                | al Design & Planning