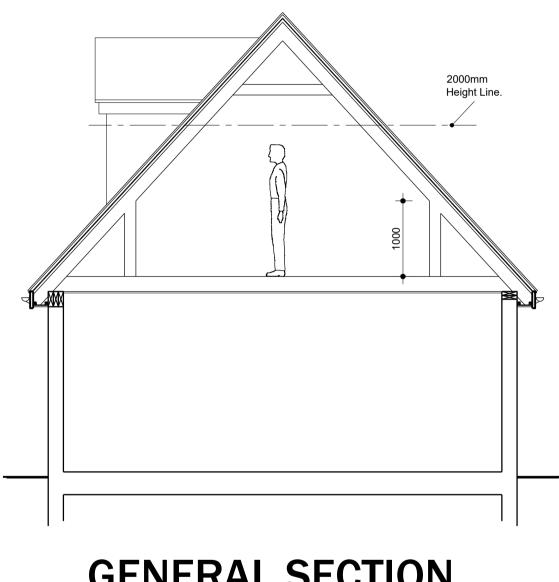

## GENERAL SECTION (PROPOSED)

SCALE: 1:50

| Project Status<br>PLANNING                                                                      |                                       |            |
|-------------------------------------------------------------------------------------------------|---------------------------------------|------------|
| THESE DRAWINGS AF<br>The contractor shall check and verify<br>any apparent discrepancies to the | y all dimensions and levels           | and report |
|                                                                                                 |                                       |            |
| King Architectur                                                                                | al Design & Planning                  |            |
| 07974 251150                                                                                    |                                       |            |
| 🖂 dking482@yahoo.co.uk                                                                          |                                       |            |
| www.kingarchitectural.co.uk                                                                     |                                       |            |
| Sudbury, Suffolk                                                                                | Hall St, Long Melford,<br>k, CO10 9JJ |            |
| Project Title                                                                                   |                                       |            |
| Plough House                                                                                    | . Plough Lane.                        |            |
| Leavenheath, CO6 4PL.                                                                           |                                       |            |
|                                                                                                 |                                       |            |
| Drawing Title                                                                                   |                                       |            |
| Proposed 4 Bay T<br>Outbuilding with 0<br>Stor                                                  |                                       |            |
| Drawn By<br>AJK                                                                                 | Checked By                            |            |
| Scale<br>See Plan                                                                               | Date Drawn<br>Jul-22                  |            |
| Project Number                                                                                  | Drawing Number                        | Revision   |
| 22/021                                                                                          | 1                                     |            |
|                                                                                                 |                                       | ·          |