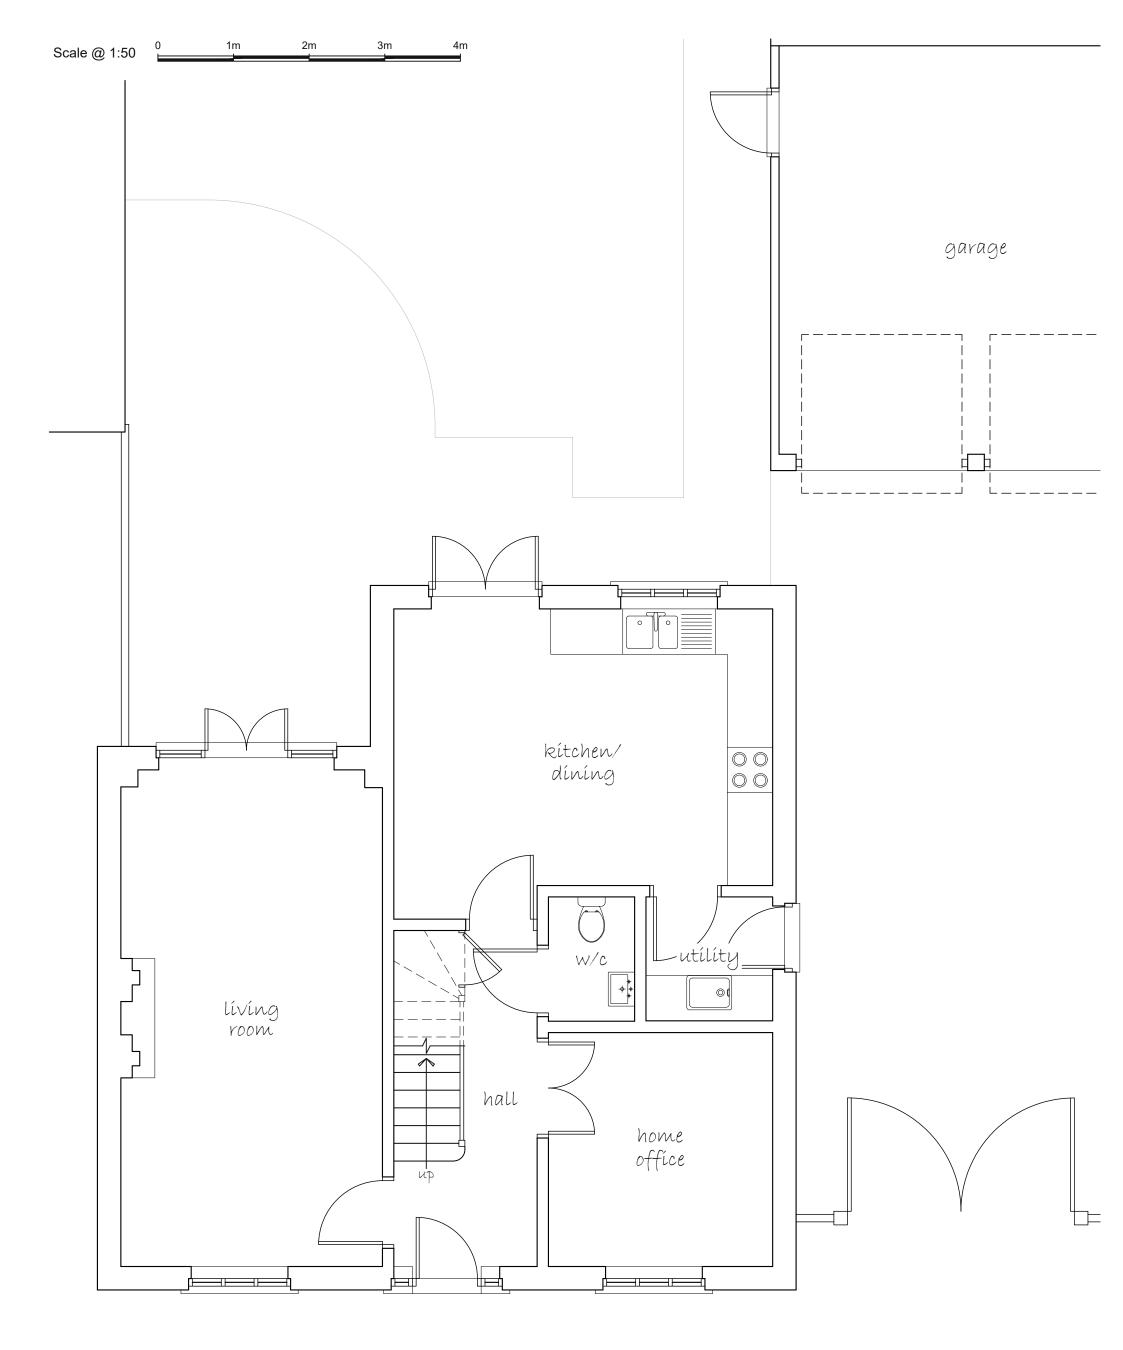

## Exísting Ground Floor Plan - 1:50

## Andrew Stevenson Associates

ARCHITECTURAL & BUILDING SURVEYING SERVICES

BIGODS HALL, BIGODS LANE, GREAT DUNMOW, ESSEX, CM6 3BE TEL: 01371 874807 EMAIL: design@asarics.co.uk

| CLIENT                                     |
|--------------------------------------------|
| MR & MRS SALMON                            |
| PROJECT TITLE                              |
| PROPOSED REAR EXTENSION @ 36 TYLER AVENUE, |
| FLITCH GREEN, DUNMOW, ESSEX, CM63GB        |

| DRAWING TITLE              |         |          |  |
|----------------------------|---------|----------|--|
| EXISTING GROUND FLOOR PLAN |         |          |  |
| PROJECT No                 | DRAWING | REVISION |  |
| 5790                       | 03      |          |  |
| SCALE                      | DATE    | DRAWN    |  |
| 1:50 @ A3                  | JUN '22 | KW       |  |