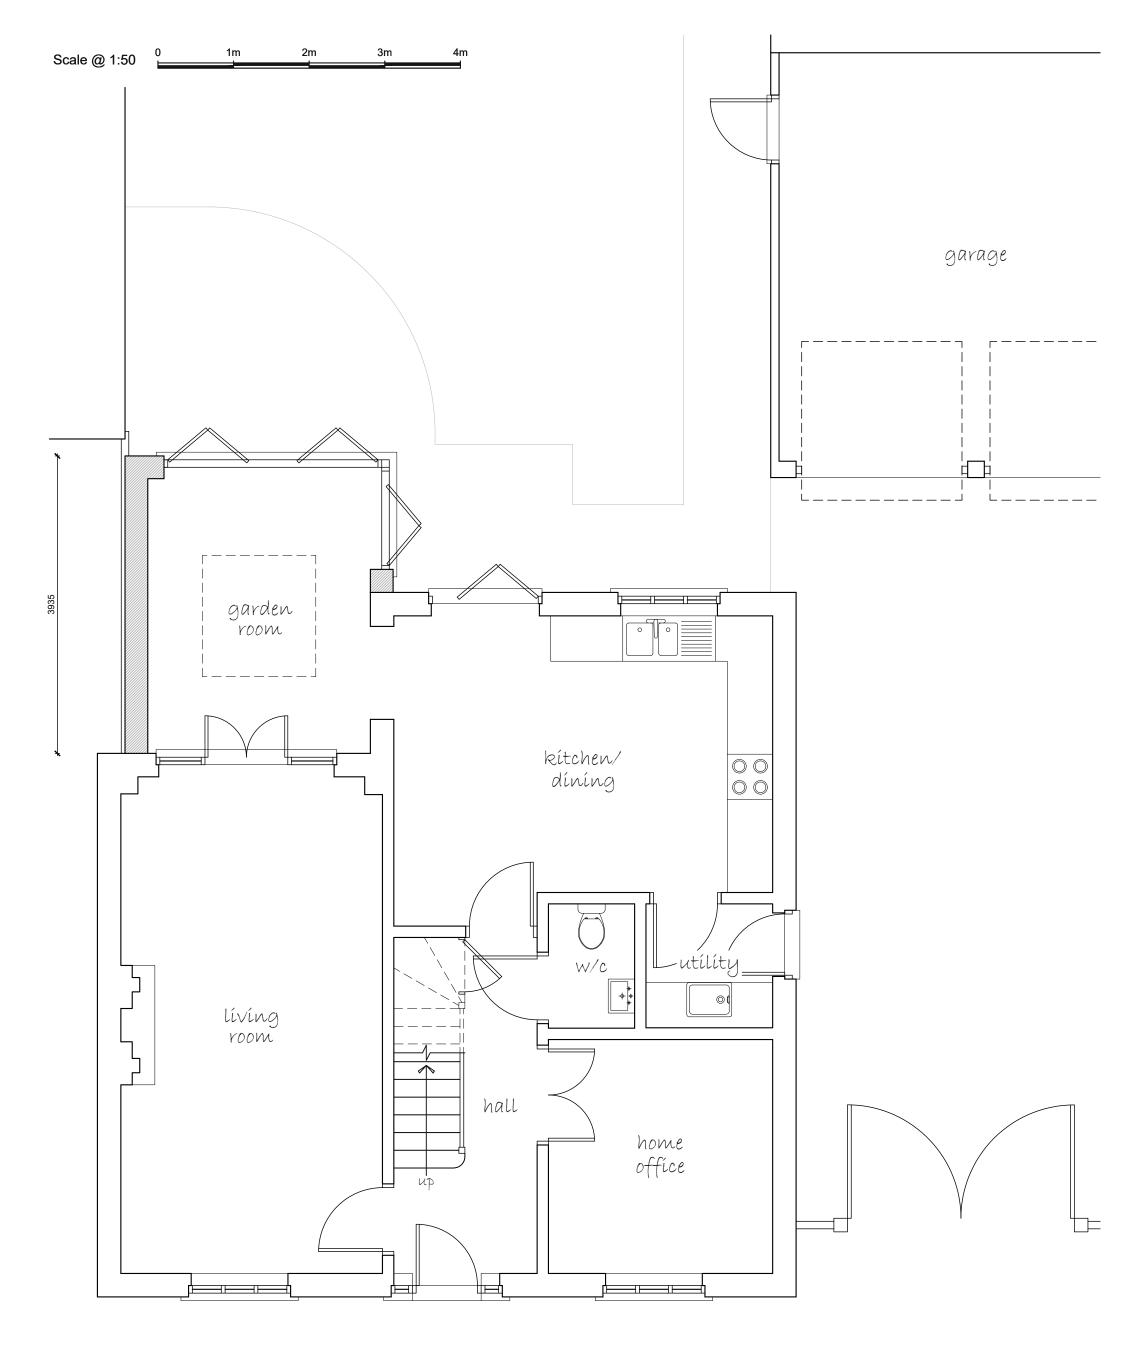

Existing Ground Floor Plan - 1:50

## Andrew Stevenson Associates

ARCHITECTURAL & BUILDING SURVEYING SERVICES

BIGODS HALL, BIGODS LANE, GREAT DUNMOW, ESSEX, CM6 3BE TEL: 01371 874807 EMAIL: design@asarics.co.uk

| CLIENT                                     |
|--------------------------------------------|
| MR & MRS SALMON                            |
| PROJECT TITLE                              |
| PROPOSED REAR EXTENSION @ 36 TYLER AVENUE, |
| FLITCH GREEN, DUNMOW, ESSEX, CM63GB        |

| DRAWING TITLE              |         |          |  |  |
|----------------------------|---------|----------|--|--|
| PROPOSED GROUND FLOOR PLAN |         |          |  |  |
| PROJECT No                 | DRAWING | REVISION |  |  |
| 5790                       | 06      | Α        |  |  |
| SCALE