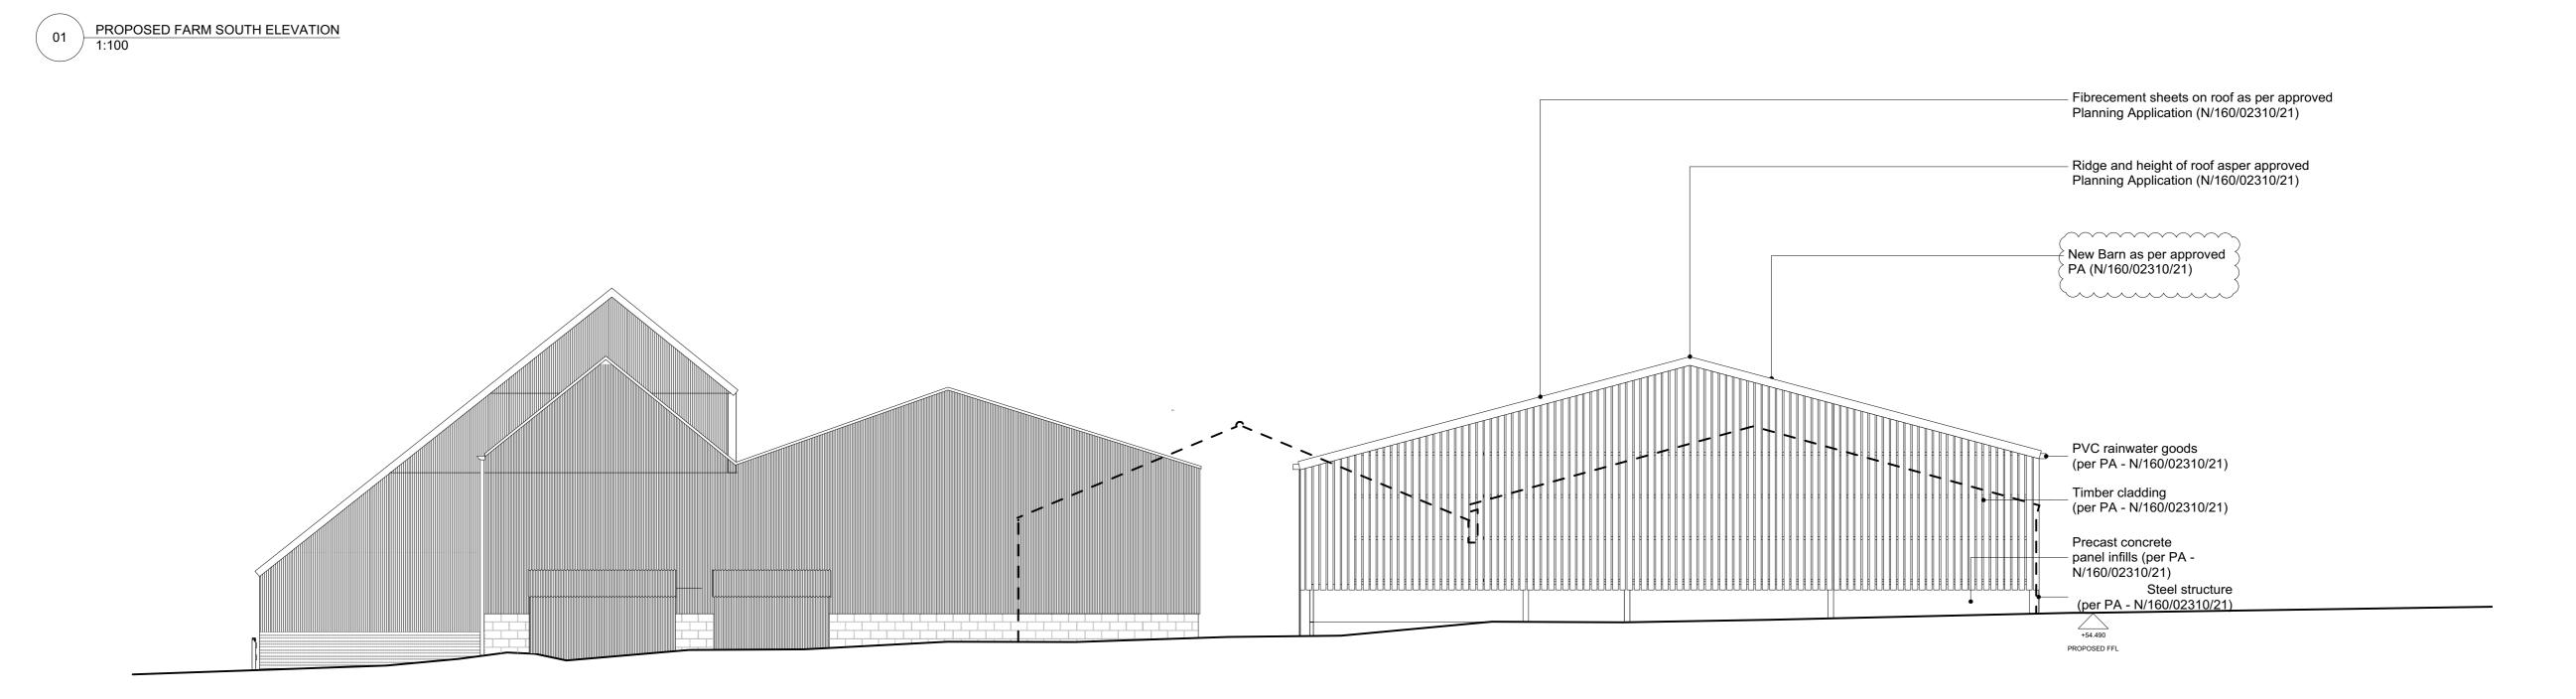

02 PROPOSED FARM WEST ELEVATION 1:100

Do not scale off this drawing. This drawing is to be read with all other contract documents. Any - 29.10.21 Issued for Planning JOB NO. 441.23 HARDEN'S GAP, LN11 8RE Takero Shimazaki Architects A 28.09.22 Issued for Planning Revisions as Clouded discrepancies are to be reported to the Architect. 6a Peacock Yard, Iliffe Street DRAWING NAME EXISTING FARM SOUTH AND WEST ELEVATIONS At construction status, this drawing remains London SE17 3LH design intent only. All information to be checked DRAWING STATUS PLANNING t 020 7928 9171 by contractor for site accuracy and fit. Drawings mail@t-sa.co.uk DATE SCALE CHECKED NUMBER REV. are subject to statutory approvals and site DRAWN www.t-sa.co.uk surveys. 12.05.22 1:100(A1)/1:200(A3) JB 441.23\_0300 A