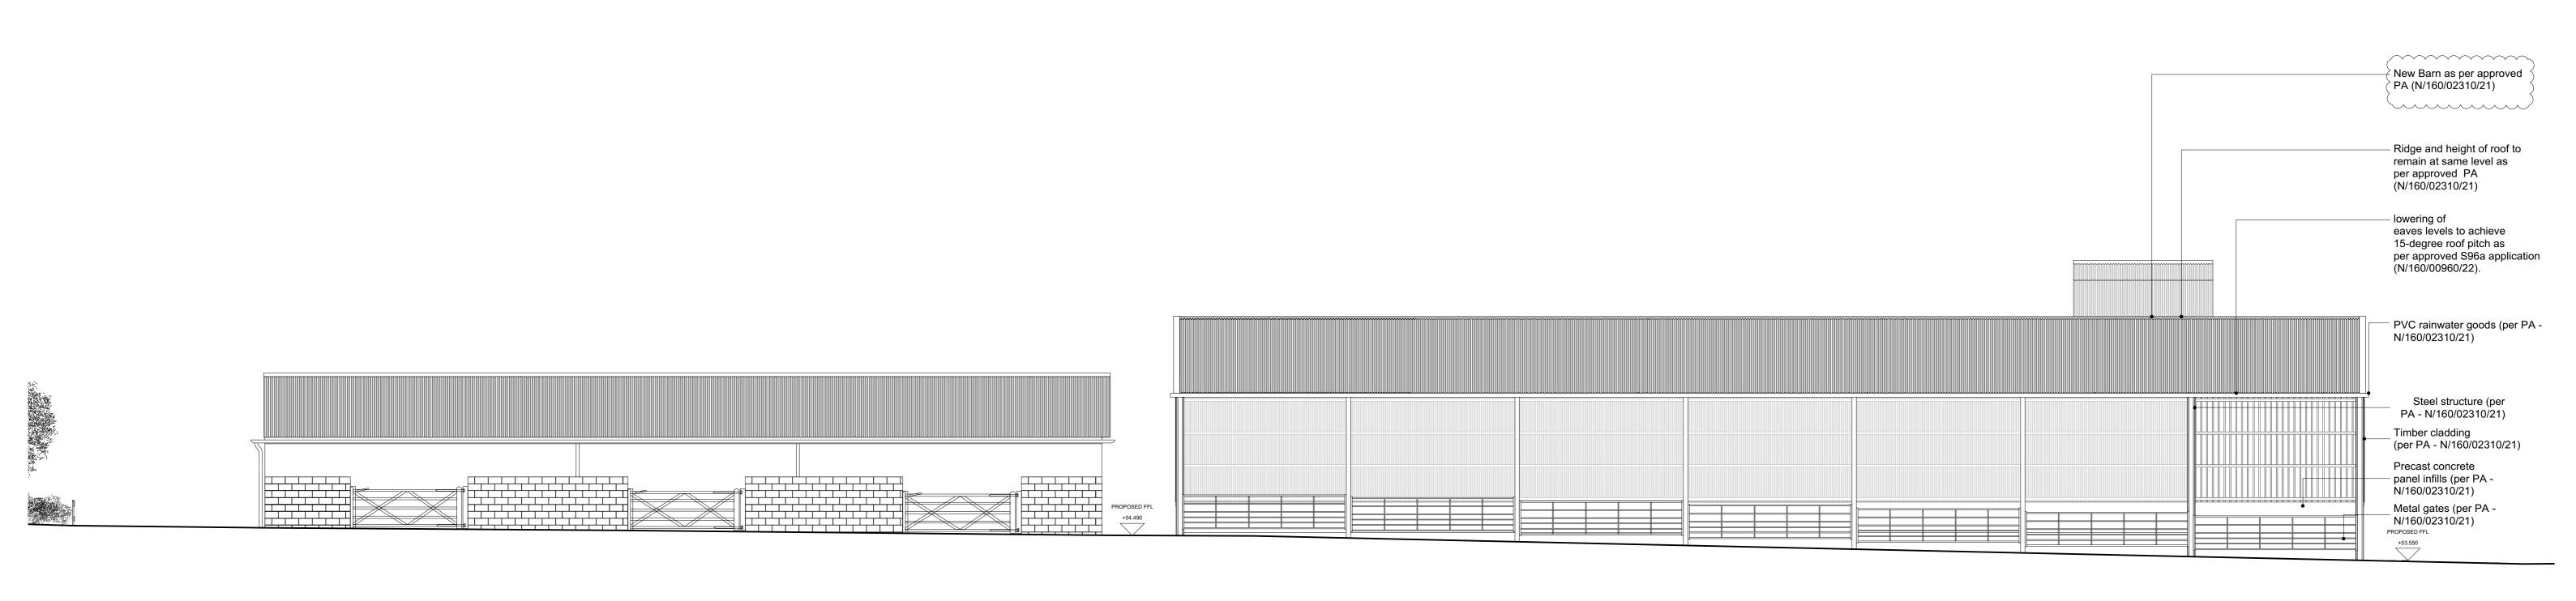

02 PROPOSED FARM WEST ELEVATION 1:100

Do not scale off this drawing. This drawing is to be read with all other contract documents. Any - 29.10.21 Issued for Planning JOB NO. 441.23 HARDEN'S GAP, LN11 8RE Takero Shimazaki Architects A 28.09.22 Issued for Planning Revisions as Clouded discrepancies are to be reported to the Architect. 6a Peacock Yard, Iliffe Street DRAWING NAME EXISTING FARM SOUTH AND WEST ELEVATIONS At construction status, this drawing remains London SE17 3LH design intent only. All information to be checked DRAWING STATUS PLANNING t 020 7928 9171 by contractor for site accuracy and fit. Drawings mail@t-sa.co.uk DATE SCALE CHECKED NUMBER REV. are subject to statutory approvals and site DRAWN www.t-sa.co.uk surveys. 12.05.22 1:100(A1)/1:200(A3) JB 441.23\_0300 A