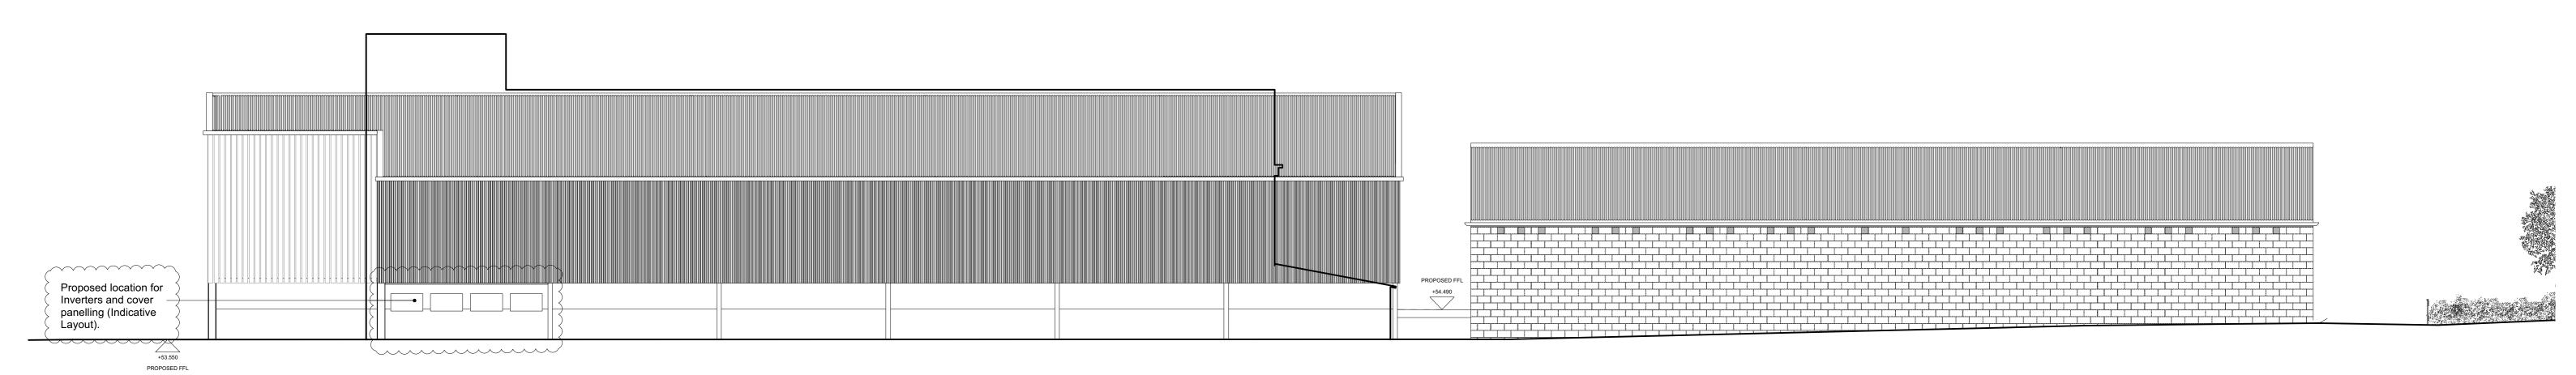

01 PROPOSED FARM NORTH ELEVATIO 1:100

02 PROPOSED FARM EAST ELEVATION 1:100

Do not scale off this drawing. This drawing is to be read with all other contract documents. Any - 29.10.21 Issued for Planning JOB NO. 441.23 HARDEN'S GAP, LN11 8RE Takero Shimazaki Architects A 03.05.22 Issued for S96a Application Revisions as Clouded discrepancies are to be reported to the Architect. 6a Peacock Yard, Iliffe Street DRAWING NAME PROPOSED FARM NORTH AND EAST ELEVATIONS B 12.05.22 Issued for S73 Application At construction status, this drawing remains London SE17 3LH design intent only. All information to be checked DRAWING STATUS PLANNING C 28.09.22 Issued for Planning t 020 7928 9171 mail@t-sa.co.uk by contractor for site accuracy and fit. Drawings DATE SCALE CHECKED NUMBER REV. are subject to statutory approvals and site www.t-sa.co.uk 441.23\_1301 C surveys. 29.04.22 1:100(A1)/1:200(A3) JB