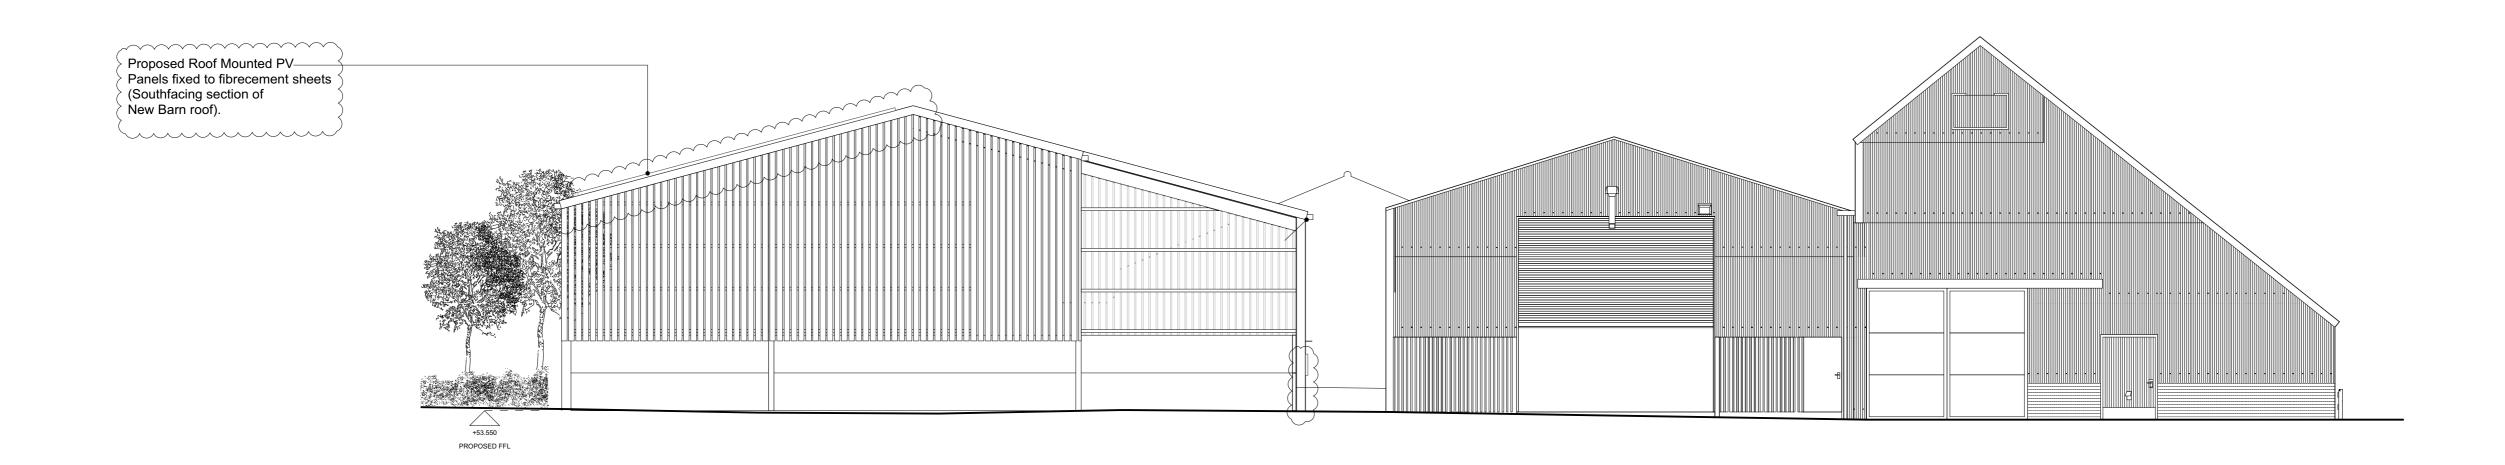

01 PROPOSED FARM NORTH ELEVATIO 1:100

02 PROPOSED FARM EAST ELEVATION 1:100

Do not scale off this drawing. This drawing is to be read with all other contract documents. Any - 29.10.21 Issued for Planning JOB NO. 441.23 HARDEN'S GAP, LN11 8RE Takero Shimazaki Architects A 03.05.22 Issued for S96a Application Revisions as Clouded discrepancies are to be reported to the Architect. 6a Peacock Yard, Iliffe Street DRAWING NAME PROPOSED FARM NORTH AND EAST ELEVATIONS B 12.05.22 Issued for S73 Application At construction status, this drawing remains London SE17 3LH design intent only. All information to be checked DRAWING STATUS PLANNING C 28.09.22 Issued for Planning t 020 7928 9171 mail@t-sa.co.uk by contractor for site accuracy and fit. Drawings DATE SCALE CHECKED NUMBER REV. are subject to statutory approvals and site www.t-sa.co.uk 441.23\_1301 C surveys. 29.04.22 1:100(A1)/1:200(A3) JB