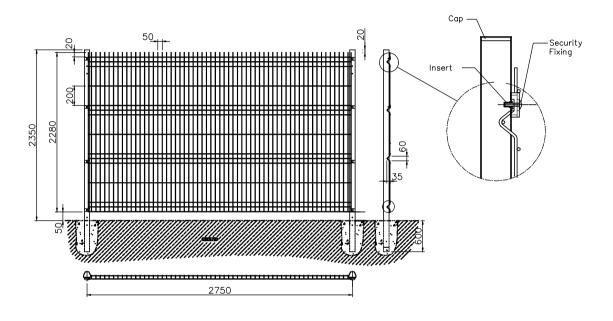

PROCTER FENCING SYSTEMS 2.4M HIGH PRO-MESH PANEL SYSTEM

ARCHITECT.
ALL WORKS TO COMPLY WITH THE CURRENT BUILDING REGULATIONS.
DO NOT SCALE.

NOTES: UNLESS SPECIFICALLY NOTED AS 'BY OTHERS' THE MAIN CONTRACTOR IS TO SUPPLY AND INSTALL ALL MATERIALS AND BUILDING ELEMENTS INDICATED ON THE DRAWINGS AND ASSOCIATED SPECIFICATIONS.