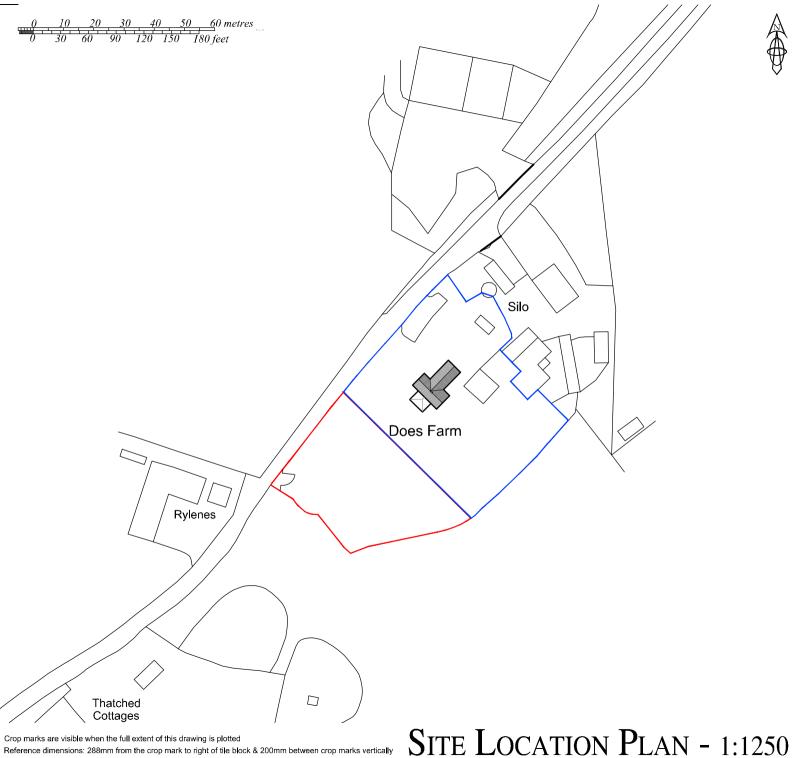

PLANNING

Client/Project:

Issued for:

MR R ROMER LEE & MISS L PLUMB DOES FARM, NAUGHTON

Drawing title:

SITE LOCATION PLAN

| Project number:  |     | Drawing number: |                   | Revision;         |  |
|------------------|-----|-----------------|-------------------|-------------------|--|
| 19052            |     | 01              |                   | P2                |  |
| Scale:<br>1:1250 | @A4 | Drawn By:<br>SA | Checked By:<br>JF | Date:<br>04.06.19 |  |