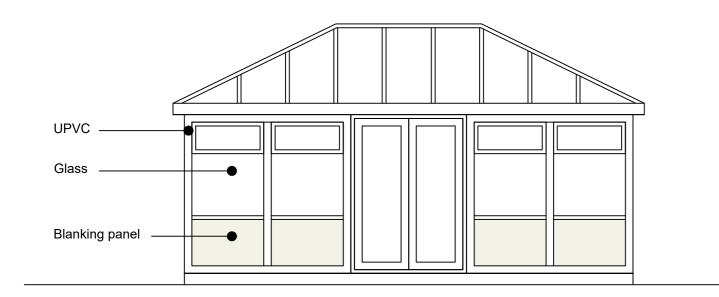

FRONT ELEVATION 1:50

GROUND FLOOR GA 1:50

SIDE ELEVATION 1:50

REAR ELEVATION 1:50

SITE LAYOUT & ECOLOGY 1:200