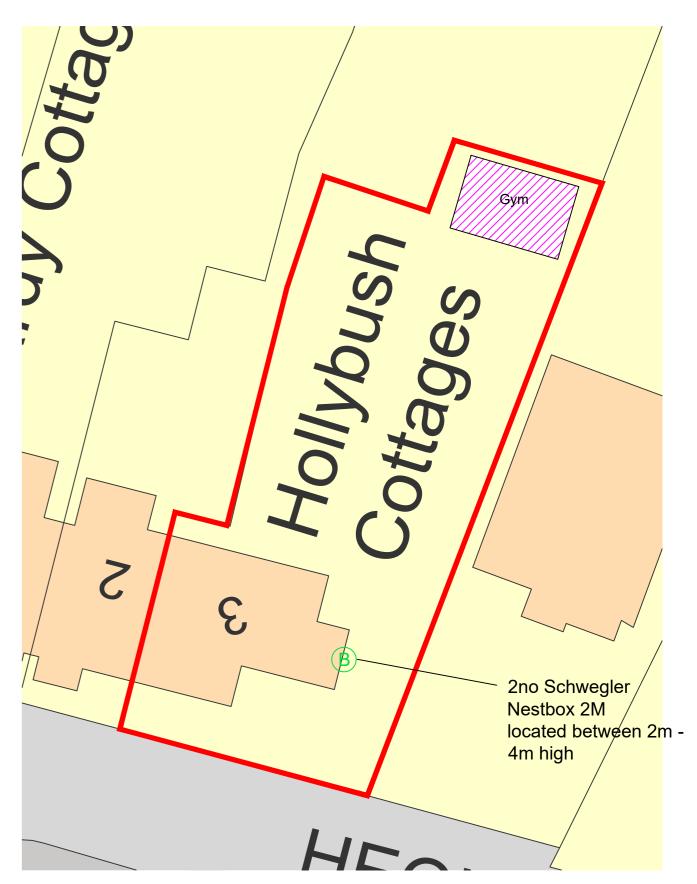

FRONT ELEVATION 1:50

GROUND FLOOR GA 1:50

SIDE ELEVATION 1:50

REAR ELEVATION 1:50

SITE LAYOUT & ECOLOGY 1:200