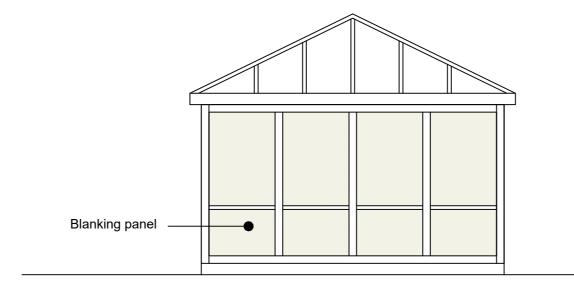

FRONT ELEVATION 1:50

GROUND FLOOR GA 1:50

SIDE ELEVATION 1:50

REAR ELEVATION 1:50

SITE LAYOUT & ECOLOGY 1:200