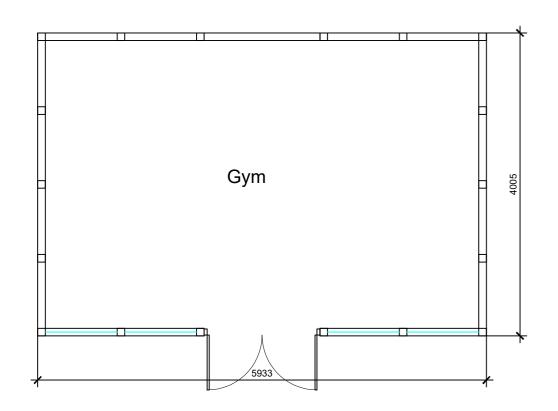

FRONT ELEVATION 1:50

GROUND FLOOR GA 1:50

SIDE ELEVATION 1:50

REAR ELEVATION 1:50

SITE LAYOUT & ECOLOGY 1:200