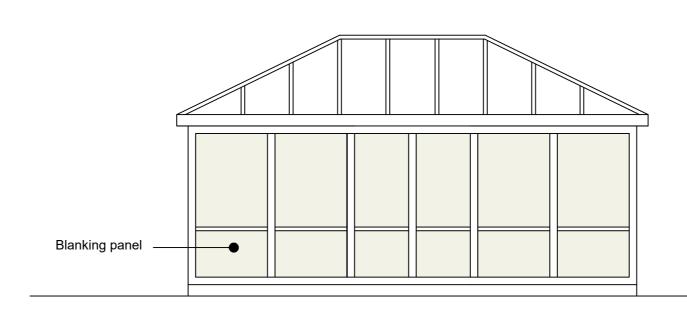

FRONT ELEVATION 1:50

GROUND FLOOR GA 1:50

SIDE ELEVATION 1:50

REAR ELEVATION 1:50

SITE LAYOUT & ECOLOGY 1:200