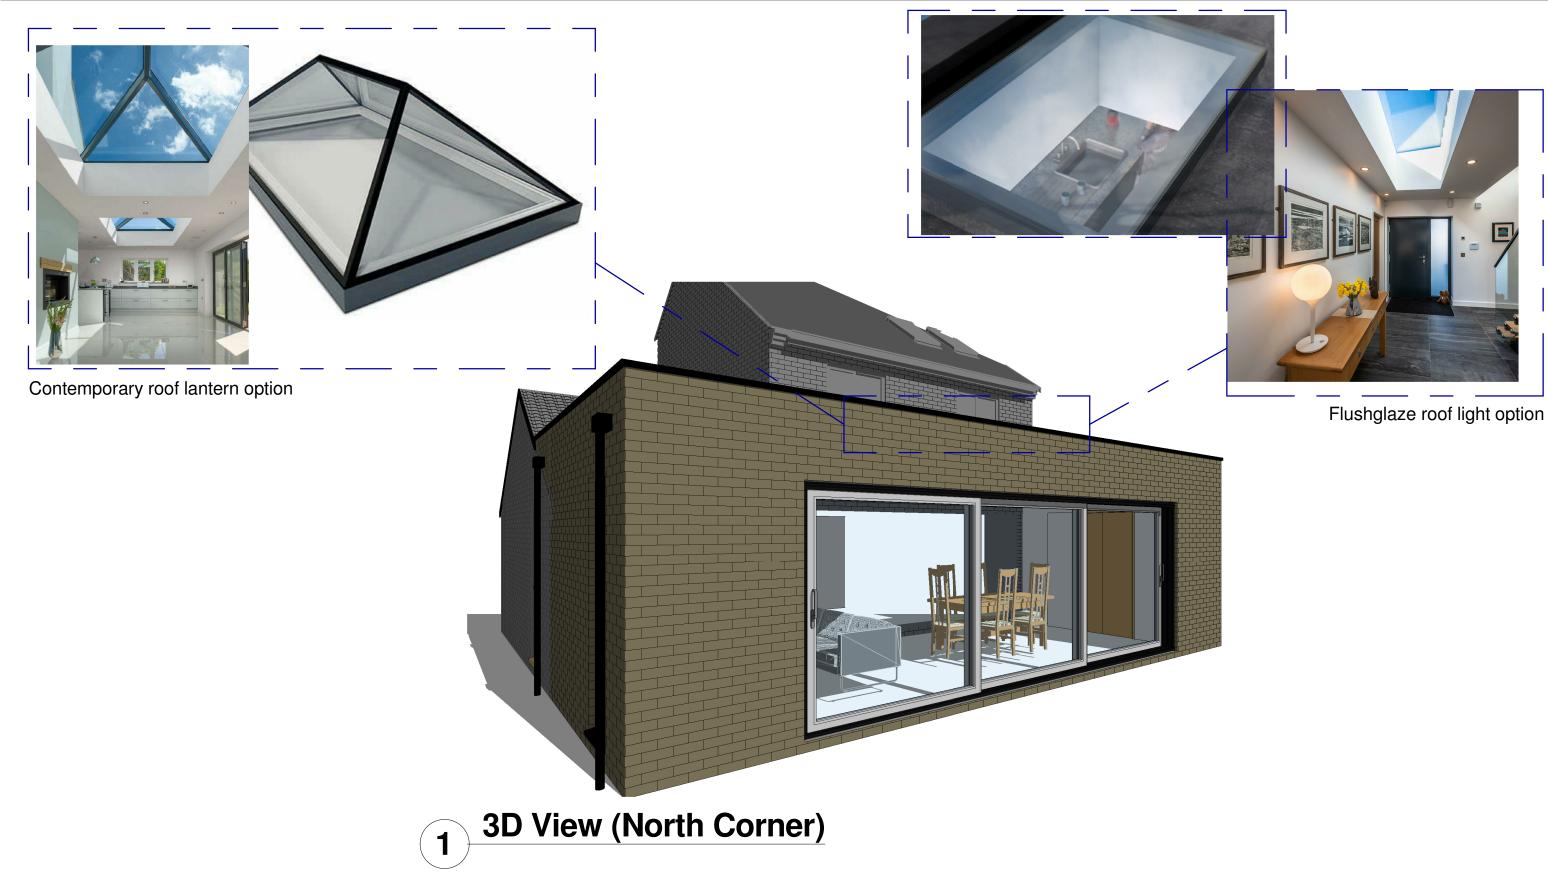

## MB Survey & Design

Architectural + Building Surveying

46 Valley Gardens, Whitley Bay Email: mbsurveyanddesign@gmail.com

| No. | Description                                                         | Date     |  |
|-----|---------------------------------------------------------------------|----------|--|
| 1   | Flushglaze rooflights changed to lanterns & ceiling raised by 150mm | 29.08.22 |  |
|     |                                                                     |          |  |
|     |                                                                     |          |  |
|     |                                                                     |          |  |
|     |                                                                     |          |  |
|     |                                                                     |          |  |
|     |                                                                     |          |  |