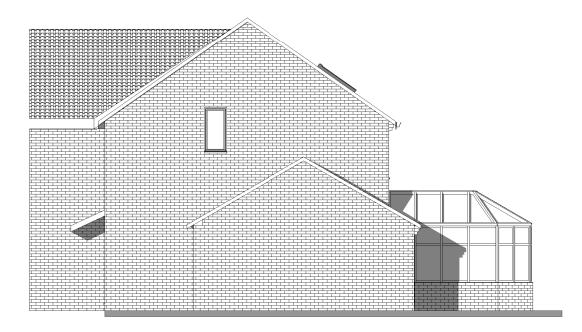

#### **EXISTING Side (North West) Elevation** 1 1:100







### **EXISTING Side (North East) Elevation** 1:100

# MB Survey & Design

Architectural + Building Surveying

46 Valley Gardens, Whitley Bay Email: mbsurveyanddesign@gmail.com

2

| No. | Description                                                         | Date     | 18 Nottinghom Court | 007    |
|-----|---------------------------------------------------------------------|----------|---------------------|--------|
| 1   | Flushglaze rooflights changed to lanterns & ceiling raised by 150mm | 29.08.22 | 18 Nottingham Court |        |
|     |                                                                     |          | Bedlington          | STATL  |
|     |                                                                     |          | Kitchen Extension   | Client |
|     |