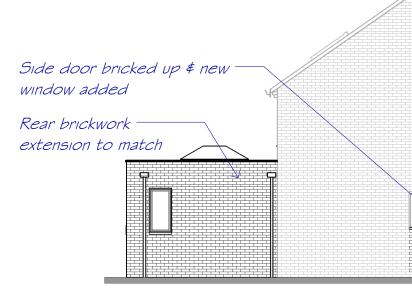

#### **EXISTING Side (North West) Elevation** 1 1:100







### **EXISTING Side (North East) Elevation** 1:100

# MB Survey & Design

Architectural + Building Surveying

46 Valley Gardens, Whitley Bay Email: mbsurveyanddesign@gmail.com

2

| No. | Description                                                         | Date     | 18 Nottinghom Court | 007    |
|-----|---------------------------------------------------------------------|----------|---------------------|--------|
| 1   | Flushglaze rooflights changed to lanterns & ceiling raised by 150mm | 29.08.22 | 18 Nottingham Court |        |
|     |                                                                     |          | Bedlington          | STATL  |
|     |                                                                     |          | Kitchen Extension   | Client |
|     |