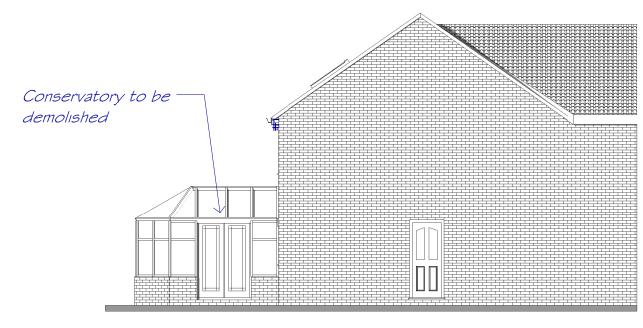

#### **EXISTING Side (North West) Elevation** 1 1:100







### **EXISTING Side (North East) Elevation** 1:100

# MB Survey & Design

Architectural + Building Surveying

46 Valley Gardens, Whitley Bay Email: mbsurveyanddesign@gmail.com

2

| No. | Description                                                         | Date     | 18 Nottinghom Court | 007    |
|-----|---------------------------------------------------------------------|----------|---------------------|--------|
| 1   | Flushglaze rooflights changed to lanterns & ceiling raised by 150mm | 29.08.22 | 18 Nottingham Court |        |
|     |                                                                     |          | Bedlington          | STATL  |
|     |                                                                     |