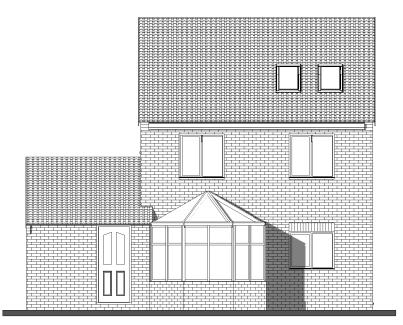

**EXISTING Rear (North West) Elevation** 1:100

Brickwork to match existing

Black aluminium sliding doors