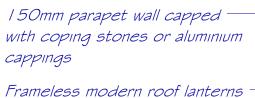

## **PROPOSED Rear (North West) Elevation**

## MB Survey & Design

Architectural + Building Surveying

46 Valley Gardens, Whitley Bay Email: mbsurveyanddesign@gmail.com

| No. | Description                                                         | Date     |
|-----|---------------------------------------------------------------------|----------|
| 1   | Flushglaze rooflights changed to lanterns & ceiling raised by 150mm | 29.08.22 |
|     |                                                                     |          |
|     |                                                                     |          |
|     |                                                                     |          |
|     |                                                                     |          |
|     |                                                                     |          |
|     |                                                                     |          |