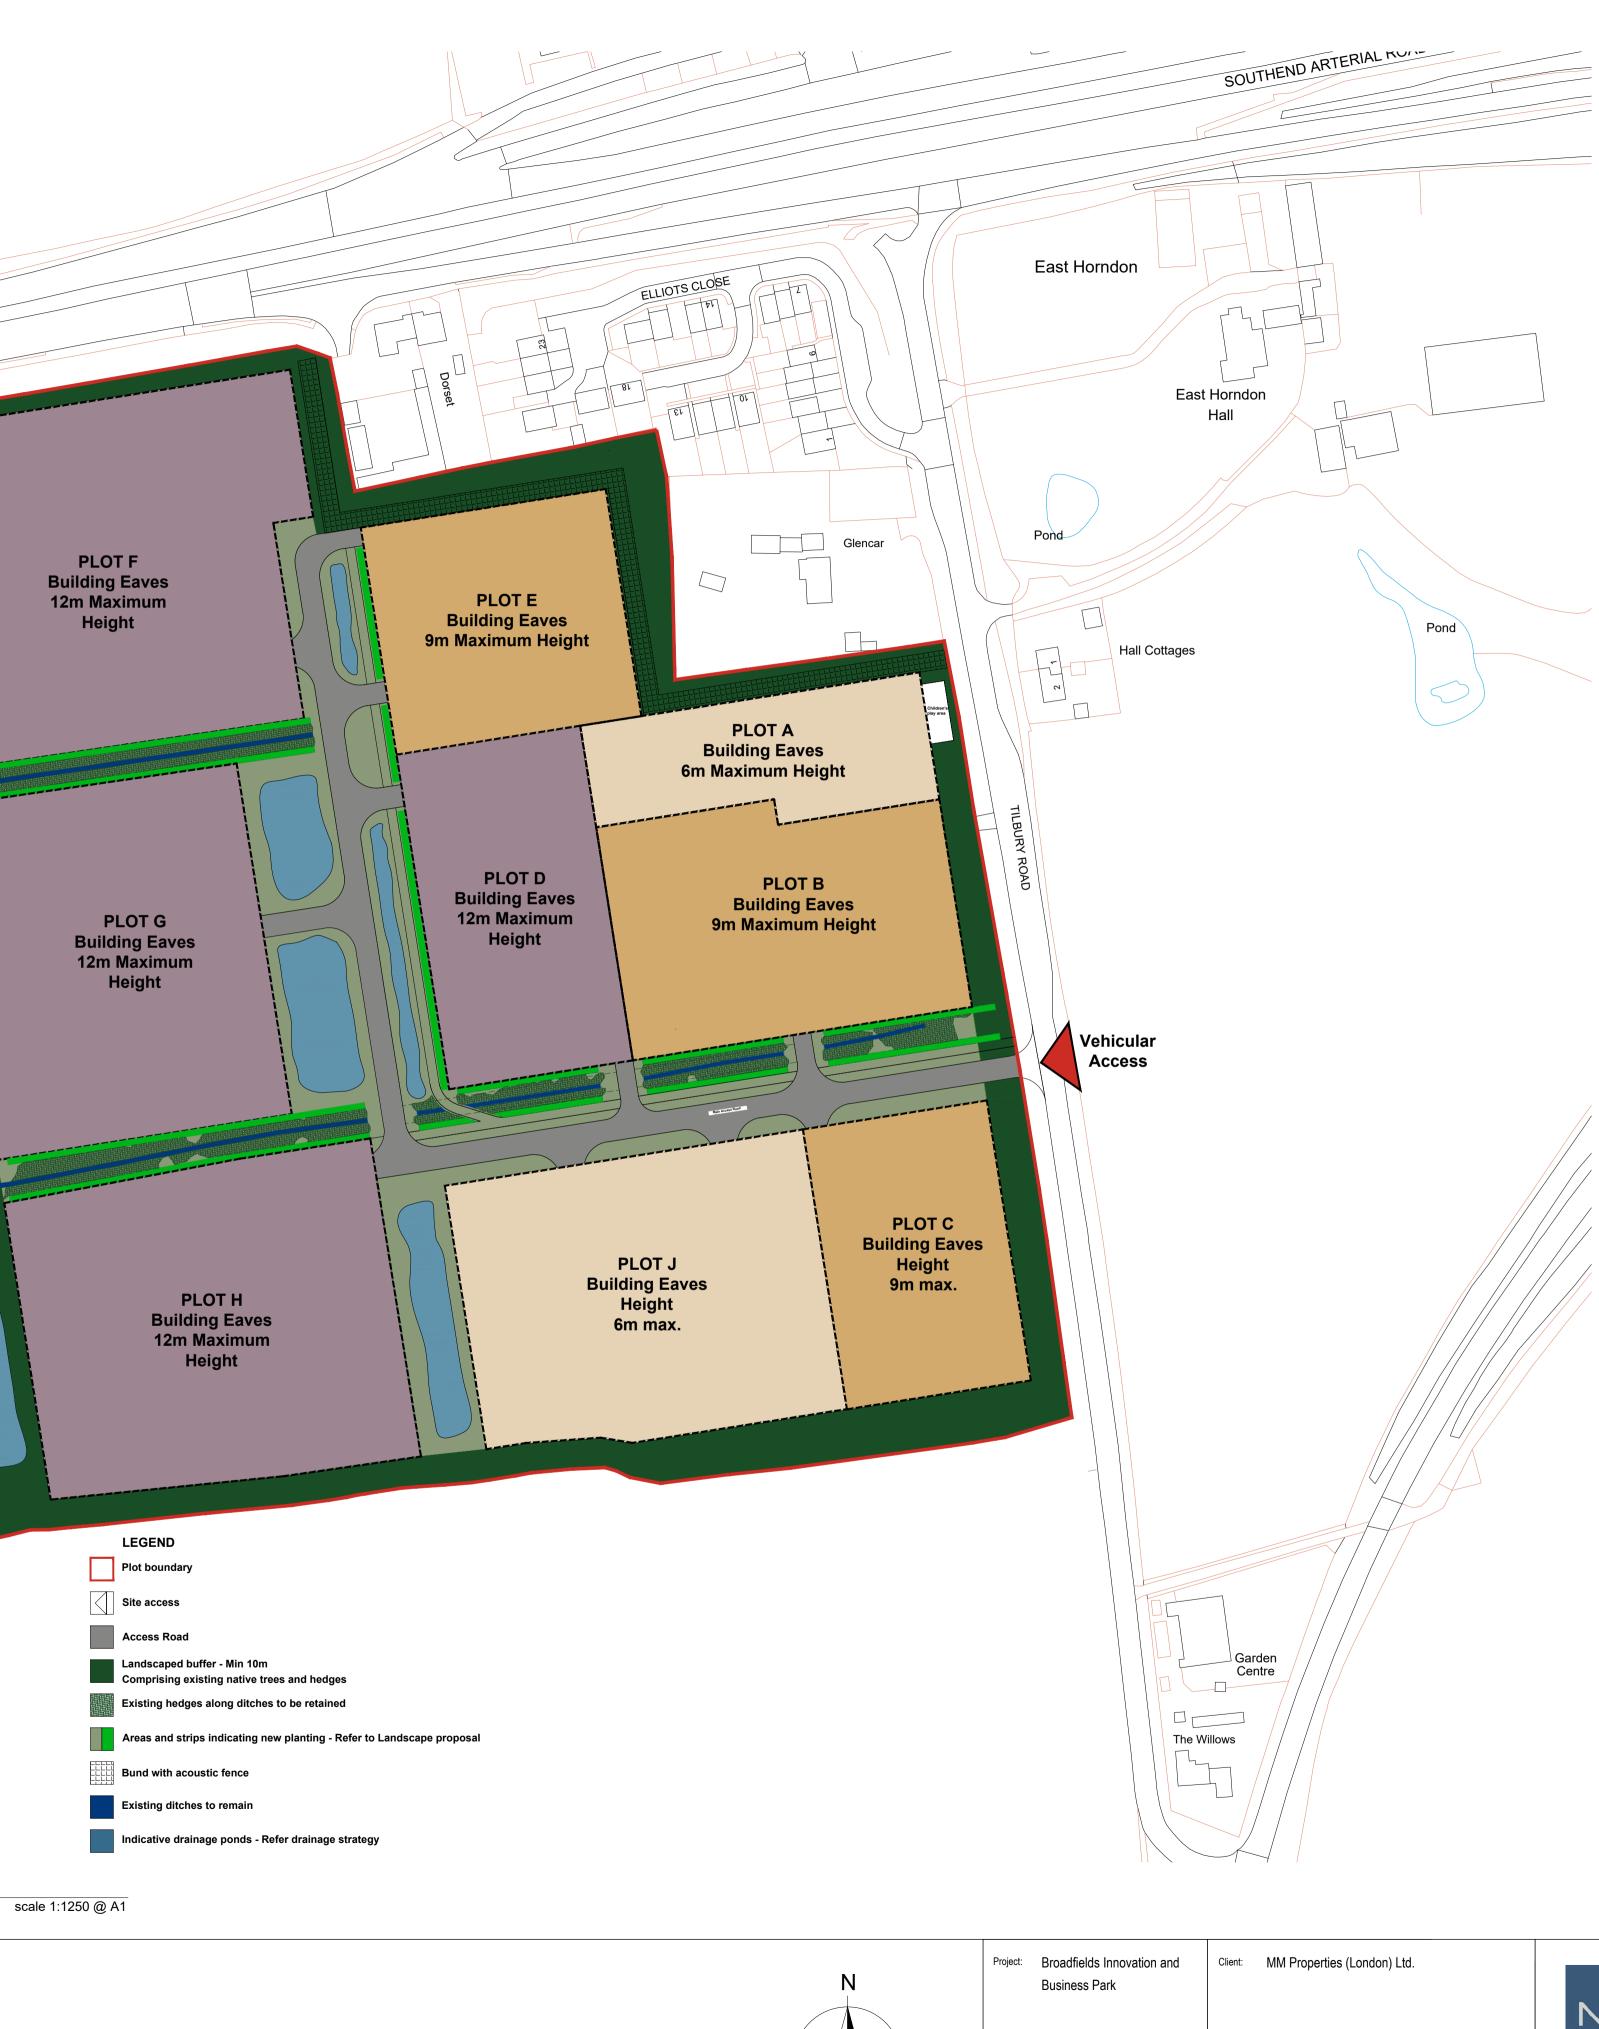

## Plots and Landscape Parameters Plan

A 127

|                                                                                               | Revision | Notes                              | Date       | Drawn By | Checked By |
|-----------------------------------------------------------------------------------------------|----------|------------------------------------|------------|----------|------------|
| Notes:<br>All setting out of work to be checked<br>before work commences.                     | -        | Issued for review                  | 21.09.2022 | AS       | NW         |
|                                                                                               | Α        | Issued for review                  | 22.09.2022 | AS       | NW         |
|                                                                                               | В        | Issued for planning                | 23.09.2022 | AS       | NW         |
| Any errors to be reported to Nicholas Webb Architects before any further work is carried out. | С        | Issued for planning with scale bar | 07.10.2022 | AS       | NW         |
|                                                                                               |          |                                    |            |          |            |
|                                                                                               |          |                                    |            |          |            |
| Work only to measured dimension, do not scale.                                                |          |                                    |            |          |            |
|                                                                                               |          |                                    |            |          |            |

| 10 | 20 | 30 | 40 | 50 | 60 | 70 | 80 | 90 | 100 Metres |
|----|----|----|----|----|----|----|----|----|------------|
|    | 20 | 50 | 40 | 50 | 00 | 10 | 00 | 30 |            |

Title: Plots and Landscape Parameters Plan Date: 07.10.2022 Drawn: AS Checked: NW Status: Planning Drawing: 0503-A03-010 Scale: 1:1250 @ A1 Rev: C