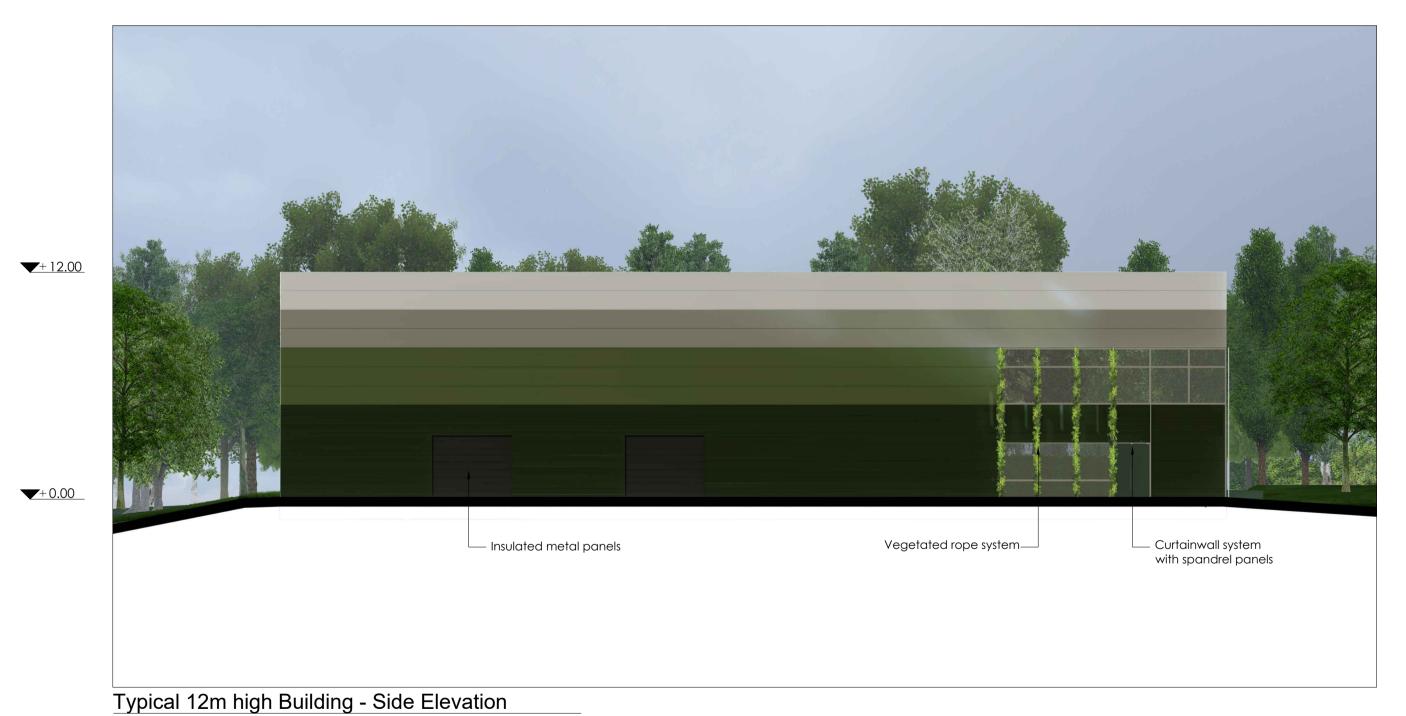

scale 1:200 @ A1

|                                                                           | <b>_</b> |                    |            |          |            |
|---------------------------------------------------------------------------|----------|--------------------|------------|----------|------------|
|                                                                           | Revision | Notes              | Date       | Drawn By | Checked By |
| Notes:<br>All setting out of work to be checked<br>before work commences. | -        | Issue for review   | 17.03.2021 | AS       | NW         |
|                                                                           | A        | Issue for planning | 14.06.2021 | AS       | NW         |
|                                                                           | В        | Issue for planning | 17.09.2021 | AS       | NW         |
| Any errors to be reported to Nicholas Webb Architects                     |          |                    |            |          |            |
| before any further work is carried out.                                   |          |                    |            |          |            |
| Mindu and the second dimension of materials                               |          |                    |            |          |            |
| Work only to measured dimension, do not scale.                            |          |                    |            |          |            |
|                                                                           |          |                    |            |          |            |
|                                                                           |          |                    |            |          |            |

| Project: Broadfields Innovation and Client: MM Pro<br>Business Park |          |
|---------------------------------------------------------------------|----------|
| Date: 17.09.2021 Title: Indicati                                    | Date:    |
| Drawn: AS                                                           | Drawn:   |
| Checked: NW Status: Plannin                                         | Checked: |
| Scale: 1:200 @ A1 Drawing: 0503-A                                   | Scale:   |

Properties Ltd.

ative Building Elevations SHEET 3

ning -A21-703 Rev: B Nicholas Webb Architects plc

The Old Dairy Harpendenbury Farm Redbourn Hertfordshire AL3 7QA

Tel: 01582 792500 Email: admin@nwarchitects.co.uk www.nwarchitects.co.uk