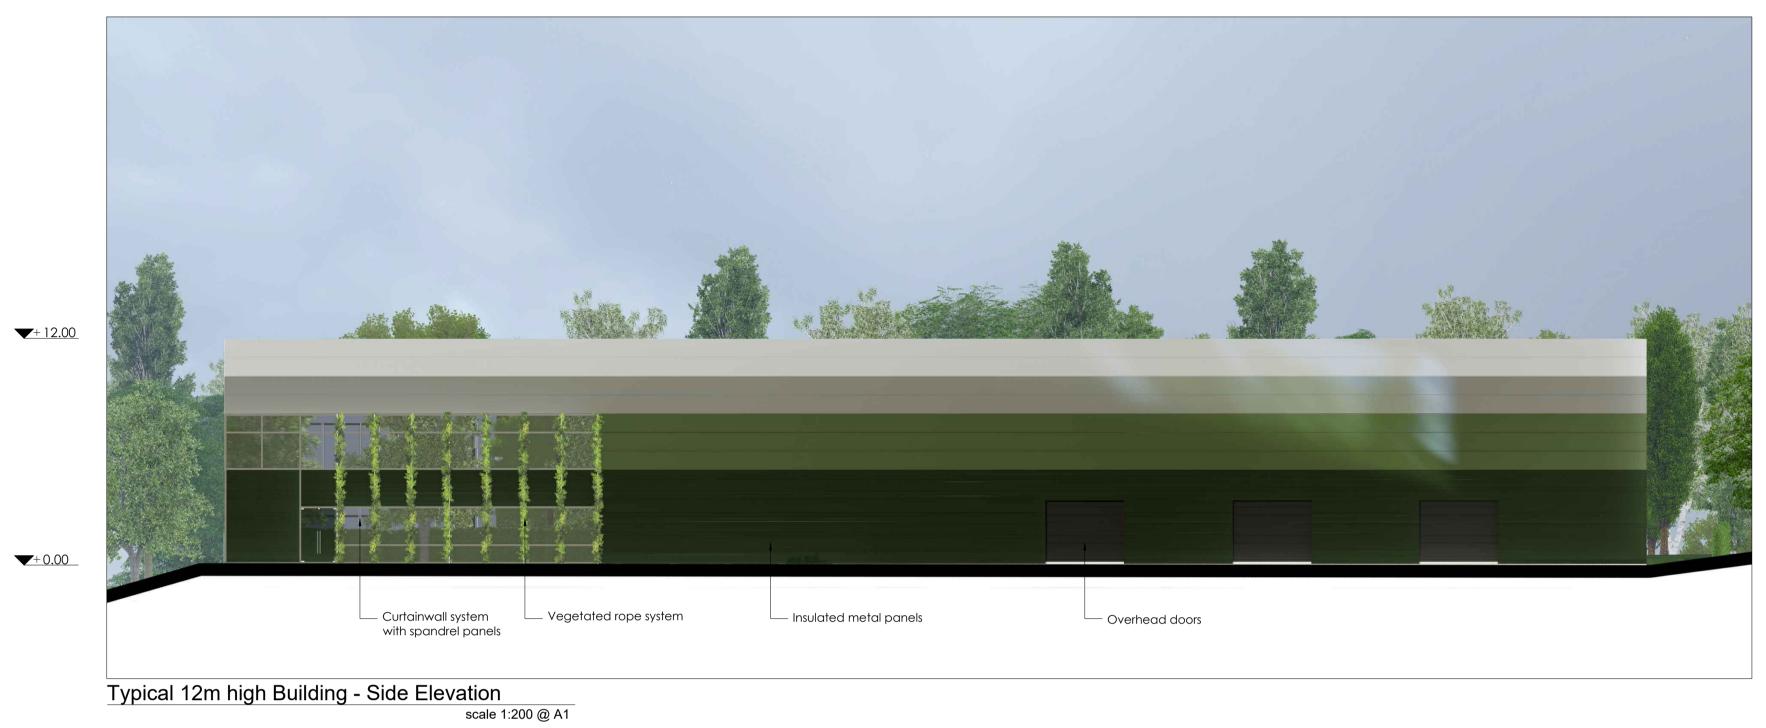

scale 1:200 @ A1

|                                                                           | <b>_</b> |                    |            |          |            |
|---------------------------------------------------------------------------|----------|--------------------|------------|----------|------------|
|                                                                           | Revision | Notes              | Date       | Drawn By | Checked By |
| Notes:<br>All setting out of work to be checked<br>before work commences. | -        | Issue for review   | 17.03.2021 | AS       | NW         |
|                                                                           | A        | Issue for planning | 14.06.2021 | AS       | NW         |
|                                                                           | В        | Issue for planning | 17.09.2021 | AS       | NW         |
| Any errors to be reported to Nicholas Webb Architects                     |          |                    |            |          |            |
| before any further work is carried out.                                   |          |                    |            |          |            |
| Mindu and the second dimension of materials                               |          |                    |            |          |            |
| Work only to measured dimension, do not scale.                            |          |                    |            |          |            |
|                                                                           |          |                    |            |          |            |
|                                                                           |          |                    |            |          |            |

| Project: Broadfields Innovation and Client: MM Pro<br>Business Park |          |
|---------------------------------------------------------------------|----------|
| Date: 17.09.2021 Title: Indicati                                    | Date:    |
| Drawn: AS                                                           | Drawn:   |
| Checked: NW Status: Plannin                                         | Checked: |
| Scale: 1:200 @ A1 Drawing: 0503-A                                   | Scale:   |

Properties Ltd.

ative Building Elevations SHEET 3

ning -A21-703 Rev: B Nicholas Webb Architects plc

The Old Dairy Harpendenbury Farm Redbourn Hertfordshire AL3 7QA

Tel: 01582 792500 Email: admin@nwarchitects.co.uk www.nwarchitects.co.uk