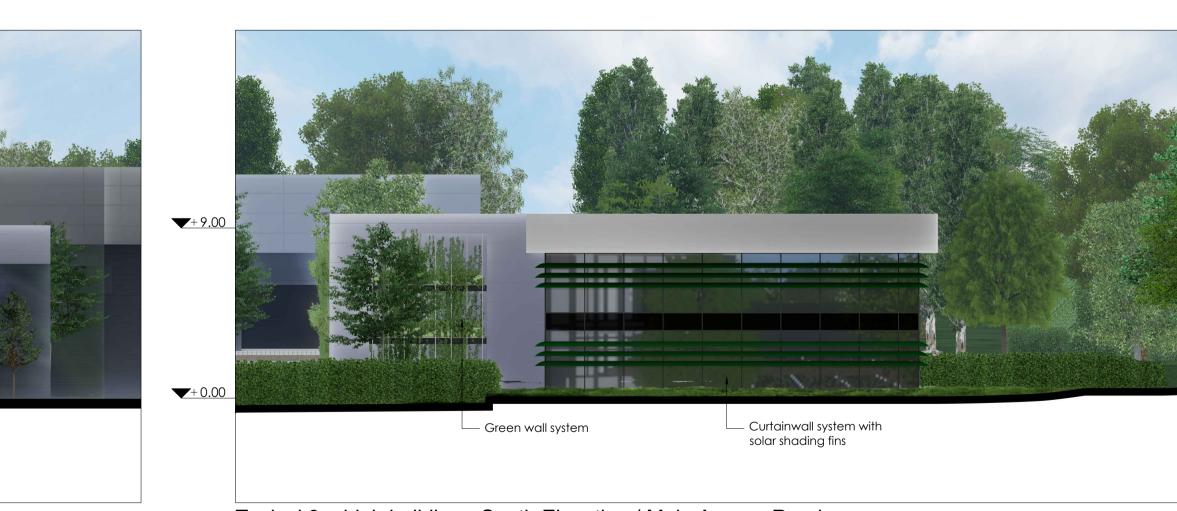

Typical 9m high building - South Elevation / Main Access Road scale 1:200 @ A1

Typical 9m high building - West Elevation

Typical 9m high building - South Elevation / Main Access Road scale 1:200 @ A1

| Project: | Broadfields Innovation and Business Park | Client:  | MM Properties Ltd.       |
|----------|------------------------------------------|----------|--------------------------|
| Date:    | 16.09.2021                               | Title:   | Indicative Building Elev |
| Drawn:   | AS                                       |          |                          |
| Checked: | NW                                       | Status:  | Planning                 |
| Scale:   | 1:200 @ A1                               | Drawing: | 0503-A21-701             |