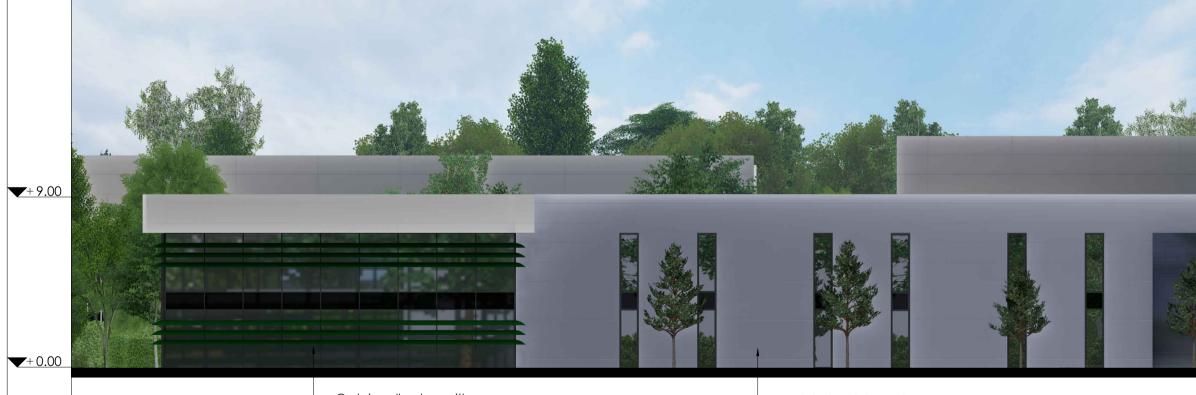

Typical 9m high building - East Elevation / Tilbury Road scale 1:200 @ A1

Curtainwall system with solar shading fins

Insulated metal panels

Typical 9m high building - West Elevation scale 1:200 @ A1

|                                                                                               | Revision | Notes              | Date       | Drawn By | Checked By |
|-----------------------------------------------------------------------------------------------|----------|--------------------|------------|----------|------------|
| Notes:<br>All setting out of work to be checked<br>before work commences.                     | -        | Issue for review   | 17.03.2021 | AS       | NW         |
|                                                                                               | A        | Issue for planning | 14.06.2021 | AS       | NW         |
|                                                                                               | В        | Issue for planning | 16.09.2021 | AS       | NW         |
| Any errors to be reported to Nicholas Webb Architects before any further work is carried out. |          |                    |            |          |            |
| Work only to measured dimension, do not scale.                                                |          |                    |            |          |            |
|                                                                                               |          |                    |            |          |            |
|                                                                                               |          |                    |            |          |            |