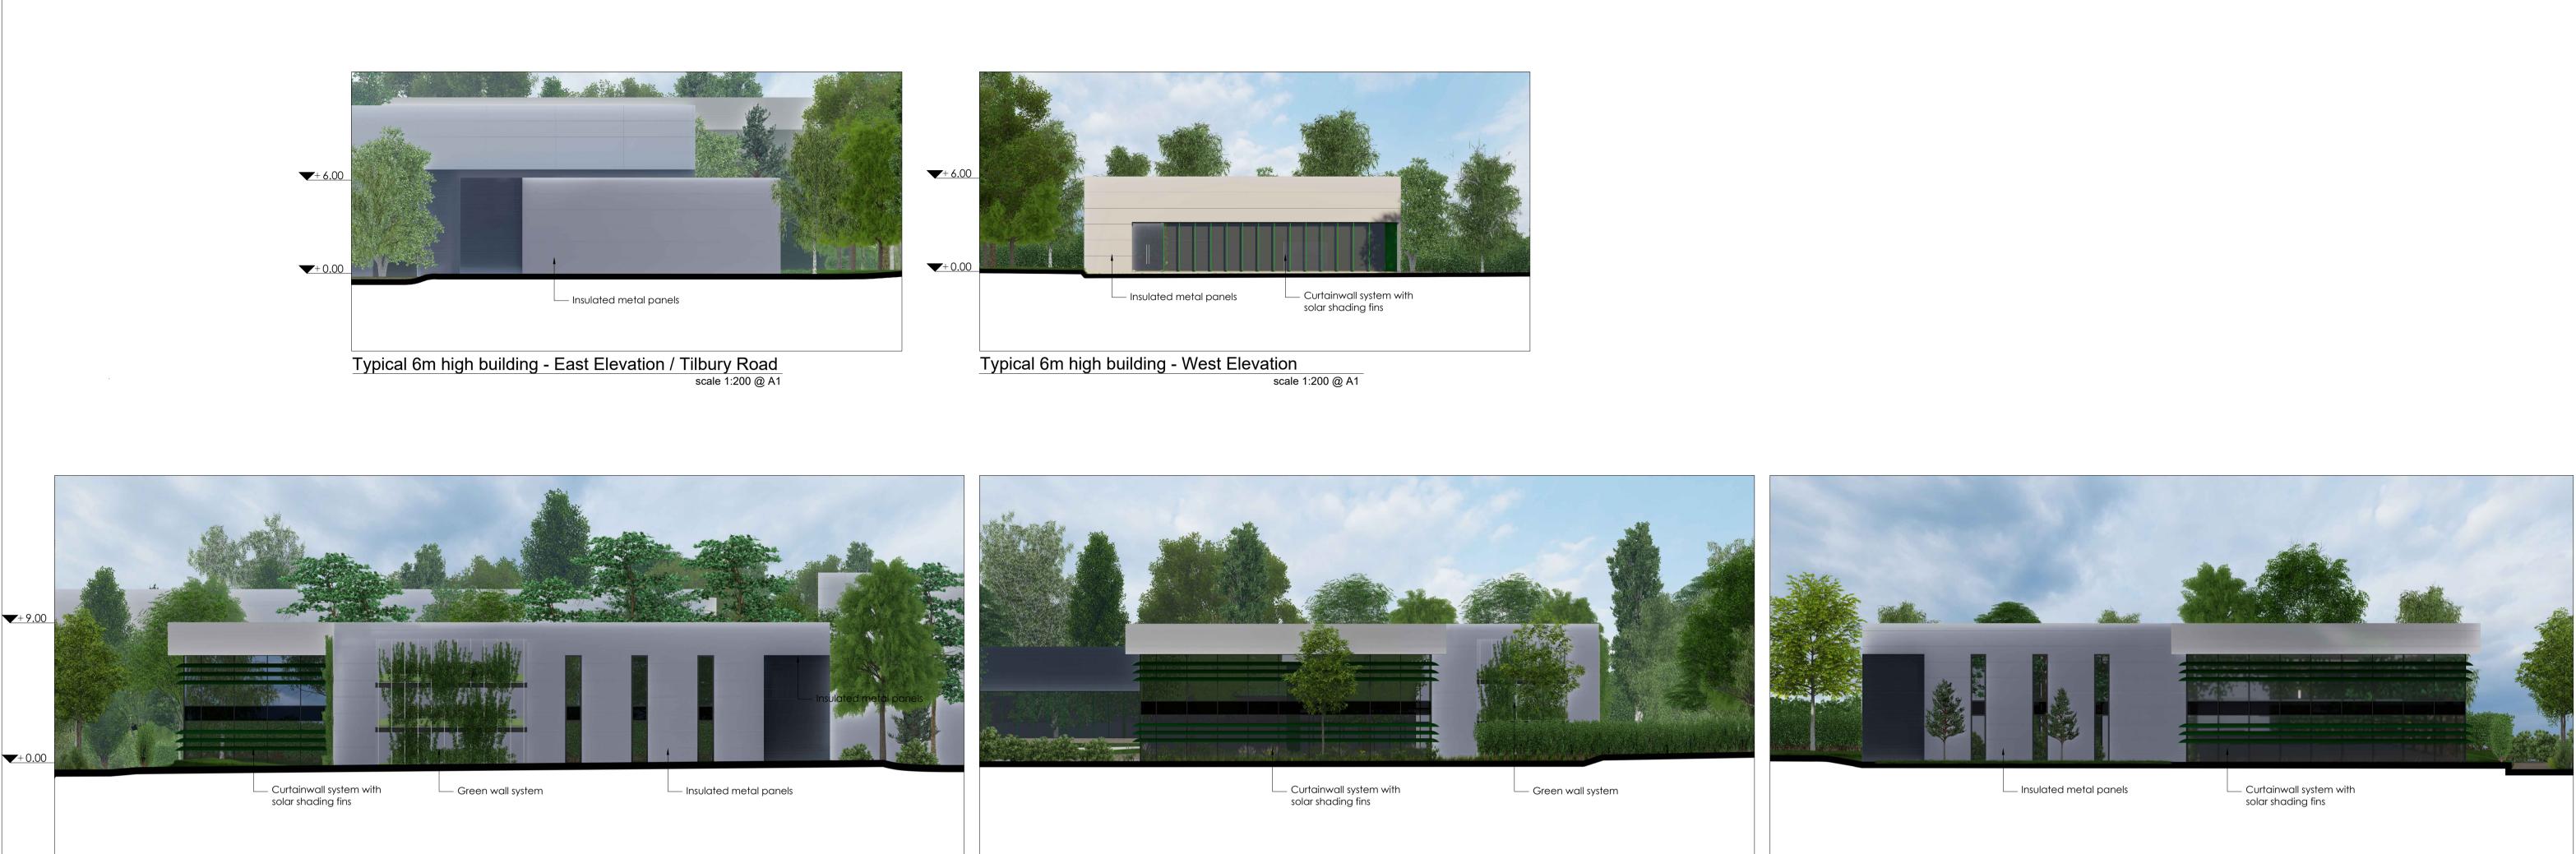

Typical 9m high building - East Elevation / Tilbury Road scale 1:200 @ A1

Curtainwall system with solar shading fins

Insulated metal panels

Typical 9m high building - West Elevation scale 1:200 @ A1

|                                                                                               | Revision | Notes              | Date       | Drawn By | Checked By |
|-----------------------------------------------------------------------------------------------|----------|--------------------|------------|----------|------------|
| Notes:<br>All setting out of work to be checked<br>before work commences.                     | -        | Issue for review   | 17.03.2021 | AS       | NW         |
|                                                                                               | A        | Issue for planning | 14.06.2021 | AS       | NW         |
|                                                                                               | В        | Issue for planning | 16.09.2021 | AS       | NW         |
| Any errors to be reported to Nicholas Webb Architects before any further work is carried out. |          |                    |            |          |            |
| Work only to measured dimension, do not scale.                                                |          |                    |            |          |            |
|                                                                                               |          |                    |            |          |            |
|                                                                                               |          |                    |            |          |            |