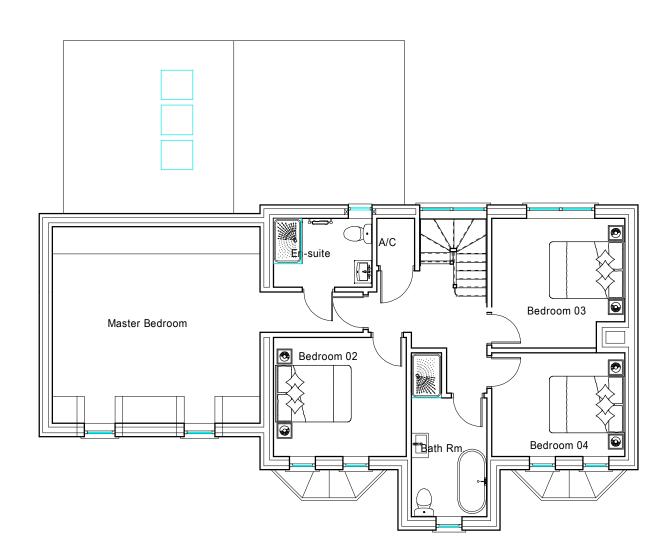

Ground Floor Plan

First Floor Plan

| DRAWNG TITLE.<br>Proposed Development at The Plough<br>Great Casterton                                                                                                         |          |             |     |
|--------------------------------------------------------------------------------------------------------------------------------------------------------------------------------|----------|-------------|-----|
| CONTRACT                                                                                                                                                                       |          |             |     |
| PROPOSED GROUND AND<br>FIRST FLOOR PLANS<br>PLOT 2                                                                                                                             |          |             |     |
| SCALE I:100                                                                                                                                                                    | DATE     | DRAWN BY.   |     |
|                                                                                                                                                                                | AUG 2022 | S,Andrews   | ;   |
| JOB No.                                                                                                                                                                        | PLOT No. | SHEET       | REV |
| SA/GC/22/22                                                                                                                                                                    | 2        | PP/GC/02/01 |     |
| Tel: M: Ø77/32/03/4/4<br>E-Mail shayne@designandarchitectureltd.co.uk<br>ShayneAndrews®DesignAndArchitectureltd.co.uk<br>Agrateet addees für Fight Seet Maker Deepeng, Fiol 61 |          |             |     |