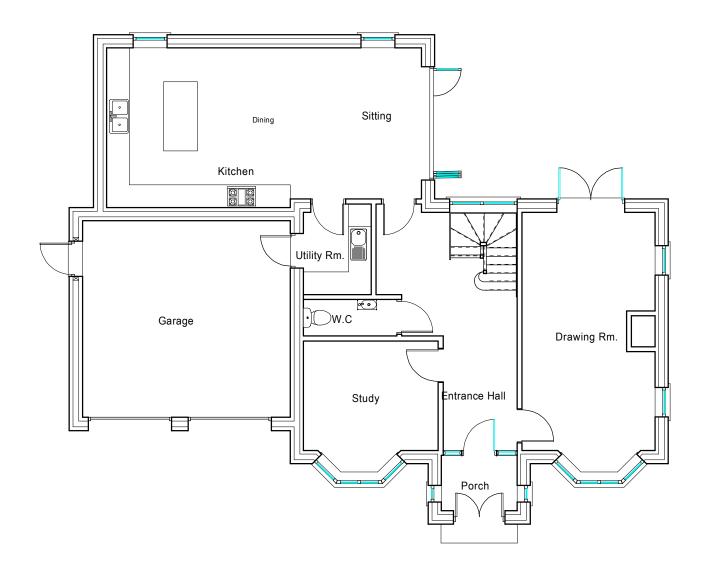

Ground Floor Plan

First Floor Plan

| DRAWNG TITLE.<br>Proposed Development at The Plough<br>Great Casterton                                                                                                         |          |             |     |
|--------------------------------------------------------------------------------------------------------------------------------------------------------------------------------|----------|-------------|-----|
| CONTRACT                                                                                                                                                                       |          |             |     |
| PROPOSED GROUND AND<br>FIRST FLOOR PLANS<br>PLOT 2                                                                                                                             |          |             |     |
| SCALE I:100                                                                                                                                                                    | DATE     | DRAWN BY.   |     |
|                                                                                                                                                                                | AUG 2022 | S,Andrews   | ;   |
| JOB No.                                                                                                                                                                        | PLOT No. | SHEET       | REV |
| SA/GC/22/22                                                                                                                                                                    | 2        | PP/GC/02/01 |     |
| Tel: M: Ø77/32/03/4/4<br>E-Mail shayne@designandarchitectureltd.co.uk<br>ShayneAndrews®DesignAndArchitectureltd.co.uk<br>Agrateet addees für Fight Seet Maker Deepeng, Fiol 61 |          |             |     |