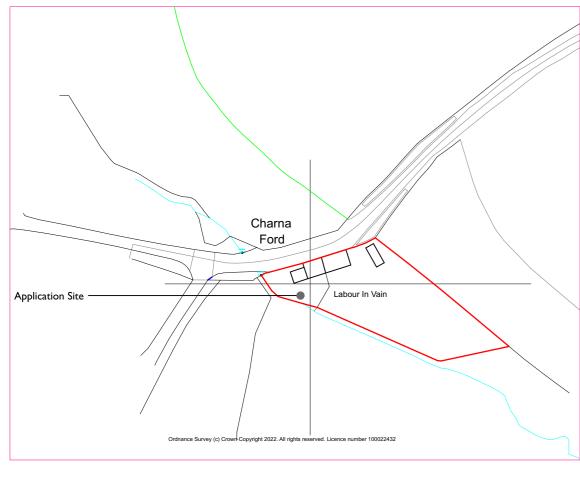

SITE LOCATION PLAN

N

0 10 20 30 40

BLOCK PLAN 1:200

0 10 20 30

FLORIAN WINKLER ARCHITECT

Tel: 01392 840002 Mob: 07748515077 Email: fphwinkler@googlemail.com Address: Unit 1 Imbert Green Technolog Park, Stoke Canon, Exeter EX5 4RJ

**CAMPBELLHAYS** 

COTTAGE

TIVERTON

SITE LOCATION PLAN

SCALE 1:1250

DATE 26/05/2022

J839 01

The contractor must verify all dimensions on site before making shop drawings or commencing work of any kind. No dimensions to be scaled from this drawing.