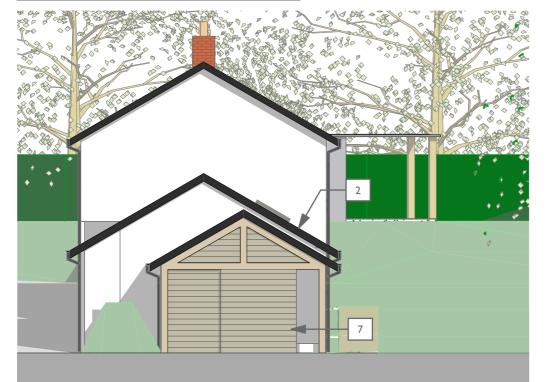

### EXISTING WEST ELEVATION

## Key

2 Slates

5 black painted metal rainwater goods

6 Asbestos roofing sheet

7 horizontal timber cladding

I White painted rendered stone/cob walls.

3 Light green painted timber framed single glazed windows

4 Varnished timber partially glazed door.

FLORIAN WINKLER ARCHITECT

Tel: 01392 840002 Mob: 07748515077 Email: fphwinkler@googlemail.com Address: Unit 1 Imbert Green Technology Park, Stoke Canon, Exeter EX5 4RJ