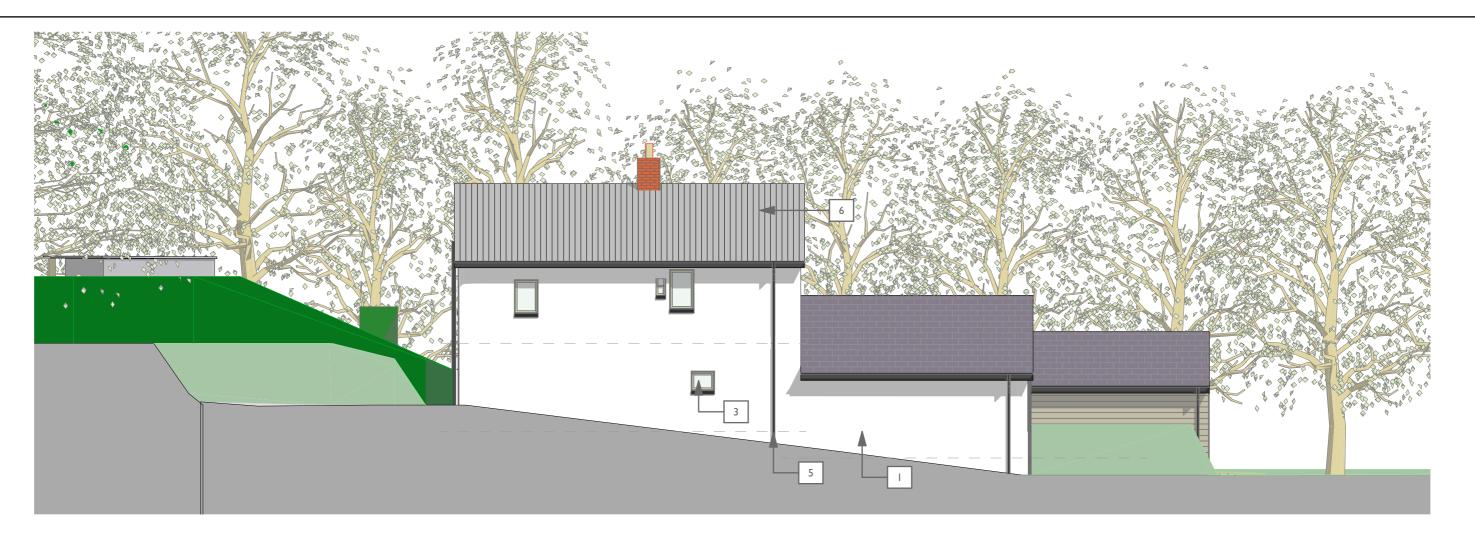

## EXISTING NORTH ELEVATION

### EXISTING WEST ELEVATION

## Key

2 Slates

5 black painted metal rainwater goods

6 Asbestos roofing sheet

7 horizontal timber cladding

I White painted rendered stone/cob walls.

3 Light green painted timber framed single glazed windows

4 Varnished timber partially glazed door.

FLORIAN WINKLER ARCHITECT

Tel: 01392 840002 Mob: 07748515077 Email: fphwinkler@googlemail.com Address: Unit 1 Imbert Green Technology Park, Stoke Canon, Exeter EX5 4RJ