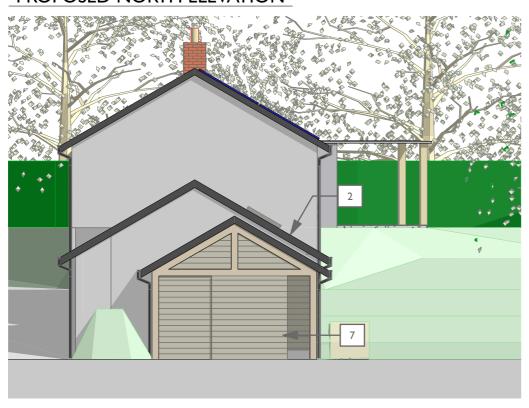

## PROPOSED WEST ELEVATION

## Key

I White painted rendered stone/cob walls to remain as existing

2 Slates to remain as existing

3 Light green painted timber framed single glazed windows to remain as existing.

4 Varnished timber partially glazed door to remain as existing

5 black painted metal rainwater goods to remain as existing or be replaced where necessary like-for-like.

6 Slate

7 horizontal timber cladding to remain as existing

FLORIAN WINKLER ARCHITECT

Tel: 01392 840002 Mob: 07748515077 Email: fphwinkler@googlemail.com Address: Unit 1 Imbert Green Technology Park, Stoke Canon, Exeter EX5 4RJ