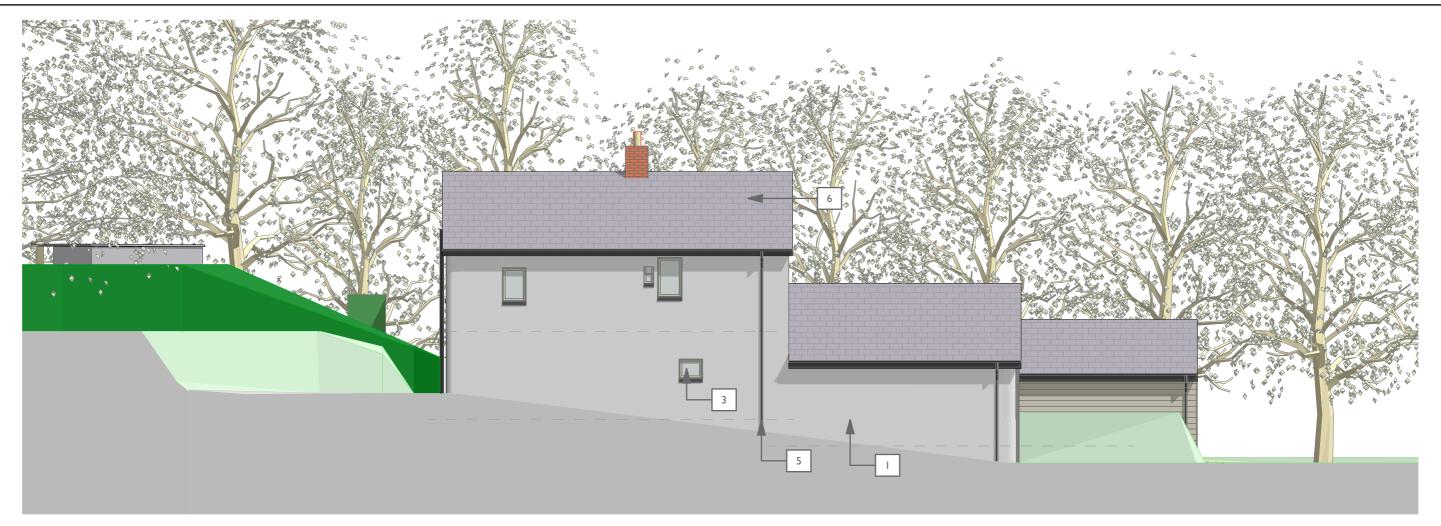

## PROPOSED NORTH ELEVATION

## Key

I White painted rendered stone/cob walls to remain as existing

2 Slates to remain as existing

3 Light green painted timber framed single glazed windows to remain as existing.

4 Varnished timber partially glazed door to remain as existing

5 black painted metal rainwater goods to remain as existing or be replaced where necessary like-for-like.

6 Slate

7 horizontal timber cladding to remain as existing

FLORIAN WINKLER ARCHITECT

Tel: 01392 840002 Mob: 07748515077 Email: fphwinkler@googlemail.com Address: Unit 1 Imbert Green Technology Park, Stoke Canon, Exeter EX5 4RJ