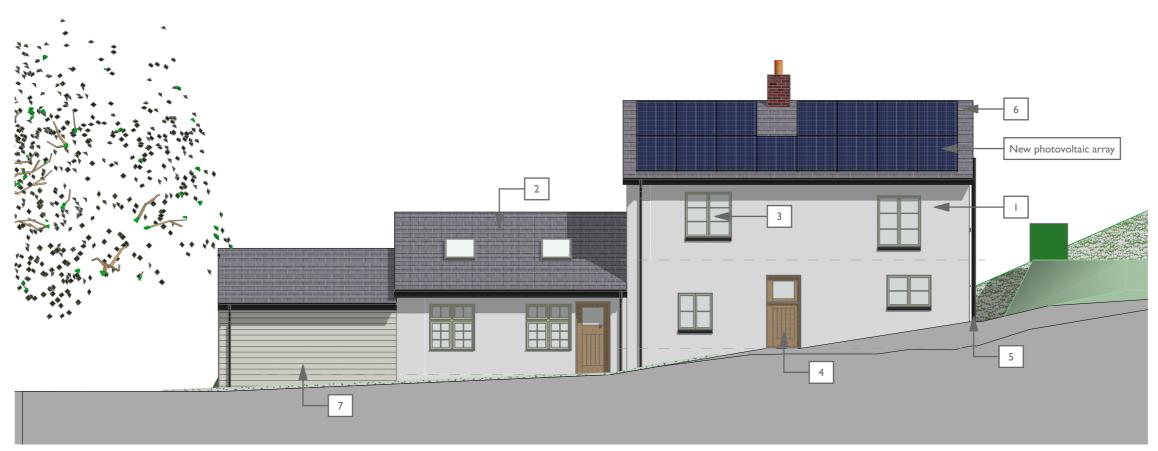

## PROPOSED SOUTH ELEVATION

## Key

I White painted rendered stone/cob walls to remain as existing

2 Slates to remain as existing

3 Light green painted timber framed single glazed windows to remain as existing.

Varnished timber partially glazed door to remain as existing

5 black painted metal rainwater goods to remain as existing or be replaced where necessary like-for-like.

4 Slat

7 horizontal timber cladding to remain as existing

LORIAN WINKLER ARCHITECT

Tel: 01392 840002 Mob: 07748515077 Email: fphwinkler@googlemail.com Address: Unit 1 Imbert Green Technology Park, Stoke Canon, Exeter EX5 4RJ