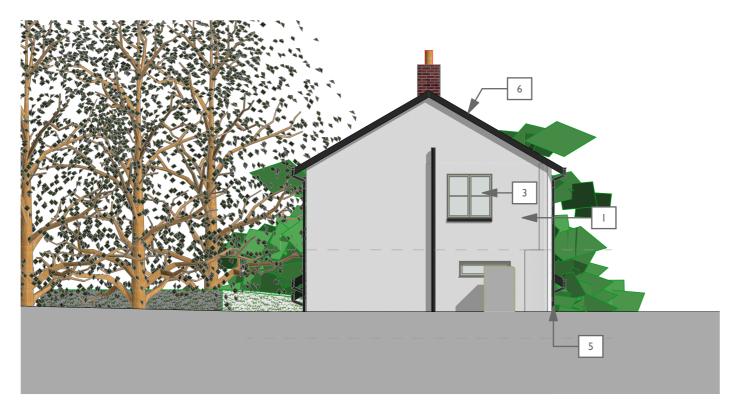

## **EXISTING EAST ELEVATION**

## Key

I White painted rendered stone/cob walls to remain as existing

2 Slates to remain as existing

3 Light green painted timber framed single glazed windows to remain as existing.

Varnished timber partially glazed door to remain as existing

5 black painted metal rainwater goods to remain as existing or be replaced where necessary like-for-like.

4 Slat

7 horizontal timber cladding to remain as existing

LORIAN WINKLER ARCHITECT

Tel: 01392 840002 Mob: 07748515077 Email: fphwinkler@googlemail.com Address: Unit 1 Imbert Green Technology Park, Stoke Canon, Exeter EX5 4RJ