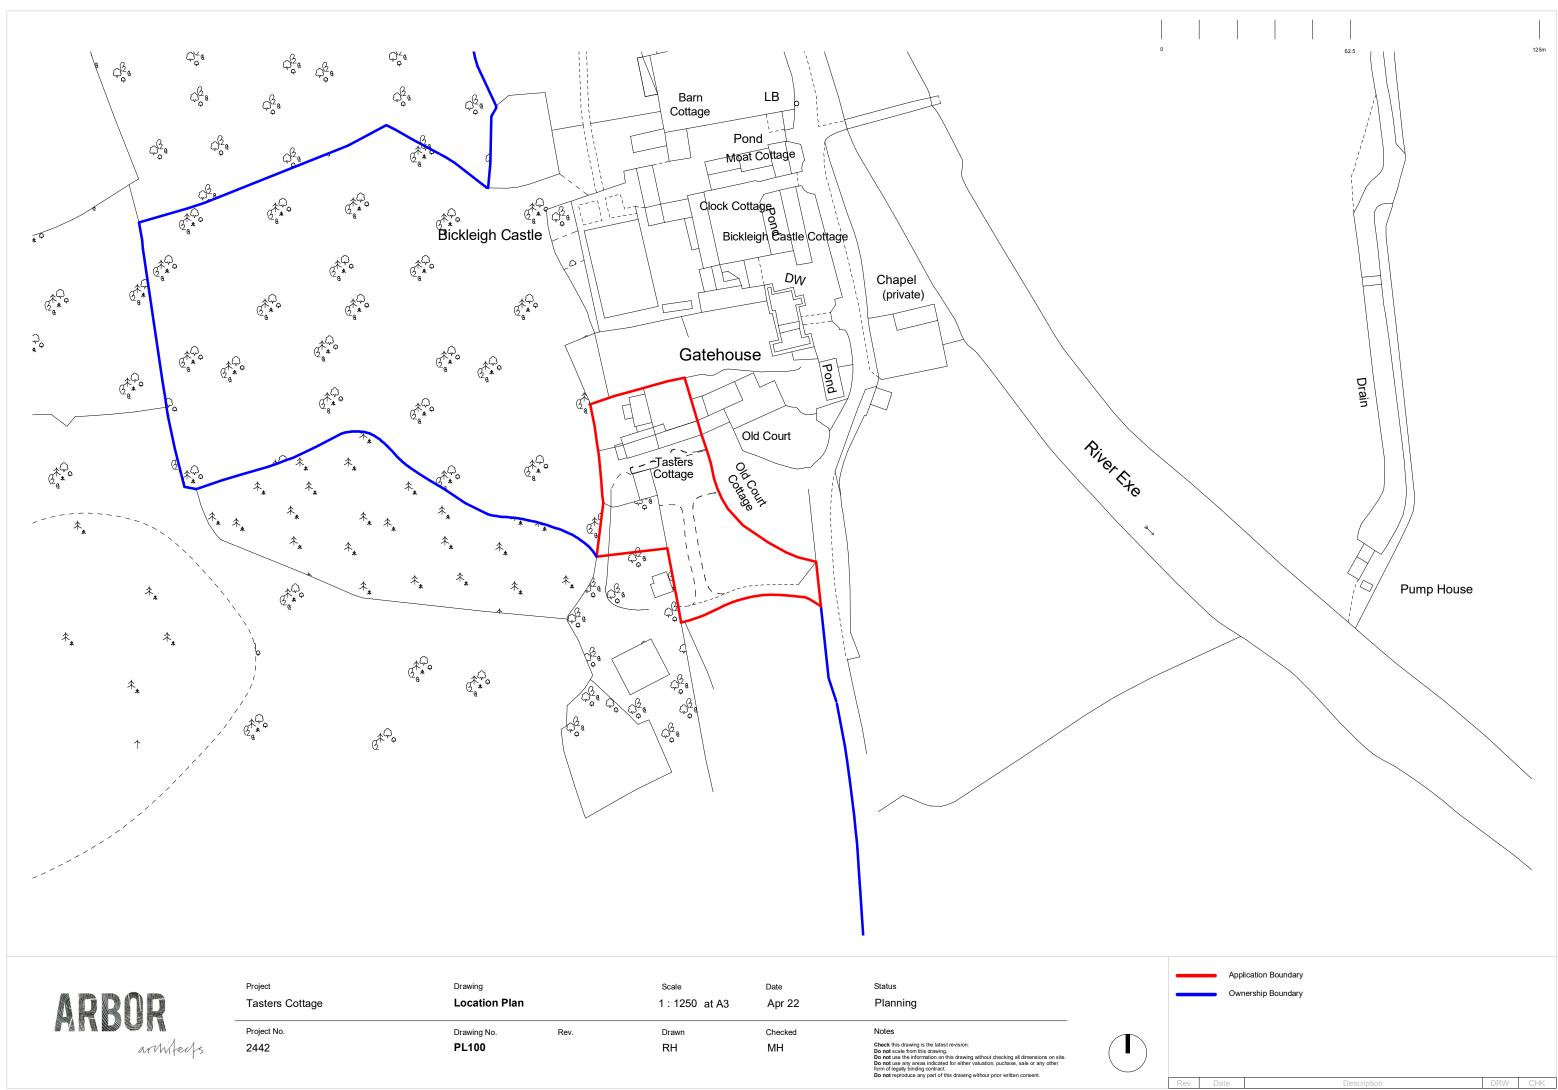

| ARBOR<br>armiteds | Project<br>Tasters Cottage | Drawing<br>Location Plan |      | <sub>Scale</sub><br>1 : 1250  at A3 | Date<br>Apr 22 | Status<br>Planning                                                                                                                                                                                                                                                                                                                                             |  |
|-------------------|----------------------------|--------------------------|------|-------------------------------------|----------------|----------------------------------------------------------------------------------------------------------------------------------------------------------------------------------------------------------------------------------------------------------------------------------------------------------------------------------------------------------------|--|
|                   | Project No.                | Drawing No.              | Rev. | Drawn                               | Checked        | Notes                                                                                                                                                                                                                                                                                                                                                          |  |
|                   | 2442                       | PL100                    |      | RH                                  | MH             | Check this drawing is the latest revision.<br>Do not scale from this drawing<br>the scale of the scale<br>Do not use any areas indicated for either valuation, puchase, sale or any other<br>form of legally binding contract.<br>Do not recorduce any card to fits drawing withour other written consent. |  |