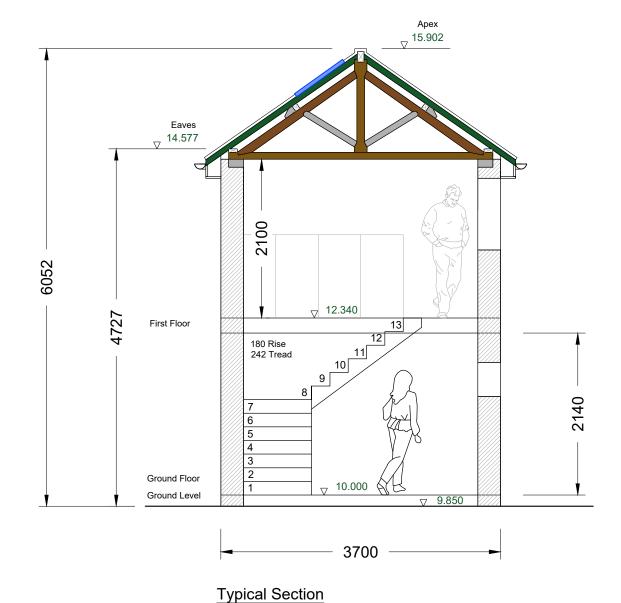

Carter-Smith Planning Consultants
1st Floor, Hepscott House
Coopies Lane, Morpeth

Tel: 07718967722
Email: tony@cartersmithplanning.co.uk
Web: cartersmithplanning.co.uk

Customer: Mr Colin Potts

<u>Title:</u> Proposed Typical Section

## Site Address:

Wardle House, Front Street, Longframlington, MORPETH NE65 8AA

|  | Drawing No.  | JR315 - 07B    |  |
|--|--------------|----------------|--|
|  | Scale:       | 1:50 (A3)      |  |
|  | <u>Date:</u> | 27/09/2022     |  |
|  | Drawn By:    | lan Rutherford |  |